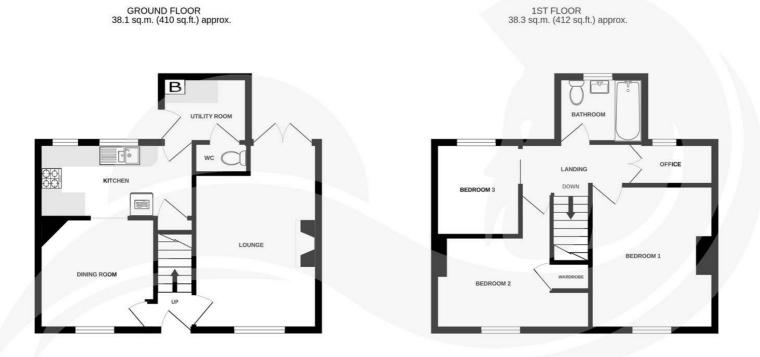

Accommodation spans across two floors and comprises a spacious lounge with French doors that open onto the garden, a separate dining room, a recently refurbished kitchen, utility room and W/C to the ground floor.

Upstairs are three good sized bedrooms, a newly fitted full bathroom and an office space.

Outside, to the front of the property is a large driveway providing ample parking, to the rear is a low maintenance garden with a concrete shed/outbuilding.

## **Lounge** 15'10" x 10'6" (4.84m x 3.22m)

**Dining Area** 10'0'' x 9'5'' (3.05m x 2.89m)

**Kitchen** 13'2" x 6'4" (4.03m x 1.95m)

**Utility Room** 7'4'' x 5'6'' (2.25 x 1.70)

WC

## Landing

**Bedroom 1** 12'3" x 10'6" (3.74m x 3.22m)

**Bedroom 2** 9'11" x 7'11" (3.03 x 2.42)

**Bedroom 3** 7'11" x 7'3" (2.42m x 2.22m)

**Office** 3'7'' x 7'4'' (1.1 x 2.25)

**Bathroom** 7'4" x 5'6" (2.25m x 1.70m)

## Garden

TOTAL FLOOR AREA : 76.3 sq.m. (821 sq.ft.) approx. IOTAL FLOOR ARCA: 76.3 SQIM. (821 SQI T.) approx. Whilst every attempt has been made to ensure the accuracy of the foorghan contained here, measurements of doors, windows, rooms and any other items are approximate and no responsibility is taken for any error, omission or mis-itatement. This pian is for illustrative purposes only and should be used as such by any prospective purchaser. The services, systems and appliances shown have not been tested and no guarante as to their operability or efficiency can be given. Made with Metropix ©2025