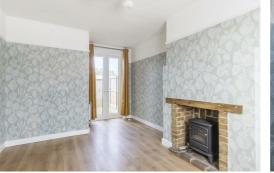

Accommodation spans across two floors and comprises a spacious lounge with French doors that open onto the garden, a separate dining room, a recently refurbished kitchen, utility room and W/C to the ground floor.

## **Lounge** 15'10" x 10'6" (4.84m x 3.22m)

**Dining Area** 10'0'' x 9'5'' (3.05m x 2.89m)

**Kitchen** 13'2" x 6'4" (4.03m x 1.95m)

**Utility Room** 7'4'' x 5'6'' (2.25 x 1.70)

WC