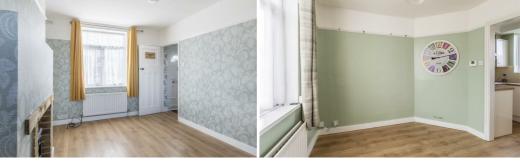

Accommodation spans across two floors and comprises a spacious lounge with French doors that open onto the garden, a separate dining room, a recently refurbished kitchen, utility room and W/C to the ground floor.

Upstairs are three good sized bedrooms, a newly fitted full bathroom and an office space.

Outside, to the front of the property is a large driveway providing ample parking, to the rear is a low maintenance garden with a concrete shed/outbuilding.

## **Lounge** 15'10" x 10'6" (4.84m x 3.22m)

**Dining Area** 10'0'' x 9'5'' (3.05m x 2.89m)

**Kitchen** 13'2" x 6'4" (4.03m x 1.95m)

**Utility Room** 7'4'' x 5'6'' (2.25 x 1.70)

WC

## Landing

**Bedroom 1** 12'3" x 10'6" (3.74m x 3.22m)

**Bedroom 2** 9'11" x 7'11" (3.03 x 2.42)

**Bedroom 3** 7'11" x 7'3" (2.42m x 2.22m)

**Office** 3'7'' x 7'4'' (1.1 x 2.25)

**Bathroom** 7'4" x 5'6" (2.25m x 1.70m)