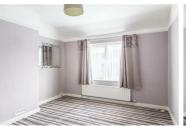

## Landing

**Bedroom 1** 12'3" x 10'6" (3.74m x 3.22m)

**Bedroom 2** 9'11" x 7'11" (3.03 x 2.42)

**Bedroom 3** 7'11" x 7'3" (2.42m x 2.22m)

**Office** 3'7'' x 7'4'' (1.1 x 2.25)

**Bathroom** 7'4" x 5'6" (2.25m x 1.70m)