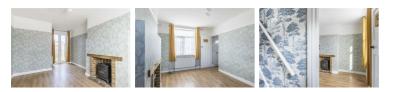

Accommodation spans across two floors and comprises a spacious lounge with French doors that open onto the garden, a separate dining room, a recently refurbished kitchen, utility room and W/C to the ground floor.

## **Lounge** 15'10" x 10'6" (4.84m x 3.22m)

**Dining Area** 10'0'' x 9'5'' (3.05m x 2.89m)

**Kitchen** 13'2" x 6'4" (4.03m x 1.95m)

**Utility Room** 7'4'' x 5'6'' (2.25 x 1.70)

WC