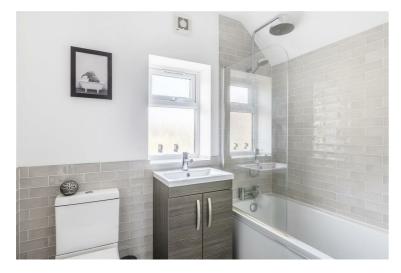

Upstairs are three good sized bedrooms, a newly fitted full bathroom and an office space.

Outside, to the front of the property is a large driveway providing ample parking, to the rear is a low maintenance garden with a concrete shed/outbuilding.

## Landing

**Bedroom 1** 12'3" x 10'6" (3.74m x 3.22m)

**Bedroom 2** 9'11" x 7'11" (3.03 x 2.42)

**Bedroom 3** 7'11" x 7'3" (2.42m x 2.22m)

**Office** 3'7'' x 7'4'' (1.1 x 2.25)

**Bathroom** 7'4" x 5'6" (2.25m x 1.70m)