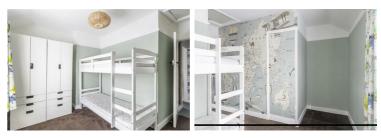

## Landing

**Bedroom 1** 12'3" x 10'6" (3.74m x 3.22m)

**Bedroom 2** 9'11" x 7'11" (3.03 x 2.42)

**Bedroom 3** 7'11" x 7'3" (2.42m x 2.22m)

**Office** 3'7'' x 7'4'' (1.1 x 2.25)

**Bathroom** 7'4" x 5'6" (2.25m x 1.70m)