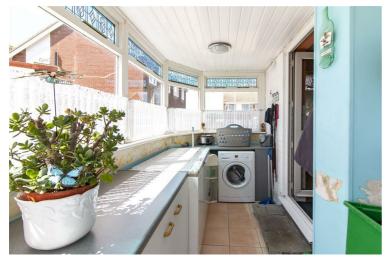

Accommodation spans across two floors and comprises an entrance hall, lounge, dining room, kitchen and a utility room/conservatory to the ground floor.

Upstairs are three good-sized bedrooms and a full bathroom.

## Hallway

Utility 14'1 x 5'8 (4.29m x 1.73m)

Lounge 9'7 x 6'2 + 16' x 11'3 (2.92m x 1.88m + 4.88m x 3.43m )

**Dining room** 15'10 x 7'5 (4.83m x 2.26m)

**Bedroom** 11'8" x 11'1" (3.56m x 3.40m)

**Bedroom** 9'3 x 9'2 (2.82m x 2.79m)