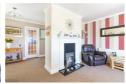

Accommodation spans across two floors and comprises an entrance hall, lounge, dining room, kitchen and a utility room/conservatory to the ground floor.

Upstairs are three good-sized bedrooms and a full bathroom.

## Hallway

Utility 14'1 x 5'8 (4.29m x 1.73m)

Lounge 9'7 x 6'2 + 16' x 11'3 (2.92m x 1.88m + 4.88m x 3.43m )

**Dining room** 15'10 x 7'5 (4.83m x 2.26m)

**Bedroom** 11'8" x 11'1" (3.56m x 3.40m)

**Bedroom** 9'3 x 9'2 (2.82m x 2.79m)