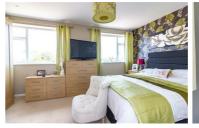

Accommodation spans across two floors and comprises an entrance hall, lounge, dining room, kitchen and a utility room/conservatory to the ground floor.

Upstairs are three good-sized bedrooms and a full bathroom.

## Hallway

Utility 14'1 x 5'8 (4.29m x 1.73m)

Lounge 9'7 x 6'2 + 16' x 11'3 (2.92m x 1.88m + 4.88m x 3.43m )

**Dining room** 15'10 x 7'5 (4.83m x 2.26m)

**Bedroom** 11'8" x 11'1" (3.56m x 3.40m)

**Bedroom** 9'3 x 9'2 (2.82m x 2.79m)