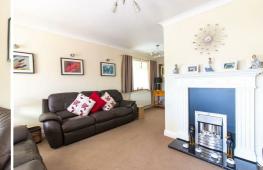

Accommodation spans across two floors and comprises an entrance hall, lounge, dining room, kitchen and a utility room/conservatory to the ground floor.

Upstairs are three good-sized bedrooms and a full bathroom.

## Hallway

Utility 14'1 x 5'8 (4.29m x 1.73m)

Lounge 9'7 x 6'2 + 16' x 11'3 (2.92m x 1.88m + 4.88m x 3.43m )

**Dining room** 15'10 x 7'5 (4.83m x 2.26m)

**Bedroom** 11'8" x 11'1" (3.56m x 3.40m)

**Bedroom** 9'3 x 9'2 (2.82m x 2.79m)