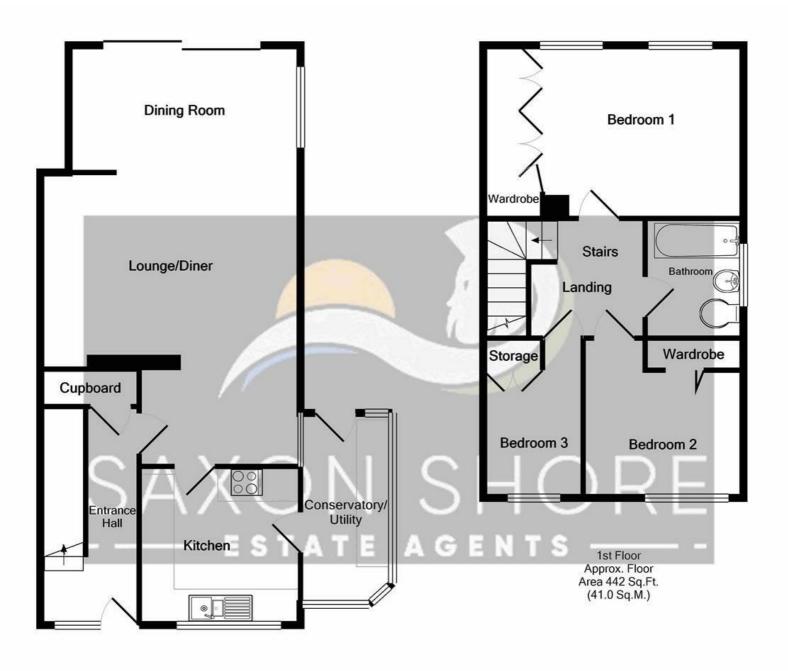

Accommodation spans across two floors and comprises an entrance hall, lounge, dining room, kitchen and a utility room/conservatory to the ground floor.

Upstairs are three good-sized bedrooms and a full bathroom.

## Hallway

Utility 14'1 x 5'8 (4.29m x 1.73m)

Lounge 9'7 x 6'2 + 16' x 11'3 (2.92m x 1.88m + 4.88m x 3.43m )

**Dining room** 15'10 x 7'5 (4.83m x 2.26m)

**Bedroom** 11'8" x 11'1" (3.56m x 3.40m)

**Bedroom** 9'3 x 9'2 (2.82m x 2.79m)

**Bedroom** 7'6 x 6'5 (2.29m x 1.96m)

Bathroom 6'1 x 5'10 (1.85m x 1.78m)

**Garage** 16'6 x 9'3 (5.03m x 2.82m)

Ground Floor Approx. Floor Area 621 Sq.Ft. (57.6 Sq.M.)

Total Approx. Floor Area 1062 Sq.Ft. (98.7 Sq.M.)

Measurements are approximate. Not to scale. Illustrative purposes only Made with Metropix ©2020