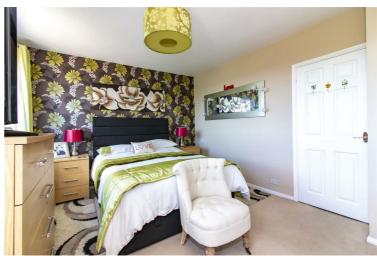

Accommodation spans across two floors and comprises an entrance hall, lounge, dining room, kitchen and a utility room/conservatory to the ground floor.

Upstairs are three good-sized bedrooms and a full bathroom.

## Hallway

Utility 14'1 x 5'8 (4.29m x 1.73m)

Lounge 9'7 x 6'2 + 16' x 11'3 (2.92m x 1.88m + 4.88m x 3.43m )

**Dining room** 15'10 x 7'5 (4.83m x 2.26m)

**Bedroom** 11'8" x 11'1" (3.56m x 3.40m)

**Bedroom** 9'3 x 9'2 (2.82m x 2.79m)