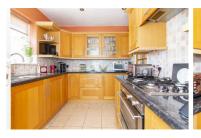

Accommodation spans across two floors and comprises an entrance hall, lounge, dining room, kitchen and a utility room/conservatory to the ground floor.

Upstairs are three good-sized bedrooms and a full bathroom.