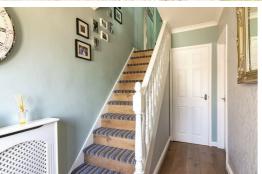

Accommodation spans across two floors and comprises an entrance hall, lounge, dining room, kitchen and a utility room/conservatory to the ground floor.

Upstairs are three good-sized bedrooms and a full bathroom.

## Hallway

Utility 14'1 x 5'8 (4.29m x 1.73m)

Lounge 9'7 x 6'2 + 16' x 11'3 (2.92m x 1.88m + 4.88m x 3.43m )

**Dining room** 15'10 x 7'5 (4.83m x 2.26m)

**Bedroom** 11'8" x 11'1" (3.56m x 3.40m)

**Bedroom** 9'3 x 9'2 (2.82m x 2.79m)