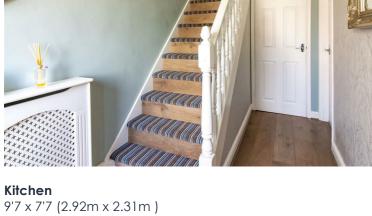

## Hallway

Utility 14'1 x 5'8 (4.29m x 1.73m)

Lounge 9'7 x 6'2 + 16' x 11'3 (2.92m x 1.88m + 4.88m x 3.43m )

**Dining room** 15'10 x 7'5 (4.83m x 2.26m)

**Bedroom** 11'8" x 11'1" (3.56m x 3.40m)

**Bedroom** 9'3 x 9'2 (2.82m x 2.79m)