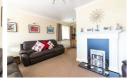

Accommodation spans across two floors and comprises an entrance hall, lounge, dining room, kitchen and a utility room/conservatory to the ground floor.

Upstairs are three good-sized bedrooms and a full bathroom.

## Hallway

Utility 14'1 x 5'8 (4.29m x 1.73m)

Lounge 9'7 x 6'2 + 16' x 11'3 (2.92m x 1.88m + 4.88m x 3.43m )

**Dining room** 15'10 x 7'5 (4.83m x 2.26m)

**Bedroom** 11'8" x 11'1" (3.56m x 3.40m)

**Bedroom** 9'3 x 9'2 (2.82m x 2.79m)