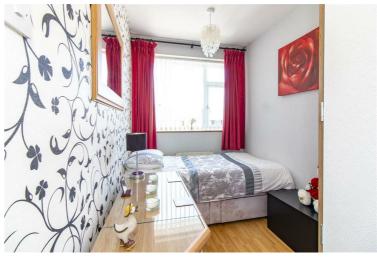

Accommodation spans across two floors and comprises an entrance hall, lounge, dining room, kitchen and a utility room/conservatory to the ground floor.

Upstairs are three good-sized bedrooms and a full bathroom.

**Bedroom** 7'6 x 6'5 (2.29m x 1.96m)

Bathroom 6'1 x 5'10 (1.85m x 1.78m)

**Garage** 16'6 x 9'3 (5.03m x 2.82m)

Ground Floor Approx. Floor Area 621 Sq.Ft. (57.6 Sq.M.)

Total Approx. Floor Area 1062 Sq.Ft. (98.7 Sq.M.)