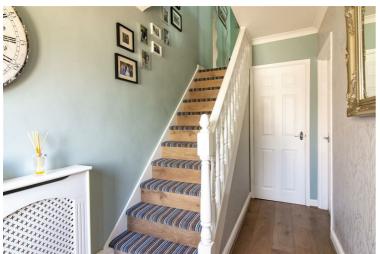

## Hallway

Utility 14'1 x 5'8 (4.29m x 1.73m)

Lounge 9'7 x 6'2 + 16' x 11'3 (2.92m x 1.88m + 4.88m x 3.43m )

**Dining room** 15'10 x 7'5 (4.83m x 2.26m)

**Bedroom** 11'8" x 11'1" (3.56m x 3.40m)

**Bedroom** 9'3 x 9'2 (2.82m x 2.79m)