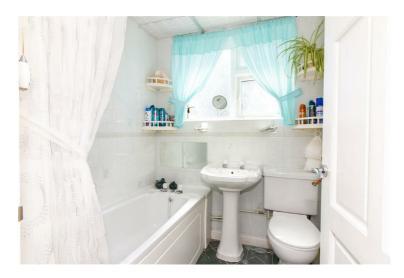

Accommodation spans across two floors and comprises an entrance hall, lounge, dining room, kitchen and a utility room/conservatory to the ground floor.

Upstairs are three good-sized bedrooms and a full bathroom.

**Bedroom** 7'6 x 6'5 (2.29m x 1.96m)

Bathroom 6'1 x 5'10 (1.85m x 1.78m)

**Garage** 16'6 x 9'3 (5.03m x 2.82m)

Ground Floor Approx. Floor Area 621 Sq.Ft. (57.6 Sq.M.)

Total Approx. Floor Area 1062 Sq.Ft. (98.7 Sq.M.)