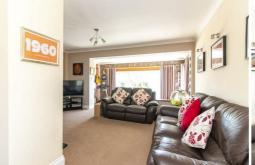

Accommodation spans across two floors and comprises an entrance hall, lounge, dining room, kitchen and a utility room/conservatory to the ground floor.

Upstairs are three good-sized bedrooms and a full bathroom.

## Hallway

Utility 14'1 x 5'8 (4.29m x 1.73m)

Lounge 9'7 x 6'2 + 16' x 11'3 (2.92m x 1.88m + 4.88m x 3.43m )

**Dining room** 15'10 x 7'5 (4.83m x 2.26m)

**Bedroom** 11'8" x 11'1" (3.56m x 3.40m)

**Bedroom** 9'3 x 9'2 (2.82m x 2.79m)