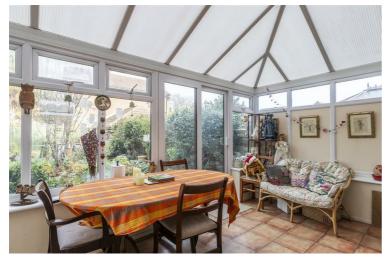

Accommodation spans across two floors and comprises a well proportioned lounge which leads onto a kitchen/diner through an archway, spacious conservatory and W/C to the ground floor.

Upstairs are three good-sized bedrooms and a shower room.

## **Entrance Hall**

**WC** 3'2" x 6'9" (0.97 x 2.08)

**Lounge** 14'10" x 13'1" (4.54 x 4)

**Kitchen / Diner** 14'10" x 10'9" (4.54 x 3.29)

**Conservatory** 18'2" x 7'10" (5.54 x 2.4)

Landing

**Bedroom 1** 8'1" x 11'11" (2.48 x 3.64)