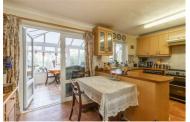

Accommodation spans across two floors and comprises a well proportioned lounge which leads onto a kitchen/diner through an archway, spacious conservatory and W/C to the ground floor.

Upstairs are three good-sized bedrooms and a shower room.

## **Entrance Hall**

**WC** 3'2" x 6'9" (0.97 x 2.08)

**Lounge** 14'10" x 13'1" (4.54 x 4)

**Kitchen / Diner** 14'10" x 10'9" (4.54 x 3.29)

**Conservatory** 18'2" x 7'10" (5.54 x 2.4)

Landing

**Bedroom 1** 8'1" x 11'11" (2.48 x 3.64)