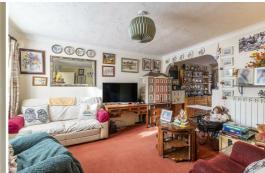

Accommodation spans across two floors and comprises a well proportioned lounge which leads onto a kitchen/diner through an archway, spacious conservatory and W/C to the ground floor.

Upstairs are three good-sized bedrooms and a shower room.

## **Entrance Hall**

**WC** 3'2" x 6'9" (0.97 x 2.08)

**Lounge** 14'10" x 13'1" (4.54 x 4)

**Kitchen / Diner** 14'10" x 10'9" (4.54 x 3.29)

**Conservatory** 18'2" x 7'10" (5.54 x 2.4)

Landing

**Bedroom 1** 8'1" x 11'11" (2.48 x 3.64)