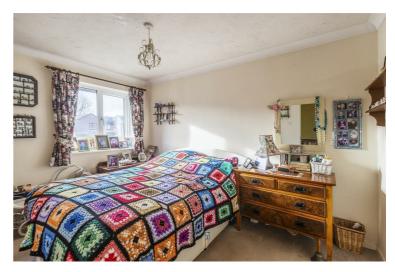

## **Entrance Hall**

**WC** 3'2" x 6'9" (0.97 x 2.08)

**Lounge** 14'10" x 13'1" (4.54 x 4)

**Kitchen / Diner** 14'10" x 10'9" (4.54 x 3.29)

**Conservatory** 18'2" x 7'10" (5.54 x 2.4)

Landing

**Bedroom 1** 8'1" x 11'11" (2.48 x 3.64)