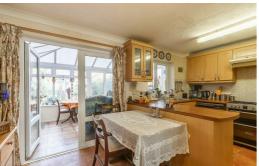

Accommodation spans across two floors and comprises a well proportioned lounge which leads onto a kitchen/diner through an archway, spacious conservatory and W/C to the ground floor.

Upstairs are three good-sized bedrooms and a shower room.

## **Entrance Hall**

**WC** 3'2" x 6'9" (0.97 x 2.08)

**Lounge** 14'10" x 13'1" (4.54 x 4)

**Kitchen / Diner** 14'10" x 10'9" (4.54 x 3.29)

**Conservatory** 18'2" x 7'10" (5.54 x 2.4)

Landing

**Bedroom 1** 8'1" x 11'11" (2.48 x 3.64)