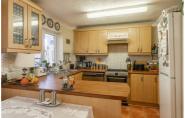

Accommodation spans across two floors and comprises a well proportioned lounge which leads onto a kitchen/diner through an archway, spacious conservatory and W/C to the ground floor.

Upstairs are three good-sized bedrooms and a shower room.

## **Entrance Hall**

**WC** 3'2" x 6'9" (0.97 x 2.08)

**Lounge** 14'10" x 13'1" (4.54 x 4)

**Kitchen / Diner** 14'10" x 10'9" (4.54 x 3.29)

**Conservatory** 18'2" x 7'10" (5.54 x 2.4)

Landing

**Bedroom 1** 8'1" x 11'11" (2.48 x 3.64)