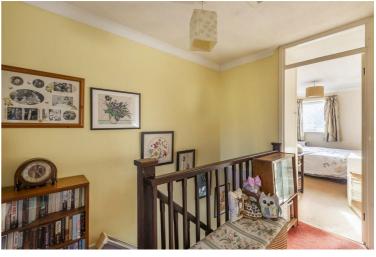

Accommodation spans across two floors and comprises a well proportioned lounge which leads onto a kitchen/diner through an archway, spacious conservatory and W/C to the ground floor.

Upstairs are three good-sized bedrooms and a shower room.

## **Entrance Hall**

**WC** 3'2" x 6'9" (0.97 x 2.08)

**Lounge** 14'10" x 13'1" (4.54 x 4)

**Kitchen / Diner** 14'10" x 10'9" (4.54 x 3.29)

**Conservatory** 18'2" x 7'10" (5.54 x 2.4)

Landing

**Bedroom 1** 8'1" x 11'11" (2.48 x 3.64)

**Bedroom 2** 6'9" x 13'8" (2.06 x 4.17)

**Bedroom 3** 8'1" x 9'6" (2.48 x 2.9)

**Shower Room** 6'9" x 5'6" (2.06 x 1.7)

**Garage** 8'10" x 16'10" (2.7 x 5.15)