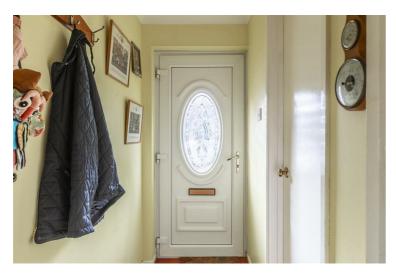

## **Entrance Hall**

**WC** 3'2" x 6'9" (0.97 x 2.08)

**Lounge** 14'10" x 13'1" (4.54 x 4)

**Kitchen / Diner** 14'10" x 10'9" (4.54 x 3.29)

**Conservatory** 18'2" x 7'10" (5.54 x 2.4)

Landing

**Bedroom 1** 8'1" x 11'11" (2.48 x 3.64)