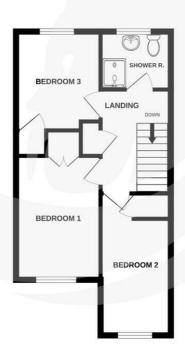

## **Entrance Hall**

**WC** 3'2" x 6'9" (0.97 x 2.08)

**Lounge** 14'10" x 13'1" (4.54 x 4)

**Kitchen / Diner** 14'10" x 10'9" (4.54 x 3.29)

**Conservatory** 18'2" x 7'10" (5.54 x 2.4)

Landing

**Bedroom 1** 8'1" x 11'11" (2.48 x 3.64)

**Bedroom 2** 6'9" x 13'8" (2.06 x 4.17)

**Bedroom 3** 8'1" x 9'6" (2.48 x 2.9)

**Shower Room** 6'9" x 5'6" (2.06 x 1.7)

**Garage** 8'10" x 16'10" (2.7 x 5.15)

## Garden

GROUND FLOOR 61.4 sq.m. (661 sq.ft.) approx.

1ST FLOOR 36.5 sq.m. (393 sq.ft.) approx.

TOTAL FLOOR AREA: 97.9 sq.m. (1054 sq.ft.) approx. y attempt, this been made to ensure the accuracy of the floorpian contained bree, measurements who are standard to the standard septomental and no responsibility in laten for any error, purchaser. The services, systems and appliances shown have not been tested and no guarantee and to the operation of the operation of the operation.