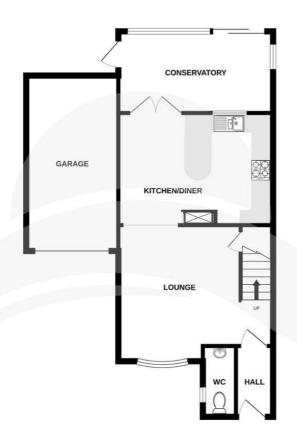

## **Entrance Hall**

**WC** 3'2" x 6'9" (0.97 x 2.08)

**Lounge** 14'10" x 13'1" (4.54 x 4)

**Kitchen / Diner** 14'10" x 10'9" (4.54 x 3.29)

**Conservatory** 18'2" x 7'10" (5.54 x 2.4)

Landing

**Bedroom 1** 8'1" x 11'11" (2.48 x 3.64)

**Bedroom 2** 6'9" x 13'8" (2.06 x 4.17)

**Bedroom 3** 8'1" x 9'6" (2.48 x 2.9)

**Shower Room** 6'9" x 5'6" (2.06 x 1.7)

**Garage** 8'10" x 16'10" (2.7 x 5.15)

## Garden

GROUND FLOOR 61.4 sq.m. (661 sq.ft.) approx.

1ST FLOOR 36.5 sq.m. (393 sq.ft.) approx.

TOTAL FLOOR AREA: 97.9 sq.m. (1054 sq.ft.) approx. y attempt, this been made to ensure the accuracy of the floorpian contained bree, measurements who are standard to the standard septomental and no responsibility in laten for any error, purchaser. The services, systems and appliances shown have not been tested and no guarantee and to the operation of the operation of the operation.