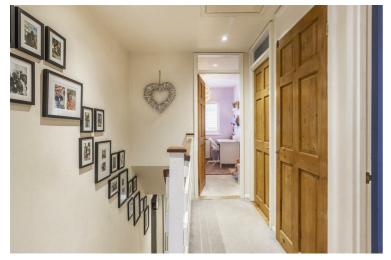

The property ranges across two floors and comprises of a spacious open plan living/dining room and recently refurbished kitchen to the ground floor.

Upstairs are three good-sized bedrooms and a full bathroom.

## **Entrance Hall**

**Lounge / Dining Room** 11'4" x 25'1" (3.47 x 7.65)

**Kitchen** 8'5" x 8'11" (2.57 x 2.74)

Landing

**Bedroom 1** 11'4" x 14'5" (3.47 x 4.40)

**Bedroom 2** 11'4" x 12'4" (3.47 x 3.76)

**Bedroom 3** 7'3" x 9'6" (2.21 x 2.90)