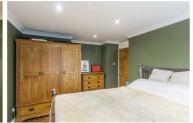

The property ranges across two floors and comprises of a spacious open plan living/dining room and recently refurbished kitchen to the ground floor.

Upstairs are three good-sized bedrooms and a full bathroom.

## **Entrance Hall**

**Lounge / Dining Room** 11'4" x 25'1" (3.47 x 7.65)

**Kitchen** 8'5" x 8'11" (2.57 x 2.74)

Landing

**Bedroom 1** 11'4" x 14'5" (3.47 x 4.40)

**Bedroom 2** 11'4" x 12'4" (3.47 x 3.76)

**Bedroom 3** 7'3" x 9'6" (2.21 x 2.90)