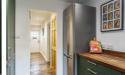

The property ranges across two floors and comprises of a spacious open plan living/dining room and recently refurbished kitchen to the ground floor.

Upstairs are three good-sized bedrooms and a full bathroom.

## **Entrance Hall**

**Lounge / Dining Room** 11'4" x 25'1" (3.47 x 7.65)

**Kitchen** 8'5" x 8'11" (2.57 x 2.74)

Landing

**Bedroom 1** 11'4" x 14'5" (3.47 x 4.40)

**Bedroom 2** 11'4" x 12'4" (3.47 x 3.76)

**Bedroom 3** 7'3" x 9'6" (2.21 x 2.90)