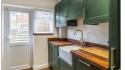

The property ranges across two floors and comprises of a spacious open plan living/dining room and recently refurbished kitchen to the ground floor.

Upstairs are three good-sized bedrooms and a full bathroom.

## **Entrance Hall**

**Lounge / Dining Room** 11'4" x 25'1" (3.47 x 7.65)

**Kitchen** 8'5" x 8'11" (2.57 x 2.74)

Landing

**Bedroom 1** 11'4" x 14'5" (3.47 x 4.40)

**Bedroom 2** 11'4" x 12'4" (3.47 x 3.76)

**Bedroom 3** 7'3" x 9'6" (2.21 x 2.90)