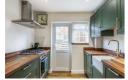

The property ranges across two floors and comprises of a spacious open plan living/dining room and recently refurbished kitchen to the ground floor.

Upstairs are three good-sized bedrooms and a full bathroom.

## **Entrance Hall**

**Lounge / Dining Room** 11'4" x 25'1" (3.47 x 7.65)

**Kitchen** 8'5" x 8'11" (2.57 x 2.74)

Landing

**Bedroom 1** 11'4" x 14'5" (3.47 x 4.40)

**Bedroom 2** 11'4" x 12'4" (3.47 x 3.76)

**Bedroom 3** 7'3" x 9'6" (2.21 x 2.90)