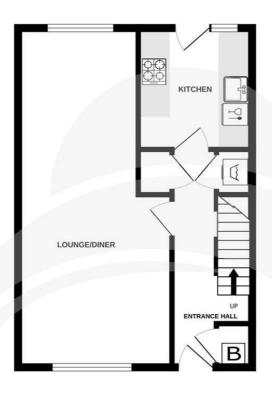

## **Entrance Hall**

**Lounge / Dining Room** 11'4" x 25'1" (3.47 x 7.65)

**Kitchen** 8'5" x 8'11" (2.57 x 2.74)

Landing

**Bedroom 1** 11'4" x 14'5" (3.47 x 4.40)

**Bedroom 2** 11'4" x 12'4" (3.47 x 3.76)

**Bedroom 3** 7'3" x 9'6" (2.21 x 2.90)

**Bathroom** 8'5" x 5'5" (2.57 x 1.67)

Garden

GROUND FLOOR 40.4 sq.m. (435 sq.ft.) approx. 1ST FLOOR 40.4 sq.m. (435 sq.ft.) approx.

## TOTAL FLOOR AREA: 80.7 sq.m. (869 sq.ft.) approx.

Whits every attempt has been made to ensure the accuracy of the floorpan consumed here, measurement of doors, windows; norms and any other items are approximate and managements. It is seen for any enroomission or mis-statement. This plan is for illustrative purposes only and should be used as such by any prospective purchaser. The services, systems and appliances shown have not been tested and no guarante as to their operability or efficiency can be given.