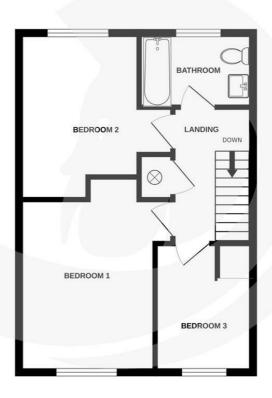

## **Entrance Hall**

**Lounge / Dining Room** 11'4" x 25'1" (3.47 x 7.65)

**Kitchen** 8'5" x 8'11" (2.57 x 2.74)

Landing

**Bedroom 1** 11'4" x 14'5" (3.47 x 4.40)

**Bedroom 2** 11'4" x 12'4" (3.47 x 3.76)

**Bedroom 3** 7'3" x 9'6" (2.21 x 2.90)

**Bathroom** 8'5" x 5'5" (2.57 x 1.67)

Garden

GROUND FLOOR 40.4 sq.m. (435 sq.ft.) approx. 1ST FLOOR 40.4 sq.m. (435 sq.ft.) approx.

## TOTAL FLOOR AREA: 80.7 sq.m. (869 sq.ft.) approx.

Whits every attempt has been made to ensure the accuracy of the floorpan consumed here, measurement of doors, windows; norms and any other items are approximate and managements. It is seen for any enroomission or mis-statement. This plan is for illustrative purposes only and should be used as such by any prospective purchaser. The services, systems and appliances shown have not been tested and no guarante as to their operability or efficiency can be given.