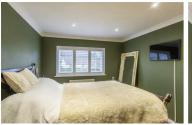

The property ranges across two floors and comprises of a spacious open plan living/dining room and recently refurbished kitchen to the ground floor.

Upstairs are three good-sized bedrooms and a full bathroom.

## **Entrance Hall**

**Lounge / Dining Room** 11'4" x 25'1" (3.47 x 7.65)

**Kitchen** 8'5" x 8'11" (2.57 x 2.74)

Landing

**Bedroom 1** 11'4" x 14'5" (3.47 x 4.40)

**Bedroom 2** 11'4" x 12'4" (3.47 x 3.76)

**Bedroom 3** 7'3" x 9'6" (2.21 x 2.90)