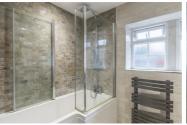

**Bathroom** 8'5" x 5'5" (2.57 x 1.67)

Garden

GROUND FLOOR 40.4 sq.m. (435 sq.ft.) approx. 1ST FLOOR 40.4 sq.m. (435 sq.ft.) approx.