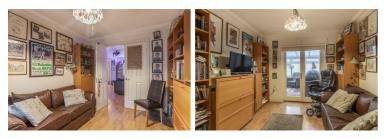

**Sitting Room** 9'4" x 9'11" (2.85 x 3.03)

**Kitchen** 8'11" x 11'4" + (2.72 x 3.47 +)

**Utility Room** 5'5" x 7'3" (1.67 x 2.22)

**Conservatory 2** 7'4" x 11'4" (2.26 x 3.47)

Landing

**Bedroom 1** 11'3" x 12'10" (3.45 x 3.92)