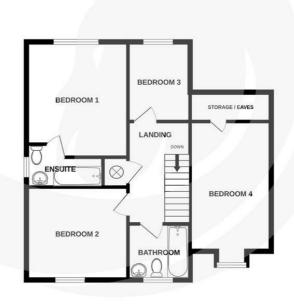

Upstairs are four well proportioned bedrooms, a family bathroom and a full bathroom en-suite.

Outside to the front is a garden, a generous driveway and a garage providing ample parking. To the rear is a good-sized garden with a patio area, mostly laid to lawn.

**Sitting Room** 9'4" x 9'11" (2.85 x 3.03)

**Kitchen** 8'11" x 11'4" + (2.72 x 3.47 +)

**Utility Room** 5'5" x 7'3" (1.67 x 2.22)

**Conservatory 2** 7'4" x 11'4" (2.26 x 3.47)

Landing

**Bedroom 1** 11'3" x 12'10" (3.45 x 3.92)

**Ensuite** 8'6" x 4'9" (2.6 x 1.46)

**Bedroom 2** 11'3'' x 10'4'' (3.45 x 3.16)

**Bedroom 3** 6'11" x 8'10" (2.11 x 2.71)

**Bedroom 4** 9'0'' x 16'0'' (2.76 x 4.88)

**Bathroom** 6'11" x 6'2" (2.11 x 1.9)

## Back Garden

1ST FLOOR 60.4 sq.m. (650 sq.ft.) approx.

GROUND FLOOR 97.7 sq.m. (1052 sq.ft.) approx.

TOTAL FLOOR AREA : 158.2 sq.m. (1702 sq.ft.) approx. smph has been made to ensure the accuracy of the flooplan contained here, measurement we, rooms and any other items are approximate and no responsibility is taken for any retorn is-tatement. This plan is for illustrative purposes only and should be used as such by any haser. The services, systems and appliances shown have not been tested and no guarante as to their operability or efficiency can be given. Made with Netropic (2025) on or mis