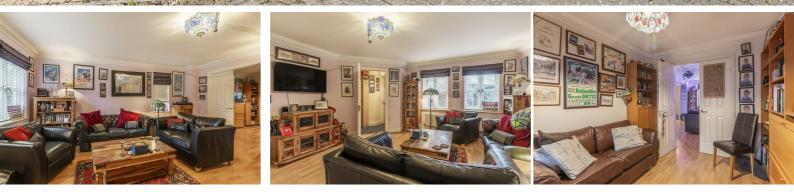

The property is spread across two floors and comprises an entrance hall, two reception rooms, kitchen, utility room which gives access to both the garden and the garage, a large, two part conservatory that opens directly onto a patio, and a W/C to the ground floor.

Don't miss your chance to make this house your new home, contact us today to arrange a viewing!

**Entrance Hall** 

**Conservatory 1** 19'8'' x 11'3'' (6 x 3.45)

**WC** 2'11" x 6'6" (0.89 x 2)

**Lounge** 15'4" x 16'7" (4.68 x 5.06)

**Sitting Room** 9'4" x 9'11" (2.85 x 3.03)

**Kitchen** 8'11" x 11'4" + (2.72 x 3.47 +)

**Utility Room** 5'5" x 7'3" (1.67 x 2.22)

**Conservatory 2** 7'4" x 11'4" (2.26 x 3.47)

Landing

**Bedroom 1** 11'3" x 12'10" (3.45 x 3.92)