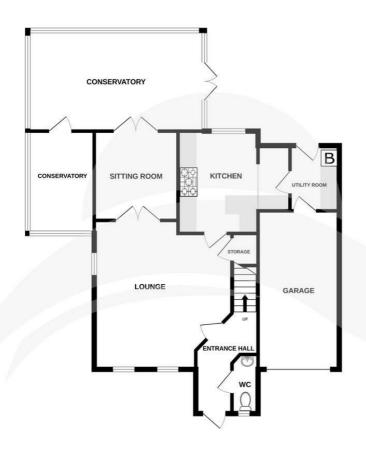

The property is spread across two floors and comprises an entrance hall, two reception rooms, kitchen, utility room which gives access to both the garden and the garage, a large, two part conservatory that opens directly onto a patio, and a W/C to the ground floor.

Upstairs are four well proportioned bedrooms, a family bathroom and a full bathroom en-suite.

Outside to the front is a garden, a generous driveway and a garage providing ample parking. To the rear is a good-sized garden with a patio area, mostly laid to lawn.

Don't miss your chance to make this house your new home, contact us today to arrange a viewing!

**Entrance Hall** 

**Conservatory 1** 19'8'' x 11'3'' (6 x 3.45)

**WC** 2'11" x 6'6" (0.89 x 2)

**Lounge** 15'4" x 16'7" (4.68 x 5.06)

**Sitting Room** 9'4" x 9'11" (2.85 x 3.03)

**Kitchen** 8'11" x 11'4" + (2.72 x 3.47 +)

**Utility Room** 5'5" x 7'3" (1.67 x 2.22)

**Conservatory 2** 7'4" x 11'4" (2.26 x 3.47)

Landing

**Bedroom 1** 11'3" x 12'10" (3.45 x 3.92)

**Ensuite** 8'6" x 4'9" (2.6 x 1.46)

**Bedroom 2** 11'3'' x 10'4'' (3.45 x 3.16)

**Bedroom 3** 6'11" x 8'10" (2.11 x 2.71)

**Bedroom 4** 9'0'' x 16'0'' (2.76 x 4.88)

**Bathroom** 6'11" x 6'2" (2.11 x 1.9)

**Garage** 9'0'' x 17'7'' (2.76 x 5.38)