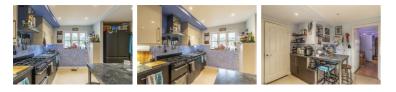

**Sitting Room** 9'4" x 9'11" (2.85 x 3.03)

**Kitchen** 8'11" x 11'4" + (2.72 x 3.47 +)

**Utility Room** 5'5" x 7'3" (1.67 x 2.22)

**Conservatory 2** 7'4" x 11'4" (2.26 x 3.47)

Landing

**Bedroom 1** 11'3" x 12'10" (3.45 x 3.92)