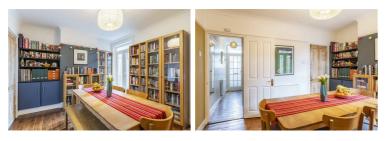

As you enter the property into a hallway, to your left is a reception room with a feature fireplace and bay window. At the end of the hall is a spacious dining room with French doors that open onto the garden, leading on to the kitchen and a W/C.