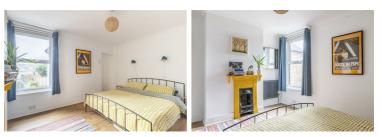

Upstairs you will find two bedrooms, one with an en-suite bathroom on the first floor, upstairs again is a further two bedrooms and a shower room to the second floor.

The property has the added bonus of a centrally heated cellar providing ample storage, accessible from the dining room.

**Sitting Room** 10'1" x 12'6" (3.09 x 3.83)

**Dining Room** 12'11" × 10'11" (3.94 × 3.33)

**Cellar** 12'11" x 12'6" (3.94 x 3.83)

**Bedroom 1** 12'11" x 10'11" (3.94 x 3.33)

**Bathroom** 7'2'' x 10'0'' (2.2 x 3.05)