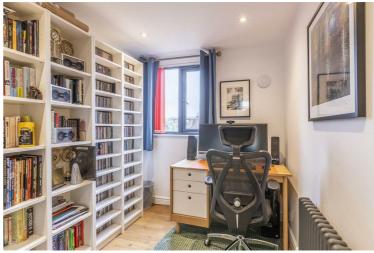

Upstairs you will find two bedrooms, one with an en-suite bathroom on the first floor, upstairs again is a further two bedrooms and a shower room to the second floor.

The property has the added bonus of a centrally heated cellar providing ample storage, accessible from the dining room.