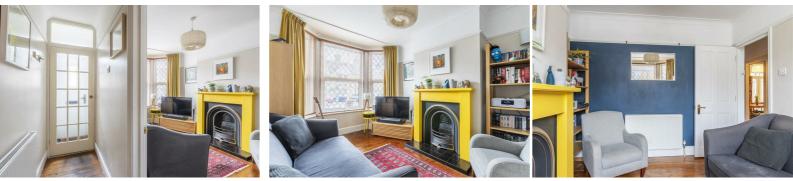

As you enter the property into a hallway, to your left is a reception room with a feature fireplace and bay window. At the end of the hall is a spacious dining room with French doors that open onto the garden, leading on to the kitchen and a W/C.

**Sitting Room** 10'1" x 12'6" (3.09 x 3.83)

**Dining Room** 12'11" × 10'11" (3.94 × 3.33)

**Cellar** 12'11" x 12'6" (3.94 x 3.83)

**Bedroom 1** 12'11" x 10'11" (3.94 x 3.33)

**Bathroom** 7'2'' x 10'0'' (2.2 x 3.05)