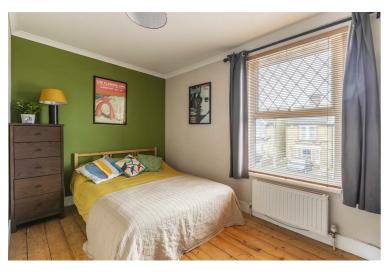

Upstairs you will find two bedrooms, one with an en-suite bathroom on the first floor, upstairs again is a further two bedrooms and a shower room to the second floor.

The property has the added bonus of a centrally heated cellar providing ample storage, accessible from the dining room.

**Kitchen** 7'2" x 10'0" (2.2 x 3.05)

**WC** 3'9" x 4'5" (1.15 x 1.36)

**Bedroom 2** 12'11" x 7'8" (3.94 x 2.35)

Landing 1

Landing 2

**Bedroom 3** 12'11" x 15'1" (3.94 x 4.6)

**Bedroom 4** 6'9'' × 9'4'' (2.07 × 2.87)