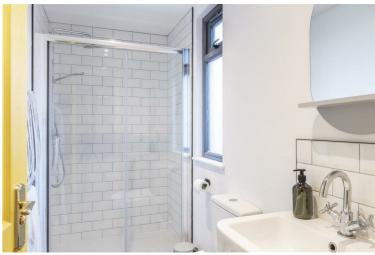

Upstairs you will find two bedrooms, one with an en-suite bathroom on the first floor, upstairs again is a further two bedrooms and a shower room to the second floor.

The property has the added bonus of a centrally heated cellar providing ample storage, accessible from the dining room.

**Shower Room** 10'2" × 4'0" (3.10 × 1.22)

Garden

TOTAL FLOOR AREA : 119.2 sq.m. (1283 sq.ft.) approx. Whilst every tather has been made to ensure the accuracy of the foorplan contained here, measurements of doors, windows, rooms and any other terms are approximate and no responsibility is taken for any error, omission or me-statement. This pian is for illustrative purposes only and should be used as such by any prospective purchaser. The services, systems and appliances shown have not been tested and no guarante as to their operability or efficiency can be given. Made with Metropix ©2025