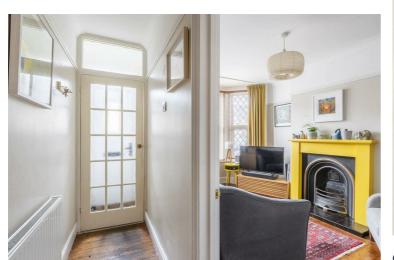

As you enter the property into a hallway, to your left is a reception room with a feature fireplace and bay window. At the end of the hall is a spacious dining room with French doors that open onto the garden, leading on to the kitchen and a W/C.