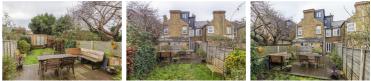

**Shower Room** 10'2" × 4'0" (3.10 × 1.22)

Garden

TOTAL FLOOR AREA : 119.2 sq.m. (1283 sq.ft.) approx. Whilst every tather has been made to ensure the accuracy of the foorplan contained here, measurements of doors, windows, rooms and any other terms are approximate and no responsibility is taken for any error, omission or me-statement. This pian is for illustrative purposes only and should be used as such by any prospective purchaser. The services, systems and appliances shown have not been tested and no guarante as to their operability or efficiency can be given. Made with Metropix ©2025