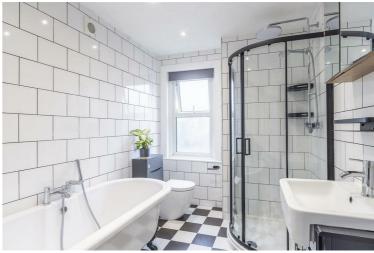

Upstairs you will find two bedrooms, one with an en-suite bathroom on the first floor, upstairs again is a further two bedrooms and a shower room to the second floor.

The property has the added bonus of a centrally heated cellar providing ample storage, accessible from the dining room.

**Sitting Room** 10'1" x 12'6" (3.09 x 3.83)

**Dining Room** 12'11" × 10'11" (3.94 × 3.33)

**Cellar** 12'11" x 12'6" (3.94 x 3.83)

**Bedroom 1** 12'11" x 10'11" (3.94 x 3.33)

**Bathroom** 7'2'' x 10'0'' (2.2 x 3.05)

**Shower Room** 10'2" × 4'0" (3.10 × 1.22)

Garden

TOTAL FLOOR AREA : 119.2 sq.m. (1283 sq.ft.) approx. Whilst every tather has been made to ensure the accuracy of the foorplan contained here, measurements of doors, windows, rooms and any other terms are approximate and no responsibility is taken for any error, omission or me-statement. This pian is for illustrative purposes only and should be used as such by any prospective purchaser. The services, systems and appliances shown have not been tested and no guarante as to their operability or efficiency can be given. Made with Metropix ©2025