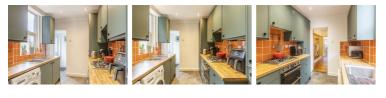

As you enter the property into a hallway, to your left is a reception room with a feature fireplace and bay window. At the end of the hall is a spacious dining room with French doors that open onto the garden, leading on to the kitchen and a W/C.

**Kitchen** 7'2" x 10'0" (2.2 x 3.05)

**WC** 3'9" x 4'5" (1.15 x 1.36)

**Bedroom 2** 12'11" x 7'8" (3.94 x 2.35)

Landing 1

Landing 2

**Bedroom 3** 12'11" x 15'1" (3.94 x 4.6)

**Bedroom 4** 6'9'' × 9'4'' (2.07 × 2.87)