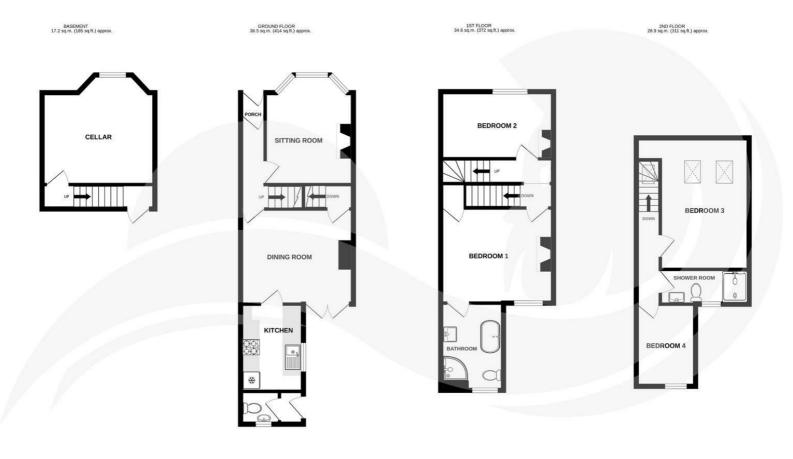

As you enter the property into a hallway, to your left is a reception room with a feature fireplace and bay window. At the end of the hall is a spacious dining room with French doors that open onto the garden, leading on to the kitchen and a W/C.

Upstairs you will find two bedrooms, one with an en-suite bathroom on the first floor, upstairs again is a further two bedrooms and a shower room to the second floor.

The property has the added bonus of a centrally heated cellar providing ample storage, accessible from the dining room.

**Sitting Room** 10'1" x 12'6" (3.09 x 3.83)

**Dining Room** 12'11" × 10'11" (3.94 × 3.33)

**Cellar** 12'11" x 12'6" (3.94 x 3.83)

**Bedroom 1** 12'11" x 10'11" (3.94 x 3.33)

**Bathroom** 7'2'' x 10'0'' (2.2 x 3.05)

**Kitchen** 7'2" x 10'0" (2.2 x 3.05)

**WC** 3'9" x 4'5" (1.15 x 1.36)

**Bedroom 2** 12'11" x 7'8" (3.94 x 2.35)

Landing 1

Landing 2

**Bedroom 3** 12'11" x 15'1" (3.94 x 4.6)

**Bedroom 4** 6'9'' × 9'4'' (2.07 × 2.87)

**Shower Room** 10'2" × 4'0" (3.10 × 1.22)

Garden

TOTAL FLOOR AREA : 119.2 sq.m. (1283 sq.ft.) approx. Whilst every tather has been made to ensure the accuracy of the foorplan contained here, measurements of doors, windows, rooms and any other terms are approximate and no responsibility is taken for any error, omission or me-statement. This pian is for illustrative purposes only and should be used as such by any prospective purchaser. The services, systems and appliances shown have not been tested and no guarante as to their operability or efficiency can be given. Made with Metropix ©2025