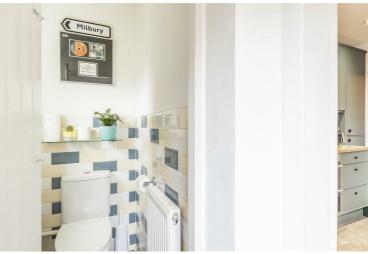

As you enter the property into a hallway, to your left is a reception room with a feature fireplace and bay window. At the end of the hall is a spacious dining room with French doors that open onto the garden, leading on to the kitchen and a W/C.

**Kitchen** 7'2" x 10'0" (2.2 x 3.05)

**WC** 3'9" x 4'5" (1.15 x 1.36)

**Bedroom 2** 12'11" x 7'8" (3.94 x 2.35)

Landing 1

Landing 2

**Bedroom 3** 12'11" x 15'1" (3.94 x 4.6)

**Bedroom 4** 6'9'' × 9'4'' (2.07 × 2.87)