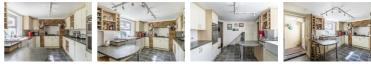

To the ground floor you have a well proportioned lounge, a drawing room/fourth bedroom and a shower room/WC. Downstairs you will find the kitchen with access onto the garden, and a sitting/dining room.

Lounge 14'5'' x 14'2'' (4.4 x 4.34)

Drawing Room / Bedroom 4 11'8" x 10'4" (3.57 x 3.17)

**Shower Room** 3'0'' x 7'11'' (0.92 x 2.43)

**Sitting / Dining Room** 14'5" x 14'2" (4.4 x 4.34)

**Kitchen** 15'5" x 10'4" (4.71 x 3.17)