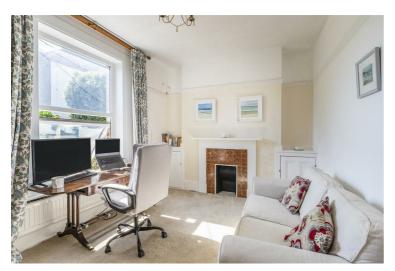

To the ground floor you have a well proportioned lounge, a drawing room/fourth bedroom and a shower room/WC. Downstairs you will find the kitchen with access onto the garden, and a sitting/dining room.

Lounge 14'5'' x 14'2'' (4.4 x 4.34)

Drawing Room / Bedroom 4 11'8" x 10'4" (3.57 x 3.17)

**Shower Room** 3'0'' x 7'11'' (0.92 x 2.43)

**Sitting / Dining Room** 14'5" x 14'2" (4.4 x 4.34)

**Kitchen** 15'5" x 10'4" (4.71 x 3.17)