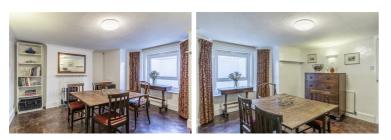

To the ground floor you have a well proportioned lounge, a drawing room/fourth bedroom and a shower room/WC. Downstairs you will find the kitchen with access onto the garden, and a sitting/dining room.

Lounge 14'5'' x 14'2'' (4.4 x 4.34)

Drawing Room / Bedroom 4 11'8" x 10'4" (3.57 x 3.17)

**Shower Room** 3'0'' x 7'11'' (0.92 x 2.43)

**Sitting / Dining Room** 14'5" x 14'2" (4.4 x 4.34)

**Kitchen** 15'5" x 10'4" (4.71 x 3.17)