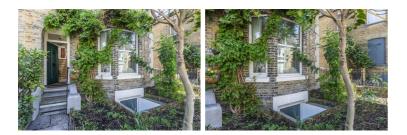

## Front garden

TOTAL FLOOR AREA : 148.6 sq.m. (1599 sq.ft.) approx. TO TAL FLOOR ARCA . 146.5 SQLIII. (1595 SQLII) approx. tempt has been made to ensure the accuracy of the floorplan contained here, measurements ows, rooms and any other items are approximate and no responsibility is taken for any error, ins-statement. This plan is for illustrative purposes only and should be used as such by any chaser. The services, systems and appliances shown have not been tested and no guarantee as to their operability or efficiency can be given. Made with Metropix ©2024 ery a of do