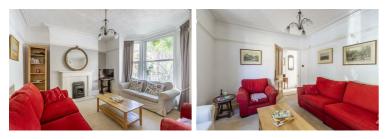

To the ground floor you have a well proportioned lounge, a drawing room/fourth bedroom and a shower room/WC. Downstairs you will find the kitchen with access onto the garden, and a sitting/dining room.

Lounge 14'5'' x 14'2'' (4.4 x 4.34)

Drawing Room / Bedroom 4 11'8" x 10'4" (3.57 x 3.17)

**Shower Room** 3'0'' x 7'11'' (0.92 x 2.43)

**Sitting / Dining Room** 14'5" x 14'2" (4.4 x 4.34)

**Kitchen** 15'5" x 10'4" (4.71 x 3.17)