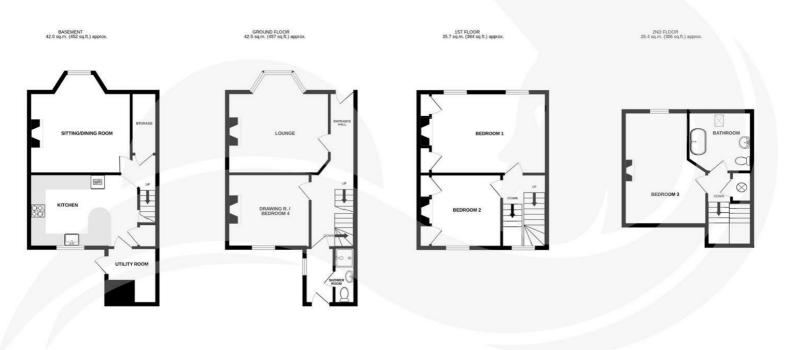

To the ground floor you have a well proportioned lounge, a drawing room/fourth bedroom and a shower room/WC. Downstairs you will find the kitchen with access onto the garden, and a sitting/dining room.

Upstairs on the first floor are two good sized bedrooms, upstairs again is another bedroom and a well appointed, full bathroom.

Located close to the town centre with shops, schools, and the train station, all within easy reach, this property is in a desirable location for those seeking a peaceful yet connected lifestyle.

Lounge 14'5'' x 14'2'' (4.4 x 4.34)

Drawing Room / Bedroom 4 11'8" x 10'4" (3.57 x 3.17)

**Shower Room** 3'0'' x 7'11'' (0.92 x 2.43)

**Sitting / Dining Room** 14'5" x 14'2" (4.4 x 4.34)

**Kitchen** 15'5" x 10'4" (4.71 x 3.17)

**Utility Room** 

**Bedroom 1** 18'1" x 11'6" (5.52 x 3.51)

**Bedroom 2** 11'8" x 10'4" (3.57 x 3.17)

Landing

**Bedroom 3** 11'8" x 16'0" (3.57 x 4.9)

**Bathroom** 9'0'' x 8'6'' (2.75 x 2.6)

## Front garden

TOTAL FLOOR AREA : 148.6 sq.m. (1599 sq.ft.) approx. TO TAL FLOOR ARCA . 146.5 SQLIII. (1595 SQLII) approx. tempt has been made to ensure the accuracy of the floorplan contained here, measurements ows, rooms and any other items are approximate and no responsibility is taken for any error, ins-statement. This plan is for illustrative purposes only and should be used as such by any chaser. The services, systems and appliances shown have not been tested and no guarantee as to their operability or efficiency can be given. Made with Metropix ©2024 ery a of do