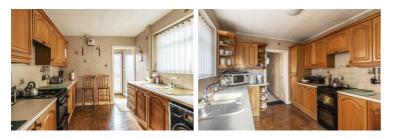

The property consists of two good sized reception rooms, ideal for both entertaining guests and enjoying quiet family evenings, kitchen and W/C on the ground floor.

Upstairs are three well-proportioned bedrooms and a full bathroom.

**Bedroom 1** 16'7" x 11'10" (5.07 x 3.63)

**Sitting Room** 11'0" x 12'8" (3.37 x 3.88)

**Kitchen** 8'8" x 12'1" (2.66 x 3.7)

**WC** 5'6" x 3'4" (1.7 x 1.02)

**Cellar** 166'4" x 11'10" (50.7 x 3.63)

**Bedroom 2** 11'0'' x 12'8'' (3.37 x 3.88)