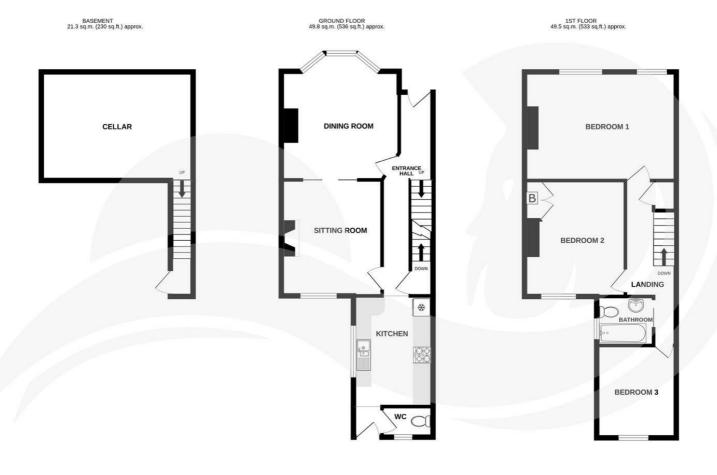

In addition there is a large cellar which is currently used as a workshop and provides ample storage.

Outside is a garden and plenty of parking with both garage and driveway.

Landing

**Dining Room** 12'11" x 13'10" (3.94 x 4.23)

**Bedroom 1** 16'7" x 11'10" (5.07 x 3.63)

**Sitting Room** 11'0" x 12'8" (3.37 x 3.88)

**Kitchen** 8'8" x 12'1" (2.66 x 3.7)

**WC** 5'6" x 3'4" (1.7 x 1.02)

**Cellar** 166'4" x 11'10" (50.7 x 3.63)

**Bedroom 2** 11'0'' x 12'8'' (3.37 x 3.88)

**Bedroom 3** 8'8'' x 10'1'' (2.66 x 3.09)

**Bathroom** 6'2'' x 5'4'' (1.90 x 1.64)

## Garage

TOTAL FLOOR AREA : 120.6 sq.m. (1298 sq.ft.) approx. The has been made to ensure the account of the floopfun contained here, measurement of the has been made to ensure the account of the floopfun contained here, measurement estatement. This plan is for illustrative purposes only and should be used as such by any asset. The services, systems and appliances shown have not been tested and no guarante as to their operability or efficiency can be given. Made with heropic \$2020