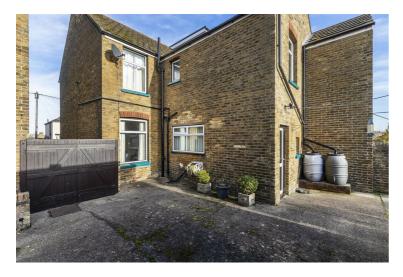

ms, ideal for both entertaining guests and enjoying quiet family evenings, kitchen and W/C on the ground floor.

Upstairs are three well-proportioned bedrooms and a full bathroom.

In addition there is a large cellar which is currently used as a workshop and provides ample storage.

Outside is a garden and plenty of parking with both garage and driveway.

Landing



**Dining Room** 12'11" x 13'10" (3.94 x 4.23)



**Bedroom 1** 16'7" x 11'10" (5.07 x 3.63)



**Sitting Room** 11'0" x 12'8" (3.37 x 3.88)



**Kitchen** 8'8" x 12'1" (2.66 x 3.7)



**WC** 5'6" x 3'4" (1.7 x 1.02)

**Cellar** 166'4" x 11'10" (50.7 x 3.63)



**Bedroom 2** 11'0'' x 12'8'' (3.37 x 3.88)



**Bedroom 3** 8'8'' x 10'1'' (2.66 x 3.09)



**Bathroom** 6'2'' x 5'4'' (1.90 x 1.64)



## Garden



## Shared Driveway



## Garage





TOTAL FLOOR AREA : 120.6 sq.m. (1298 sq.ft.) approx. The has been made to ensure the account of the floopfun contained here, measurement of the has been made to ensure the account of the floopfun contained here, measurement estatement. This plan is for illustrative purposes only and should be used as such by any asset. The services, systems and appliances shown have not been tested and no guarante as to their operability or efficiency can be given. Made with heropic \$2020



The Alexander Centre 15 - 17 Preston Street, Faversham, ME13 8NZ Tel: 01795 533577 info@saxonshore.co.uk SAXON SHORE www.saxonshore.uk