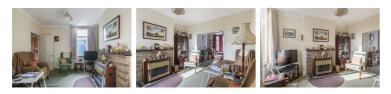

The property consists of two good sized reception rooms, ideal for both entertaining guests and enjoying quiet family evenings, kitchen and W/C on the ground floor.

Upstairs are three well-proportioned bedrooms and a full bathroom.

**Bedroom 1** 16'7" x 11'10" (5.07 x 3.63)

**Sitting Room** 11'0" x 12'8" (3.37 x 3.88)

**Kitchen** 8'8" x 12'1" (2.66 x 3.7)

**WC** 5'6" x 3'4" (1.7 x 1.02)

**Cellar** 166'4" x 11'10" (50.7 x 3.63)

**Bedroom 2** 11'0'' x 12'8'' (3.37 x 3.88)