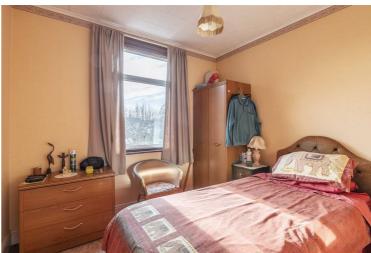

The property consists of two good sized reception rooms, ideal for both entertaining guests and enjoying quiet family evenings, kitchen and W/C on the ground floor.

Upstairs are three well-proportioned bedrooms and a full bathroom.

**Bedroom 1** 16'7" x 11'10" (5.07 x 3.63)

**Sitting Room** 11'0" x 12'8" (3.37 x 3.88)

**Kitchen** 8'8" x 12'1" (2.66 x 3.7)

**WC** 5'6" x 3'4" (1.7 x 1.02)

**Cellar** 166'4" x 11'10" (50.7 x 3.63)

**Bedroom 2** 11'0'' x 12'8'' (3.37 x 3.88)

**Bedroom 3** 8'8'' x 10'1'' (2.66 x 3.09)

**Bathroom** 6'2'' x 5'4'' (1.90 x 1.64)