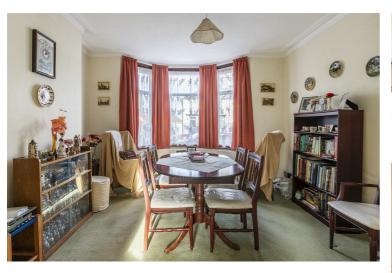

In addition there is a large cellar which is currently used as a workshop and provides ample storage.

Outside is a garden and plenty of parking with both garage and driveway.

Landing

**Dining Room** 12'11" x 13'10" (3.94 x 4.23)