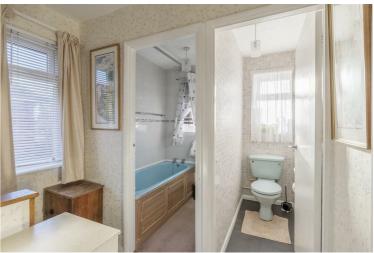

## Landing

**Bedroom 1** 10'11'' x14'8'' (3.34 x4.48)

**Bedroom 2** 10'11" x 10'7" (3.34 x 3.25)

**Bedroom 3** 7'6'' x7'4'' (2.29 x2.25)

**WC** 5'6" × 2'6" (1.68 × 0.77)

**Bathroom** 5'6'' x 4'7'' (1.68 x 1.42)