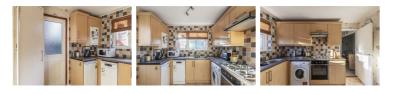

Upon entering, you will find two spacious reception rooms and the kitchen, upstairs are two double bedrooms, a single bedroom or study and a bathroom with a separate W/C.

Outside to the rear is a large garden with a freestanding garage, at the front is another sizeable garden and a driveway providing ample parking.

**Lounge** 10'7'' x 14'8'' (3.24 x 4.48)

**Dining Room** 9'3" x10'7" (2.84 x3.25)

**Kitchen** 8'9'' x10'7'' (2.69 x3.25)