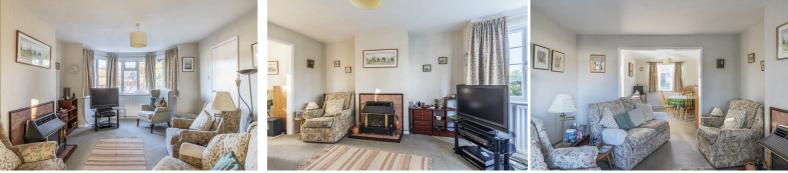

Upon entering, you will find two spacious reception rooms and the kitchen, upstairs are two double bedrooms, a single bedroom or study and a bathroom with a separate W/C.

Outside to the rear is a large garden with a freestanding garage, at the front is another sizeable garden and a driveway providing ample parking.

**Lounge** 10'7'' x 14'8'' (3.24 x 4.48)

**Dining Room** 9'3" x10'7" (2.84 x3.25)

**Kitchen** 8'9'' x10'7'' (2.69 x3.25)