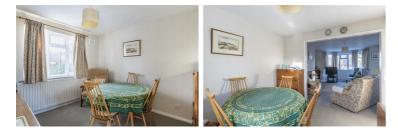

Upon entering, you will find two spacious reception rooms and the kitchen, upstairs are two double bedrooms, a single bedroom or study and a bathroom with a separate W/C.

Outside to the rear is a large garden with a freestanding garage, at the front is another sizeable garden and a driveway providing ample parking.

**Lounge** 10'7'' x 14'8'' (3.24 x 4.48)

**Dining Room** 9'3" x10'7" (2.84 x3.25)

**Kitchen** 8'9'' x10'7'' (2.69 x3.25)