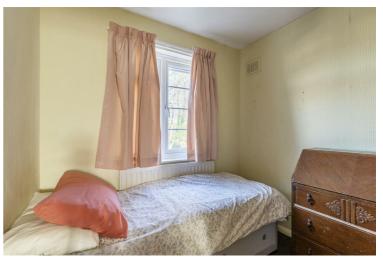

## Landing

**Bedroom 1** 10'11'' x14'8'' (3.34 x4.48)

**Bedroom 2** 10'11" x 10'7" (3.34 x 3.25)

**Bedroom 3** 7'6'' x7'4'' (2.29 x2.25)

**WC** 5'6" × 2'6" (1.68 × 0.77)

**Bathroom** 5'6'' x 4'7'' (1.68 x 1.42)