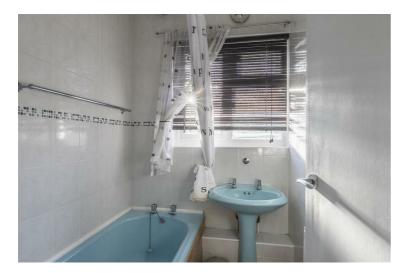

## Landing

**Bedroom 1** 10'11'' x14'8'' (3.34 x4.48)

**Bedroom 2** 10'11" x 10'7" (3.34 x 3.25)

**Bedroom 3** 7'6'' x7'4'' (2.29 x2.25)

**WC** 5'6" × 2'6" (1.68 × 0.77)

**Bathroom** 5'6'' x 4'7'' (1.68 x 1.42)