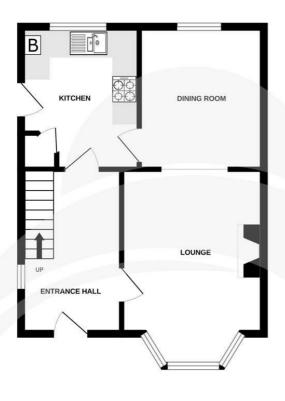

**Lounge** 10'7'' x 14'8'' (3.24 x 4.48)

**Dining Room** 9'3" x10'7" (2.84 x3.25)

**Kitchen** 8'9'' x10'7'' (2.69 x3.25)

## GROUND FLOOR 39.4 sq.m. (424 sq.ft.) approx.

1ST FLOOR 39.8 sq.m. (428 sq.ft.) approx.

TOTAL FLOOR AREA : 79.2 sq.m. (853 sq.ft.) approx. The set is the ensure the accuracy of the flooring contained here, measurement, rooms and any other items are approximate and no responsibility is taken for any error, streament. This pain is for illustrative purposes only and should be used as such by any set. The services, systems and appliances shown have not been tested and no guarante as to their operability or efficiency can be given. Made with Metropix ©2024