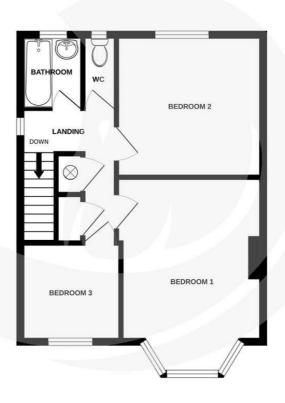

## Landing

**Bedroom 1** 10'11'' x14'8'' (3.34 x4.48)

**Bedroom 2** 10'11" x 10'7" (3.34 x 3.25)

**Bedroom 3** 7'6'' x7'4'' (2.29 x2.25)

**WC** 5'6" × 2'6" (1.68 × 0.77)

**Bathroom** 5'6'' x 4'7'' (1.68 x 1.42)

## GROUND FLOOR 39.4 sq.m. (424 sq.ft.) approx.

1ST FLOOR 39.8 sq.m. (428 sq.ft.) approx.

TOTAL FLOOR AREA : 79.2 sq.m. (853 sq.ft.) approx. The set is the ensure the accuracy of the flooring contained here, measurement, rooms and any other items are approximate and no responsibility is taken for any error, streament. This pain is for illustrative purposes only and should be used as such by any set. The services, systems and appliances shown have not been tested and no guarante as to their operability or efficiency can be given. Made with Metropix ©2024