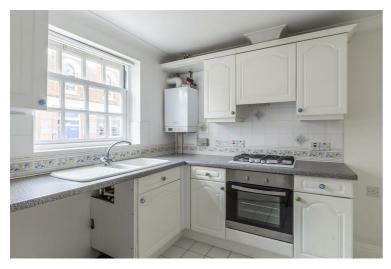

### Lounge

12'2 x 14'10 into bay (3.71m x 4.52m into bay )

**Kitchen** 9'1 x 8'3 (2.77m x 2.51m)