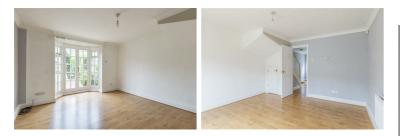

Spread across three floors, the property comprises a well-proportioned lounge/dining room which opens onto the garden through French doors, the kitchen and a downstairs W/C on the ground floor.

Upstairs you will find two spacious bedrooms and a full bathroom, upstairs again to the second floor is the third bedroom.

### Lounge

12'2 x 14'10 into bay (3.71m x 4.52m into bay )

**Kitchen** 9'1 x 8'3 (2.77m x 2.51m)