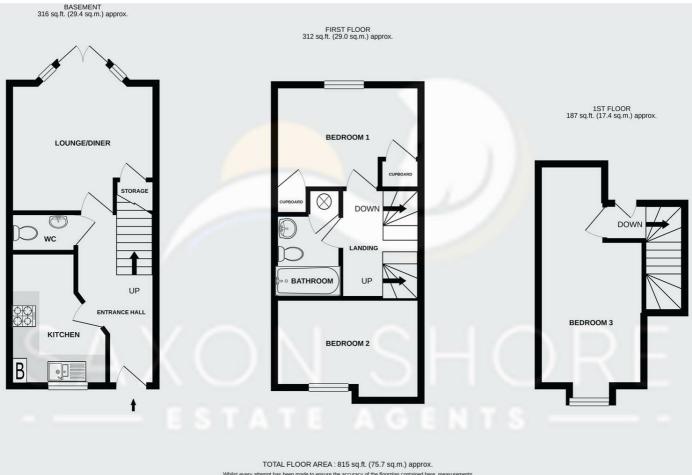

Spread across three floors, the property comprises a well-proportioned lounge/dining room which opens onto the garden through French doors, the kitchen and a downstairs W/C on the ground floor.

Upstairs you will find two spacious bedrooms and a full bathroom, upstairs again to the second floor is the third bedroom.

### **Entrance Hall**

### Lounge

12'2 x 14'10 into bay (3.71m x 4.52m into bay )

**Kitchen** 9'1 x 8'3 (2.77m x 2.51m)

## WC

**Bedroom 1** 12'2 x 8'8 (3.71m x 2.64m)

**Bathroom** 7 x 5'7 (2.13m x 1.70m)

**Bedroom 2** 12'0" x 7'4" inc 8'3" (3.68m x 2.26m inc 2.54m)

Landing

**Bedroom 3** 9'9 x 8'7 + 8'1 x 5'7 (2.97m x 2.62m + 2.46m x 1.70m)

# Parking Area

TO TAL FLOOR ARCA . 0.13 Sql.1. (73./ Sql.11.) appT0X. tempt has been made to ensure the accuracy of the florghan contained here, measurements tows, rooms and any other items are approximate and no responsibility is taken for any error, ins-statement. This plan is for illustrative purposes only and should be used as such by any chaser. The services, systems and appliances shown have not been tested and no guarantee as to their operability or efficiency can be given. Made with Metropix ©2021 ery a on or mis-sta