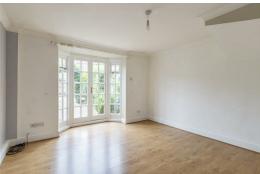

Spread across three floors, the property comprises a well-proportioned lounge/dining room which opens onto the garden through French doors, the kitchen and a downstairs W/C on the ground floor.

Upstairs you will find two spacious bedrooms and a full bathroom, upstairs again to the second floor is the third bedroom.

### Lounge

12'2 x 14'10 into bay (3.71m x 4.52m into bay )

**Kitchen** 9'1 x 8'3 (2.77m x 2.51m)