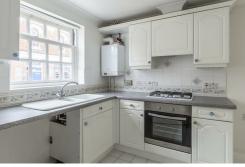

Spread across three floors, the property comprises a well-proportioned lounge/dining room which opens onto the garden through French doors, the kitchen and a downstairs W/C on the ground floor.

Upstairs you will find two spacious bedrooms and a full bathroom, upstairs again to the second floor is the third bedroom.

### Lounge

12'2 x 14'10 into bay (3.71m x 4.52m into bay )

**Kitchen** 9'1 x 8'3 (2.77m x 2.51m)