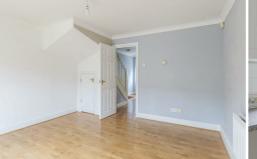

Spread across three floors, the property comprises a well-proportioned lounge/dining room which opens onto the garden through French doors, the kitchen and a downstairs W/C on the ground floor.

Upstairs you will find two spacious bedrooms and a full bathroom, upstairs again to the second floor is the third bedroom.

## WC

**Bedroom 1** 12'2 x 8'8 (3.71m x 2.64m)

**Bathroom** 7 x 5'7 (2.13m x 1.70m)

**Bedroom 2** 12'0" x 7'4" inc 8'3" (3.68m x 2.26m inc 2.54m)

Landing

**Bedroom 3** 9'9 x 8'7 + 8'1 x 5'7 (2.97m x 2.62m + 2.46m x 1.70m)