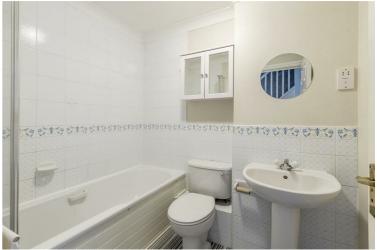

## WC

**Bedroom 1** 12'2 x 8'8 (3.71m x 2.64m)

**Bathroom** 7 x 5'7 (2.13m x 1.70m)

**Bedroom 2** 12'0" x 7'4" inc 8'3" (3.68m x 2.26m inc 2.54m)

Landing

**Bedroom 3** 9'9 x 8'7 + 8'1 x 5'7 (2.97m x 2.62m + 2.46m x 1.70m)