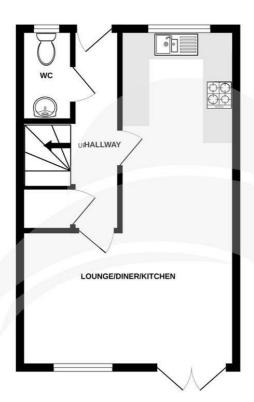

## **Lounge / Dining Room** 9'10" x 15'6" (3 x 4.73)

**Kitchen** 14'6" x 8'3" (4.42 x 2.54)

**wc** 3'9" x 6'7" (1.16 x 2.02)

**Bedroom 1** 15'6" x 9'3" (4.73 x 2.84)

**Bedroom 2** 15'6" x 7'11" (4.73 x 2.42)

**Bathroom** 8'3" x 7'1" (2.54 x 2.16)

Garden

GROUND FLOOR 35.1 sq.m. (378 sq.ft.) approx. 1ST FLOOR 35.0 sq.m. (377 sq.ft.) approx.

## TOTAL FLOOR AREA: 70.1 sq.m. (755 sq.ft.) approx.

Whist every attempt has been made to ensure the accuracy of the floorplan contained here, measurements of doors, windows, rooms and any other items are approximate and no responsibility is taken for any enror, omission or mis-statement. This plan is for illustrative purposes only and should be used as such by any prospective purchaser. The short is plan is for illustrative purposes only and should be used as such by any prospective purchaser. The short is plan is for illustrative purpose so may not be short and as to the foreprability or efficiency can be given.