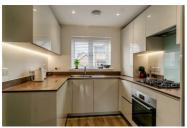

The property boasts a spacious open plan living and kitchen area, perfect for entertaining guests or simply relaxing in style. With one reception room, two spacious bedrooms, and a well-appointed bathroom, this house offers a comfortable and convenient living space for you to call home. In addition a downstairs WC offers convenience when guests visit.

## **Lounge / Dining Room** 9'10" x 15'6" (3 x 4.73)

**Kitchen** 14'6" x 8'3" (4.42 x 2.54)

**wc** 3'9" x 6'7" (1.16 x 2.02)

**Bedroom 1** 15'6" x 9'3" (4.73 x 2.84)

**Bedroom 2** 15'6" x 7'11" (4.73 x 2.42)