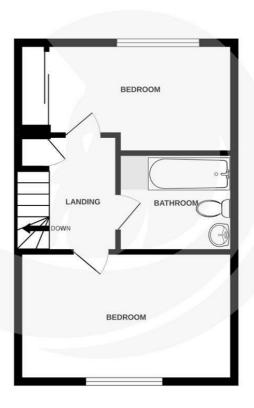

## **Lounge / Dining Room** 9'10" x 15'6" (3 x 4.73)

**Kitchen** 14'6" x 8'3" (4.42 x 2.54)

**wc** 3'9" x 6'7" (1.16 x 2.02)

**Bedroom 1** 15'6" x 9'3" (4.73 x 2.84)

**Bedroom 2** 15'6" x 7'11" (4.73 x 2.42)

**Bathroom** 8'3" x 7'1" (2.54 x 2.16)

Garden

GROUND FLOOR 35.1 sq.m. (378 sq.ft.) approx. 1ST FLOOR 35.0 sq.m. (377 sq.ft.) approx.

## TOTAL FLOOR AREA: 70.1 sq.m. (755 sq.ft.) approx.

Whist every attempt has been made to ensure the accuracy of the floorplan contained here, measurements of doors, windows, rooms and any other items are approximate and no responsibility is taken for any enror, omission or mis-statement. This plan is for illustrative purposes only and should be used as such by any prospective purchaser. The short is plan is for illustrative purposes only and should be used as such by any prospective purchaser. The short is plan is for illustrative purpose so may not be short and as to the foreprability or efficiency can be given.