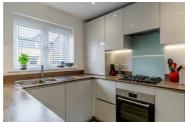

The property boasts a spacious open plan living and kitchen area, perfect for entertaining guests or simply relaxing in style. With one reception room, two spacious bedrooms, and a well-appointed bathroom, this house offers a comfortable and convenient living space for you to call home. In addition a downstairs WC offers convenience when guests visit.

## **Lounge / Dining Room** 9'10" x 15'6" (3 x 4.73)

**Kitchen** 14'6" x 8'3" (4.42 x 2.54)

**wc** 3'9" x 6'7" (1.16 x 2.02)

**Bedroom 1** 15'6" x 9'3" (4.73 x 2.84)

**Bedroom 2** 15'6" x 7'11" (4.73 x 2.42)