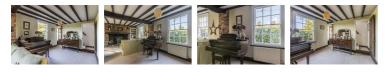

As you step inside you will find a useful boot room/entrance lobby - a perfect place to remove your outdoor wear without making any mess in the home. A WC sits off this. From here, you walk through the kitchen and into a spacious reception room with large open fire place. A peaceful dining room/home office completes the ground floor accommodation. Downstairs is a useful cellar, ideal for storage.

Upstairs are the family bathroom and four bedrooms - the master with dual aspect and the second bedroom having en suite. There are a wealth of period features throughout with exposed beams and brick work giving the home a lovely family feel.