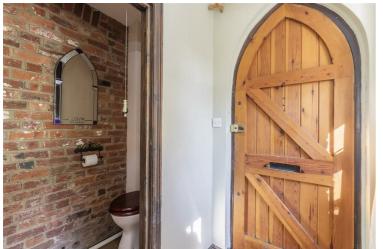

As you step inside you will find a useful boot room/entrance lobby - a perfect place to remove your outdoor wear without making any mess in the home. A WC sits off this. From here, you walk through the kitchen and into a spacious reception room with large open fire place. A peaceful dining room/home office completes the ground floor accommodation. Downstairs is a useful cellar, ideal for storage.