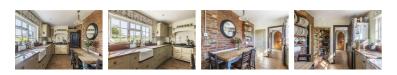

As you step inside you will find a useful boot room/entrance lobby - a perfect place to remove your outdoor wear without making any mess in the home. A WC sits off this. From here, you walk through the kitchen and into a spacious reception room with large open fire place. A peaceful dining room/home office completes the ground floor accommodation. Downstairs is a useful cellar, ideal for storage.

Upstairs are the family bathroom and four bedrooms - the master with dual aspect and the second bedroom having en suite. There are a wealth of period features throughout with exposed beams and brick work giving the home a lovely family feel.