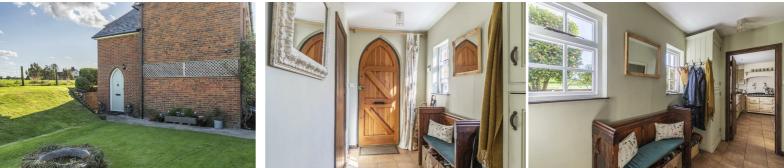

As you step inside you will find a useful boot room/entrance lobby - a perfect place to remove your outdoor wear without making any mess in the home. A WC sits off this. From here, you walk through the kitchen and into a spacious reception room with large open fire place. A peaceful dining room/home office completes the ground floor accommodation. Downstairs is a useful cellar, ideal for storage.

Outside are two main garden areas. One being a private smaller space with a charming summer house. The ideal space to unwind and relax with family and friends. A larger garden area