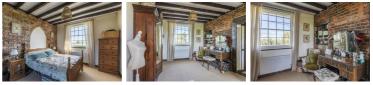

Upstairs are the family bathroom and four bedrooms - the master with dual aspect and the second bedroom having en suite. There are a wealth of period features throughout with exposed beams and brick work giving the home a lovely family feel.

**Bedroom 1** 8'2'' × 13'4'' (2.5 × 4.08)

**Ensuite** 4'9" x 8'2" (1.46 x 2.49 )

**Bedroom 2** 20'0'' x 10'9'' (6.11 x 3.30)

**Bedroom 3** 11'0'' x 9'8'' (3.37 x 2.97)

**Bedroom 4** 7'8'' x 9'2'' (2.35 x 2.8)