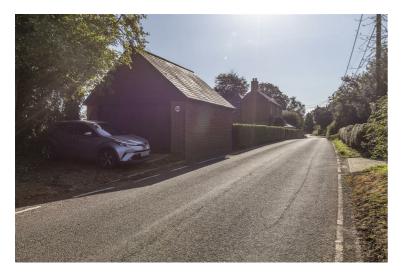

## Garage

Garden

TOTAL FLOOR AREA : 138.1 sq.m. (1487 sq.ft.) approx. Whilst every attempt has been made to ensure the accuracy of the floorplan contained here, measurements of doors, windows, rooms and any other items are approximate and no responsibility is taken for any error, omission or mis-statement. This plan is for illustrative purposes only and should be used as such by any prospective purchaser. The services, systems and appliances shown have not been tested and no guarantee as to their openability or efficiency can be given. Made with Metropix ©2024