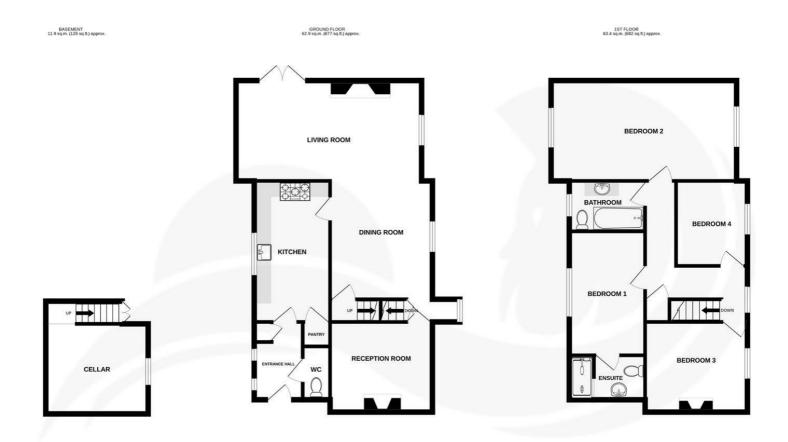

As you step inside you will find a useful boot room/entrance lobby - a perfect place to remove your outdoor wear without making any mess in the home. A WC sits off this. From here, you walk through the kitchen and into a spacious reception room with large open fire place. A peaceful dining room/home office completes the ground floor accommodation. Downstairs is a useful cellar, ideal for storage.

Upstairs are the family bathroom and four bedrooms - the master with dual aspect and the second bedroom having en suite. There are a wealth of period features throughout with exposed beams and brick work giving the home a lovely family feel.

## **Cellar** 11'0" x 9'8" (3.37 x 2.97)

**Entrance Hall** 

WC

**Kitchen** 8'2'' × 15'2'' (2.5 × 4.64 )

**Dining Room** 14'0'' x 15'2'' (4.27 x 4.64)

**Living Room** 20'0'' x 10'9'' (6.11 x 3.30)

**Reception Room** 11'0" x 9'8" (3.37 x 2.97)

**Bedroom 1** 8'2'' × 13'4'' (2.5 × 4.08)

**Ensuite** 4'9" x 8'2" (1.46 x 2.49 )

**Bedroom 2** 20'0'' x 10'9'' (6.11 x 3.30)

**Bedroom 3** 11'0'' x 9'8'' (3.37 x 2.97)

**Bedroom 4** 7'8'' x 9'2'' (2.35 x 2.8)

**Bathroom** 8'2" x 5'5" (2.5 x 1.66)

## Garage

Garden

TOTAL FLOOR AREA : 138.1 sq.m. (1487 sq.ft.) approx. Whilst every attempt has been made to ensure the accuracy of the floorplan contained here, measurements of doors, windows, rooms and any other items are approximate and no responsibility is taken for any error, omission or mis-statement. This plan is for illustrative purposes only and should be used as such by any prospective purchaser. The services, systems and appliances shown have not been tested and no guarantee as to their openability or efficiency can be given. Made with Metropix ©2024