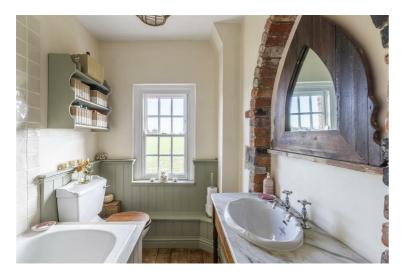

Upstairs are the family bathroom and four bedrooms - the master with dual aspect and the second bedroom having en suite. There are a wealth of period features throughout with exposed beams and brick work giving the home a lovely family feel.

**Bathroom** 8'2" x 5'5" (2.5 x 1.66)