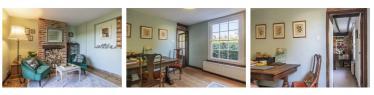

As you step inside you will find a useful boot room/entrance lobby - a perfect place to remove your outdoor wear without making any mess in the home. A WC sits off this. From here, you walk through the kitchen and into a spacious reception room with large open fire place. A peaceful dining room/home office completes the ground floor accommodation. Downstairs is a useful cellar, ideal for storage.

## **Cellar** 11'0" x 9'8" (3.37 x 2.97)

**Entrance Hall** 

WC

**Kitchen** 8'2'' × 15'2'' (2.5 × 4.64 )

**Dining Room** 14'0'' x 15'2'' (4.27 x 4.64)

**Living Room** 20'0'' x 10'9'' (6.11 x 3.30)

**Reception Room** 11'0" x 9'8" (3.37 x 2.97)