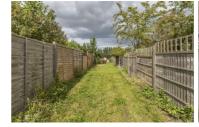

## **Lounge** 9'10" x 10'7" (3 x 3.24)

**Kitchen/Diner** 9'5'' × 10'7'' (2.88 × 3.24)

**Utility Room** 4'3'' x 10'7'' (1.32 x 3.24 )

Garden

**Bathroom** 7'0'' × 4'11'' (2.14 × 1.50)

**Bedroom 1** 9'10'' x 10'7'' (3 x 3.24)