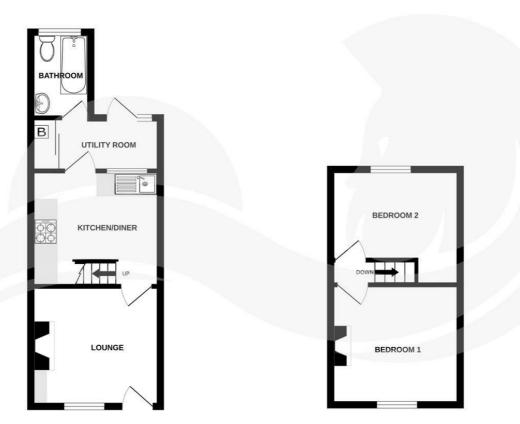

## **Lounge** 9'10" x 10'7" (3 x 3.24)

**Kitchen/Diner** 9'5'' × 10'7'' (2.88 × 3.24)

**Utility Room** 4'3'' x 10'7'' (1.32 x 3.24 )

Garden

**Bathroom** 7'0'' × 4'11'' (2.14 × 1.50)

**Bedroom 1** 9'10'' x 10'7'' (3 x 3.24)

**Bedroom 2** 7'3'' x 10'7'' (2.23 x 3.24)

GROUND FLOOR 25.9 sq.m. (279 sq.ft.) approx.

1ST FLOOR 18.6 sq.m. (200 sq.ft.) approx.

TOTAL FLOOR AREA : 44.5 sq.m. (479 sq.ft.) app to ensure the accuracy of the floorplan contained ther items are approximate and no responsibility in is for illustrative purposes only and should be us systems and appliances shown have not been te ein operability or efficiency can be given. any error, h by any ir op