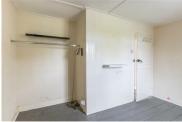

## **Lounge** 9'10" x 10'7" (3 x 3.24)

**Kitchen/Diner** 9'5'' × 10'7'' (2.88 × 3.24)

**Utility Room** 4'3'' x 10'7'' (1.32 x 3.24 )

Garden

**Bathroom** 7'0'' × 4'11'' (2.14 × 1.50)

**Bedroom 1** 9'10'' x 10'7'' (3 x 3.24)