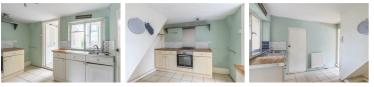

## **Lounge** 9'10" x 10'7" (3 x 3.24)

**Kitchen/Diner** 9'5'' × 10'7'' (2.88 × 3.24)

**Utility Room** 4'3'' x 10'7'' (1.32 x 3.24 )

Garden

**Bathroom** 7'0'' × 4'11'' (2.14 × 1.50)

**Bedroom 1** 9'10'' x 10'7'' (3 x 3.24)