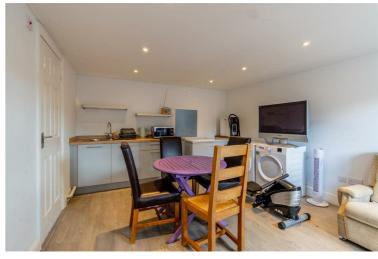

## Hallway

**Living Room** 14'9" x 14'3" (4.51 x 4.36)

**Kitchen/Dining Family Room** 22'11" x 12'11" (6.99 x 3.96)

**Utility room** 8'11" x 6'0" (2.72 x 1.83)