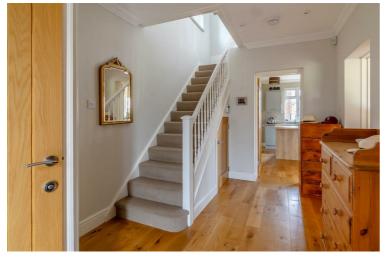

Inside, the house is very well presented, exuding a sense of warmth and homeliness. The 1950s charm is evident throughout, giving the property a unique character that sets it apart

## Hallway

**Living Room** 14'9" x 14'3" (4.51 x 4.36)

**Kitchen/Dining Family Room** 22'11" x 12'11" (6.99 x 3.96)

**Utility room** 8'11" x 6'0" (2.72 x 1.83)