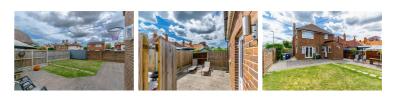

As you approach the property from Egbert Road, you are greeted by an electric gated driveway, adding an element of security and exclusivity. The generous plot size provides plenty of outdoor space for gardening, entertaining, or simply enjoying the fresh air.

**Outbuilding Shower** 

Outbuilding Office Space 2 12'11" x 12'7" (3.96 x 3.84)

Garden

**Parking Area** 

House Approx. Internal Floor Area 1340 sq. ft / 124.52 sq. m Outbuilding Approx. Internal Floor Area 426 sq. ft / 39.60 sq. m Approx. Gross Internal Floor Area 1766 sq. ft / 164.13 sq. m