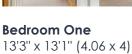

## Landing

**En Suite** 

**Bedroom Two** 13'3" x 9'4" (4.06 x 2.87)

**Bedroom Three** 9'7" x 9'4" (2.93 x 2.87)

**Bedroom Four** 9'3" x 5'2" (2.84 x 1.60)

**Bathroom** 

Outbuilding/Home Office Space 1  $15'7'' \times 12'2'' (4.77 \times 3.72)$ 