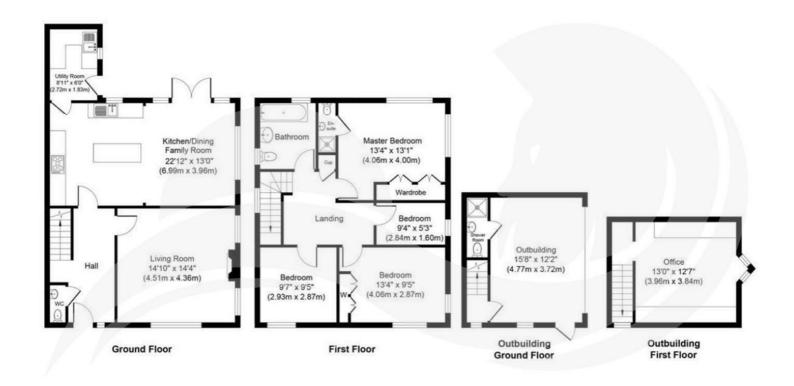

## Hallway

**Living Room** 14'9" x 14'3" (4.51 x 4.36)

**Kitchen/Dining Family Room** 22'11" x 12'11" (6.99 x 3.96)

**Utility room** 8'11" x 6'0" (2.72 x 1.83)

## WC

## Landing

**En Suite** 

**Bedroom Two** 13'3" x 9'4" (4.06 x 2.87)

**Bedroom Three** 9'7" x 9'4" (2.93 x 2.87)

**Bedroom Four** 9'3" x 5'2" (2.84 x 1.60)

**Bathroom** 

Outbuilding/Home Office Space 1  $15'7'' \times 12'2'' (4.77 \times 3.72)$ 

**Outbuilding Shower** 

Outbuilding Office Space 2 12'11" x 12'7" (3.96 x 3.84)

Garden

**Parking Area** 

House Approx. Internal Floor Area 1340 sq. ft / 124.52 sq. m Outbuilding Approx. Internal Floor Area 426 sq. ft / 39.60 sq. m Approx. Gross Internal Floor Area 1766 sq. ft / 164.13 sq. m

Whilst every attempt has been made to ensure the accuracy of the floor plan contained here, measurements of doors, windows, rooms and any other items are approximate and no responsibility is taken for any error, omission, or mis-statement. This plan is for illustrative purposes only and should be used as such by any prospective purchaser or tenant. The services, systems and appliances shown have not been tested and no guarantee as to their operability or efficiency can be given.