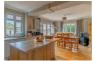

## Hallway

**Living Room** 14'9" x 14'3" (4.51 x 4.36)

**Kitchen/Dining Family Room** 22'11" x 12'11" (6.99 x 3.96)

**Utility room** 8'11" x 6'0" (2.72 x 1.83)