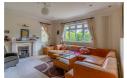

## Hallway

**Living Room** 14'9" x 14'3" (4.51 x 4.36)

**Kitchen/Dining Family Room** 22'11" x 12'11" (6.99 x 3.96)

**Utility room** 8'11" x 6'0" (2.72 x 1.83)