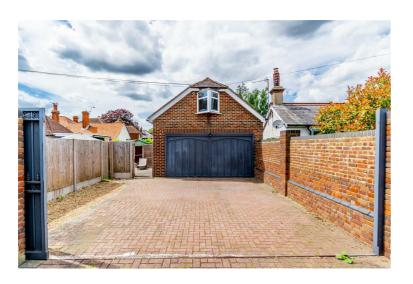

One of the standout features of this property is the garage conversion, which has been transformed into a stylish home office complete with a shower room and upstairs room. This versatile space offers endless possibilities for remote work or creative pursuits.

As you approach the property from Egbert Road, you are greeted by an electric gated driveway, adding an element of security and exclusivity. The generous plot size provides plenty of outdoor space for gardening, entertaining, or simply enjoying the fresh air.