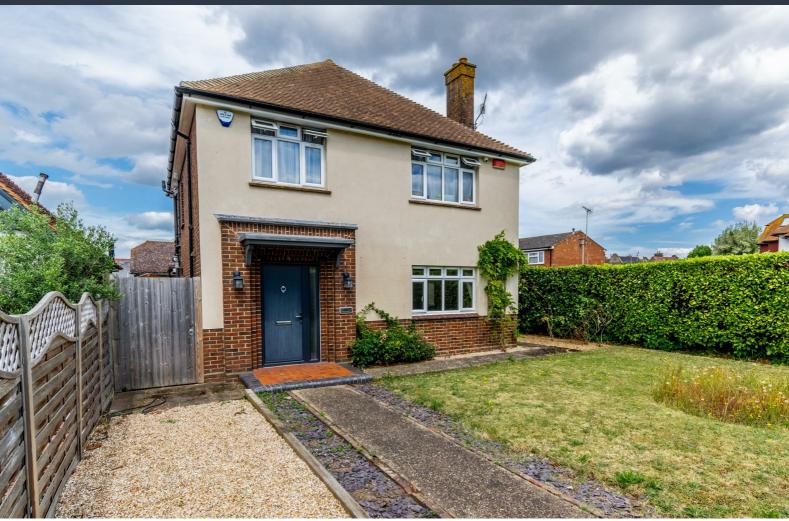

## 60 London Road, Faversham, ME13 8SN Offers in excess of £585,000

Situated on the prestigious London Road in Faversham, this charming 1950's detached house is a true gem waiting to be discovered. Boasting two reception rooms and four bedrooms, this properly offers ample space for comfortable living. The two bathrooms provide convenience and privacy for the whole family.

As you approach the property from Egbert Road, you are greeted by an electric gated driveway, adding an element of security and exclusivity. The generous plot size provides plenty of outdoor space for gardening, entertaining, or simply enjoying the fresh air.

Inside, the house is very well presented, exuding a sense of warmth and homeliness. The 1950s charm is evident throughout, giving the property a unique character that sets it apart