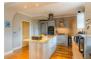

## Hallway

**Living Room** 14'9" x 14'3" (4.51 x 4.36)

**Kitchen/Dining Family Room** 22'11" x 12'11" (6.99 x 3.96)

**Utility room** 8'11" x 6'0" (2.72 x 1.83)