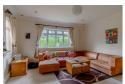

## Hallway

**Living Room** 14'9" x 14'3" (4.51 x 4.36)

**Kitchen/Dining Family Room** 22'11" x 12'11" (6.99 x 3.96)

**Utility room** 8'11" x 6'0" (2.72 x 1.83)