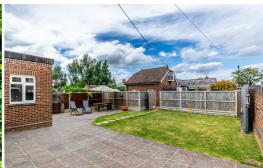

One of the standout features of this property is the garage conversion, which has been transformed into a stylish home office complete with a shower room and upstairs room. This versatile space offers endless possibilities for remote work or creative pursuits.

**Outbuilding Shower** 

Outbuilding Office Space 2 12'11" x 12'7" (3.96 x 3.84)

Garden

**Parking Area** 

House Approx. Internal Floor Area 1340 sq. ft / 124.52 sq. m Outbuilding Approx. Internal Floor Area 426 sq. ft / 39.60 sq. m Approx. Gross Internal Floor Area 1766 sq. ft / 164.13 sq. m