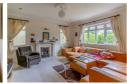

## Hallway

**Living Room** 14'9" x 14'3" (4.51 x 4.36)

**Kitchen/Dining Family Room** 22'11" x 12'11" (6.99 x 3.96)

**Utility room** 8'11" x 6'0" (2.72 x 1.83)