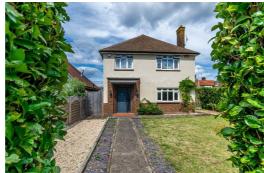

As you approach the property from Egbert Road, you are greeted by an electric gated driveway, adding an element of security and exclusivity. The generous plot size provides plenty of outdoor space for gardening, entertaining, or simply enjoying the fresh air.

Inside, the house is very well presented, exuding a sense of warmth and homeliness. The 1950s charm is evident throughout, giving the property a unique character that sets it apart