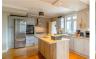

## Hallway

**Living Room** 14'9" x 14'3" (4.51 x 4.36)

**Kitchen/Dining Family Room** 22'11" x 12'11" (6.99 x 3.96)

**Utility room** 8'11" x 6'0" (2.72 x 1.83)