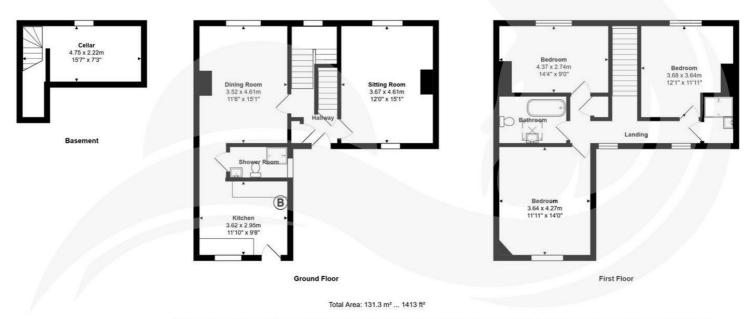

## **Cellar** 15'7" x 7'3" (4.75 x 2.22)

**Sitting Room** 11'0'' x 15'1'' (3.37 x 4.61)

**Dining Room** 11'6" x 15'1" (3.52 x 4.61)

**Kitchen** 11'10'' x 9'8'' (3.62 x 2.95)

Shower Room

**Bedroom 1** 11'11" x 14'0" (3.64 x 4.27)

Bathroom

**Bedroom 2** 12'0" x 11'11" (3.68 x 3.64)

Shower Room

**Bedroom 3** 14'4" x 8'11" (4.37 x 2.74)

## Communal Garden

Parking Area

Measurements of doors, windows and rooms and any other item are approximate and no responsibility is taken for any error, omission or mis-statement This plan is for illustrative purpose only.