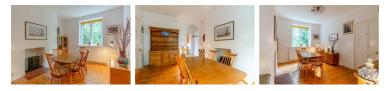

## **Cellar** 15'7" x 7'3" (4.75 x 2.22)

**Sitting Room** 11'0'' x 15'1'' (3.37 x 4.61)

**Dining Room** 11'6" x 15'1" (3.52 x 4.61)

**Kitchen** 11'10'' x 9'8'' (3.62 x 2.95)

Shower Room

**Bedroom 1** 11'11" x 14'0" (3.64 x 4.27)