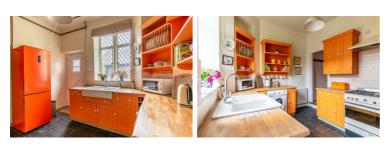

## **Cellar** 15'7" x 7'3" (4.75 x 2.22)

**Sitting Room** 11'0'' x 15'1'' (3.37 x 4.61)

**Dining Room** 11'6" x 15'1" (3.52 x 4.61)

**Kitchen** 11'10'' x 9'8'' (3.62 x 2.95)

Shower Room

**Bedroom 1** 11'11" x 14'0" (3.64 x 4.27)