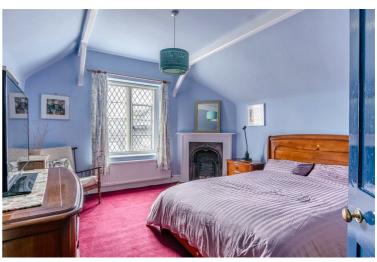

## **Cellar** 15'7" x 7'3" (4.75 x 2.22)

**Sitting Room** 11'0'' x 15'1'' (3.37 x 4.61)

**Dining Room** 11'6" x 15'1" (3.52 x 4.61)

**Kitchen** 11'10'' x 9'8'' (3.62 x 2.95)

Shower Room

**Bedroom 1** 11'11" x 14'0" (3.64 x 4.27)