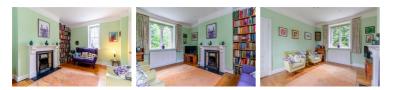

## **Cellar** 15'7" x 7'3" (4.75 x 2.22)

**Sitting Room** 11'0'' x 15'1'' (3.37 x 4.61)

**Dining Room** 11'6" x 15'1" (3.52 x 4.61)

**Kitchen** 11'10'' x 9'8'' (3.62 x 2.95)

Shower Room

**Bedroom 1** 11'11" x 14'0" (3.64 x 4.27)