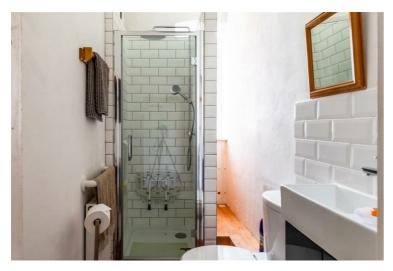

## **Cellar** 15'7" x 7'3" (4.75 x 2.22)

**Sitting Room** 11'0'' x 15'1'' (3.37 x 4.61)

**Dining Room** 11'6" x 15'1" (3.52 x 4.61)

**Kitchen** 11'10'' x 9'8'' (3.62 x 2.95)

Shower Room

**Bedroom 1** 11'11" x 14'0" (3.64 x 4.27)

Bathroom

**Bedroom 2** 12'0" x 11'11" (3.68 x 3.64)

Shower Room

**Bedroom 3** 14'4" x 8'11" (4.37 x 2.74)