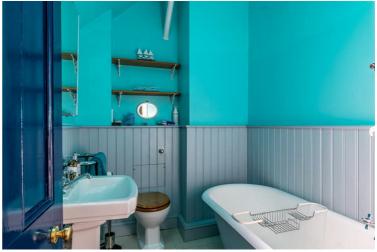

Bathroom

**Bedroom 2** 12'0" x 11'11" (3.68 x 3.64)

Shower Room

**Bedroom 3** 14'4" x 8'11" (4.37 x 2.74)