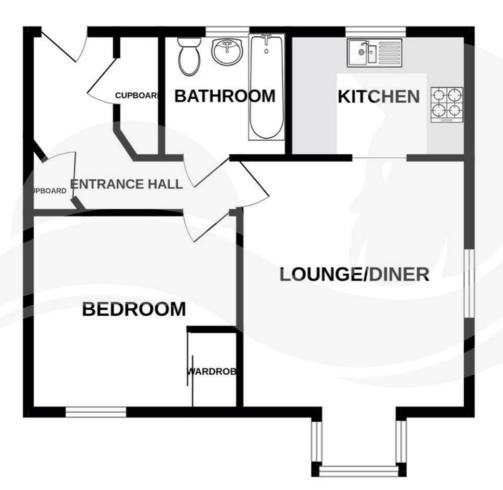

**Entrance Hall** 

Lounge/Diner

## Kitchen

## Bedroom

Bathroom

The Alexander Centre 15 - 17 Preston Street, Faversham, ME13 8NZ Tel: 01795 533577 info@saxonshore.co.uk www.saxonshore.uk