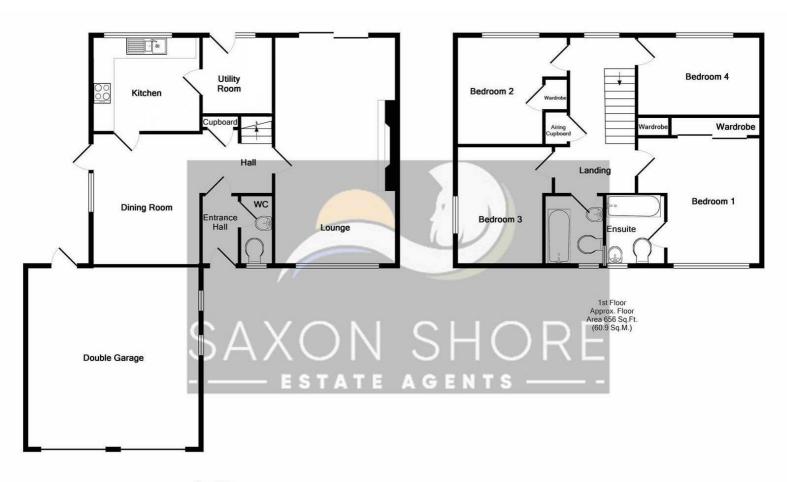

## Hall

W/C

**Dining Room** 

12'4 x 9'8 (3.76m x 2.95m)

**Kitchen** 10'4 x 8'10 (3.15m x 2.69m)

**Utility Room** 7 x 6'8 (2.13m x 2.03m)

**Lounge** 21'7 x 11'8 (6.58m x 3.56m)

Landing

**Bedroom 1**12 + wardrobe x 10'1 (3.66m + wardrobe x 3.07m)

**En Suite** 7 x 5'6 (2.13m x 1.68m)

**Bedroom 2** 11'3 x 7'4 (3.43m x 2.24m)

**Bedroom 3** 11'3 x 6'10 (3.43m x 2.08m)

**Double Garage** 18 x 17'10 (5.49m x 5.44m)

**Bedroom 4** 10 x 9 (3.05m x 2.74m)

**Bathroom** 7 x 5'10 (2.13m x 1.78m)

Ground Floor Approx. Floor Area 955 Sq.Ft. (88.7 Sq.M.)

Total Approx. Floor Area 1611 Sq.Ft. (149.6 Sq.M.)
Measurements are approximate. Not to scale. Illustrative purposes only
Made with Metropix ©2019