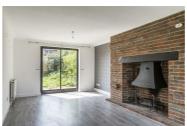

## Hall

W/C

**Dining Room** 

12'4 x 9'8 (3.76m x 2.95m)

**Kitchen** 10'4 x 8'10 (3.15m x 2.69m)

**Utility Room** 7 x 6'8 (2.13m x 2.03m)

**Lounge** 21'7 x 11'8 (6.58m x 3.56m)

Landing