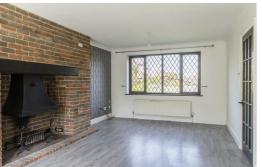

## Hall

W/C

**Dining Room** 

12'4 x 9'8 (3.76m x 2.95m)

**Kitchen** 10'4 x 8'10 (3.15m x 2.69m)

**Utility Room** 7 x 6'8 (2.13m x 2.03m)

**Lounge** 21'7 x 11'8 (6.58m x 3.56m)

Landing