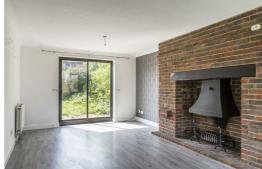

## Hall

W/C

**Dining Room** 

12'4 x 9'8 (3.76m x 2.95m)

**Kitchen** 10'4 x 8'10 (3.15m x 2.69m)

**Utility Room** 7 x 6'8 (2.13m x 2.03m)

**Lounge** 21'7 x 11'8 (6.58m x 3.56m)

Landing