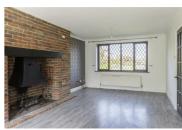

## Hall

W/C

**Dining Room** 

12'4 x 9'8 (3.76m x 2.95m)

**Kitchen** 10'4 x 8'10 (3.15m x 2.69m)

**Utility Room** 7 x 6'8 (2.13m x 2.03m)

**Lounge** 21'7 x 11'8 (6.58m x 3.56m)

Landing