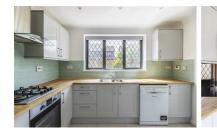

## Hall

W/C

**Dining Room** 

12'4 x 9'8 (3.76m x 2.95m)

**Kitchen** 10'4 x 8'10 (3.15m x 2.69m)

**Utility Room** 7 x 6'8 (2.13m x 2.03m)

**Lounge** 21'7 x 11'8 (6.58m x 3.56m)

Landing