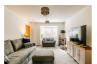

## Lounge

15'10" x 11'5" (4.83 x 3.50)

**Kitchen/ Dining room** 26'5" × 10'11" (8.06 × 3.34)

**Utility room** 

**Study** 7'10" x 7'9" (2.41 x 2.37)

WC