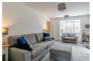

## Lounge

15'10" x 11'5" (4.83 x 3.50)

**Kitchen/ Dining room** 26'5" × 10'11" (8.06 × 3.34)

**Utility room** 

**Study** 7'10" x 7'9" (2.41 x 2.37)

WC