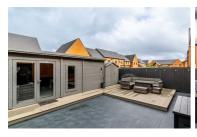

## 3 Tassell Place, Faversham, ME13 7GY Offers in excess of £465,000

Located in a New build development on the outskirts of Faversham is this spacious beautifully presented four double bedroom detached house. The current owners have improved what was already a fantastic home with the addition of a large wooden cabin in the garden complete with bar and pool table. Inside the house the accommodation comprises, entrance hall, WC, study, lounge and large kitchen diner to the ground floor. Upstairs are four double bedrooms the master having en suite and a family bathroom. Outside is a landscaped paved garden with outdoor seating area and the aforementioned cabin.

**Cabin** 24'0" x 12'10" (7.33 x 3.92)

Garden

GROUND FLOOR 88.9 sq.m. (957 sq.ft.) approx.

1ST FLOOR 59.7 sq.m. (642 sq.ft.) approx.

TOTAL FLOOR AREA: 148.6 sq.m. (1600 sq.ft.) approx