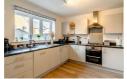

## Lounge

15'10" x 11'5" (4.83 x 3.50)

**Kitchen/ Dining room** 26'5" × 10'11" (8.06 × 3.34)

**Utility room** 

**Study** 7'10" x 7'9" (2.41 x 2.37)

WC