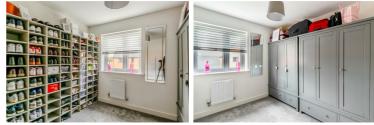

## Bedroom 1

14'0" x 11'1" (4.29 x 3.40)

**Ensuite** 

**Bedroom 2** 12'2" x 11'5" (3.72 x 3.50)

**Bedroom 3** 10'11" x 9'5" (3.35 x 2.88 )

**Bedroom 4** 12'10" x 9'3" (3.92 x 2.82)

**Bathroom** 7'2" x 7'6" (2.20 x 2.3)