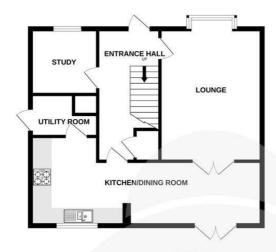

## Lounge

15'10" x 11'5" (4.83 x 3.50)

**Kitchen/ Dining room** 26'5" × 10'11" (8.06 × 3.34)

**Utility room** 

**Study** 7'10" x 7'9" (2.41 x 2.37)

WC

**Cabin** 24'0" x 12'10" (7.33 x 3.92)

Garden

GROUND FLOOR 88.9 sq.m. (957 sq.ft.) approx.

1ST FLOOR 59.7 sq.m. (642 sq.ft.) approx.

TOTAL FLOOR AREA: 148.6 sq.m. (1600 sq.ft.) approx