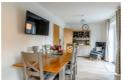

## Lounge

15'10" x 11'5" (4.83 x 3.50)

**Kitchen/ Dining room** 26'5" × 10'11" (8.06 × 3.34)

**Utility room** 

**Study** 7'10" x 7'9" (2.41 x 2.37)

WC