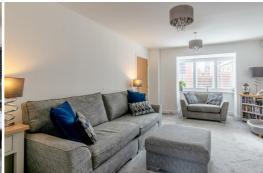

## Lounge

15'10" x 11'5" (4.83 x 3.50)

**Kitchen/ Dining room** 26'5" × 10'11" (8.06 × 3.34)

**Utility room** 

**Study** 7'10" x 7'9" (2.41 x 2.37)

WC