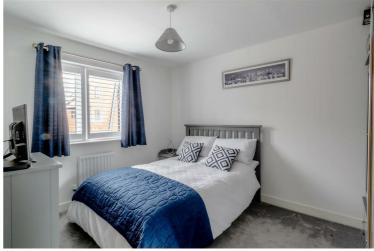

## Bedroom 1

14'0" x 11'1" (4.29 x 3.40)

**Ensuite** 

**Bedroom 2** 12'2" x 11'5" (3.72 x 3.50)

**Bedroom 3** 10'11" x 9'5" (3.35 x 2.88 )

**Bedroom 4** 12'10" x 9'3" (3.92 x 2.82)

**Bathroom** 7'2" x 7'6" (2.20 x 2.3)