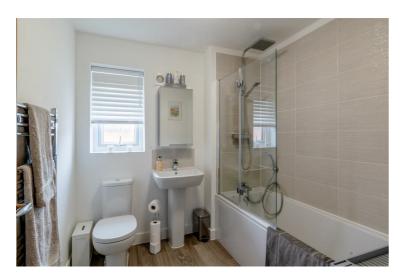

## Bedroom 1

14'0" x 11'1" (4.29 x 3.40)

**Ensuite** 

**Bedroom 2** 12'2" x 11'5" (3.72 x 3.50)

**Bedroom 3** 10'11" x 9'5" (3.35 x 2.88 )

**Bedroom 4** 12'10" x 9'3" (3.92 x 2.82)

**Bathroom** 7'2" x 7'6" (2.20 x 2.3)