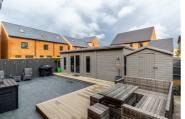

## 3 Tassell Place, Faversham, ME13 7GY Offers in excess of £465,000

Located in a New build development on the outskirts of Faversham is this spacious beautifully presented four double bedroom detached house. The current owners have improved what was already a fantastic home with the addition of a large wooden cabin in the garden complete with bar and pool table. Inside the house the accommodation comprises, entrance hall, WC, study, lounge and large kitchen diner to the ground floor. Upstairs are four double bedrooms the master having en suite and a family bathroom. Outside is a landscaped paved garden with outdoor seating area and the aforementioned cabin.

**Cabin** 24'0" x 12'10" (7.33 x 3.92)

Garden

GROUND FLOOR 88.9 sq.m. (957 sq.ft.) approx.

1ST FLOOR 59.7 sq.m. (642 sq.ft.) approx.

TOTAL FLOOR AREA: 148.6 sq.m. (1600 sq.ft.) approx