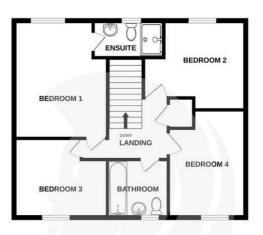

## Bedroom 1

14'0" x 11'1" (4.29 x 3.40)

**Ensuite** 

**Bedroom 2** 12'2" x 11'5" (3.72 x 3.50)

**Bedroom 3** 10'11" x 9'5" (3.35 x 2.88 )

**Bedroom 4** 12'10" x 9'3" (3.92 x 2.82)

**Bathroom** 7'2" x 7'6" (2.20 x 2.3)

**Cabin** 24'0" x 12'10" (7.33 x 3.92)

Garden

GROUND FLOOR 88.9 sq.m. (957 sq.ft.) approx.

1ST FLOOR 59.7 sq.m. (642 sq.ft.) approx.

TOTAL FLOOR AREA: 148.6 sq.m. (1600 sq.ft.) approx