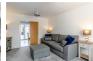

## Lounge

15'10" x 11'5" (4.83 x 3.50)

**Kitchen/ Dining room** 26'5" × 10'11" (8.06 × 3.34)

**Utility room** 

**Study** 7'10" x 7'9" (2.41 x 2.37)

WC