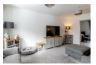

## Lounge

15'10" x 11'5" (4.83 x 3.50)

**Kitchen/ Dining room** 26'5" × 10'11" (8.06 × 3.34)

**Utility room** 

**Study** 7'10" x 7'9" (2.41 x 2.37)

WC