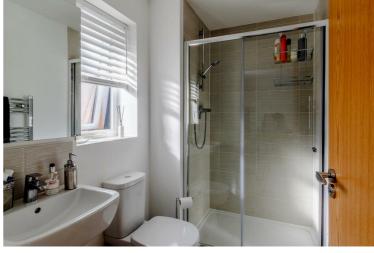

## Bedroom 1

14'0" x 11'1" (4.29 x 3.40)

**Ensuite** 

**Bedroom 2** 12'2" x 11'5" (3.72 x 3.50)

**Bedroom 3** 10'11" x 9'5" (3.35 x 2.88 )

**Bedroom 4** 12'10" x 9'3" (3.92 x 2.82)

**Bathroom** 7'2" x 7'6" (2.20 x 2.3)