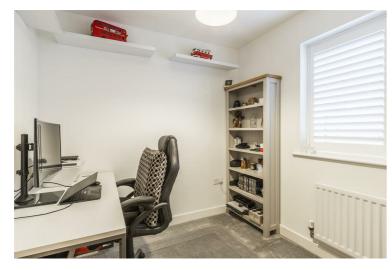

## Lounge

15'10" x 11'5" (4.83 x 3.50)

**Kitchen/ Dining room** 26'5" × 10'11" (8.06 × 3.34)

**Utility room** 

**Study** 7'10" x 7'9" (2.41 x 2.37)

WC