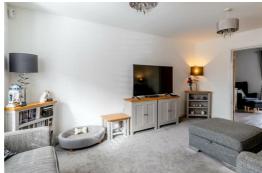

## Lounge

15'10" x 11'5" (4.83 x 3.50)

**Kitchen/ Dining room** 26'5" × 10'11" (8.06 × 3.34)

**Utility room** 

**Study** 7'10" x 7'9" (2.41 x 2.37)

WC