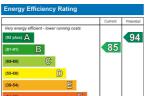

**Cabin** 24'0" x 12'10" (7.33 x 3.92)

Garden

GROUND FLOOR 88.9 sq.m. (957 sq.ft.) approx.

1ST FLOOR 59.7 sq.m. (642 sq.ft.) approx.

TOTAL FLOOR AREA: 148.6 sq.m. (1600 sq.ft.) approx