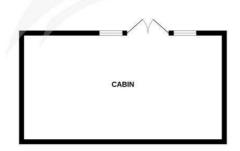

**Cabin** 24'0" x 12'10" (7.33 x 3.92)

Garden

GROUND FLOOR 88.9 sq.m. (957 sq.ft.) approx.

1ST FLOOR 59.7 sq.m. (642 sq.ft.) approx.

TOTAL FLOOR AREA: 148.6 sq.m. (1600 sq.ft.) approx