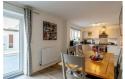

## Lounge

15'10" x 11'5" (4.83 x 3.50)

**Kitchen/ Dining room** 26'5" × 10'11" (8.06 × 3.34)

**Utility room** 

**Study** 7'10" x 7'9" (2.41 x 2.37)

WC