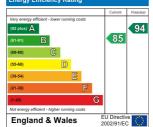

**Cabin** 24'0" x 12'10" (7.33 x 3.92)

Garden

GROUND FLOOR 88.9 sq.m. (957 sq.ft.) approx.

1ST FLOOR 59.7 sq.m. (642 sq.ft.) approx.

TOTAL FLOOR AREA: 148.6 sq.m. (1600 sq.ft.) approx