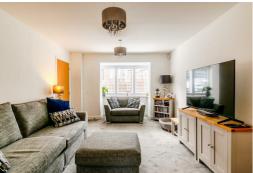

## Lounge

15'10" x 11'5" (4.83 x 3.50)

**Kitchen/ Dining room** 26'5" × 10'11" (8.06 × 3.34)

**Utility room** 

**Study** 7'10" x 7'9" (2.41 x 2.37)

WC