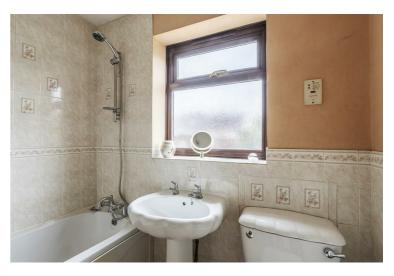

## Lounge

12'5" x 12'5" (3.81 x 3.80)

**Dining Room** 9'11" x 12'5" (3.04 x 3.8)

**Cellar** 12'5" x 12'5" (3.81 x 3.80)

**Kitchen** 12'2" x 6'10" (3.72 x 2.10)

**Bathroom** 5'4" x 6'10" (1.63 x 2.10)

**Bedroom 1** 12'5" x 12'5" (3.81 x 3.80)