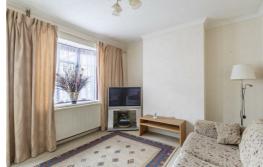

## Lounge

12'5" x 12'5" (3.81 x 3.80)

**Dining Room** 9'11" x 12'5" (3.04 x 3.8)

**Cellar** 12'5" x 12'5" (3.81 x 3.80)

**Kitchen** 12'2" x 6'10" (3.72 x 2.10)

**Bathroom** 5'4" x 6'10" (1.63 x 2.10)

**Bedroom 1** 12'5" x 12'5" (3.81 x 3.80)