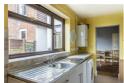

## Lounge

12'5" x 12'5" (3.81 x 3.80)

**Dining Room** 9'11" x 12'5" (3.04 x 3.8)

**Cellar** 12'5" x 12'5" (3.81 x 3.80)

**Kitchen** 12'2" x 6'10" (3.72 x 2.10)

**Bathroom** 5'4" x 6'10" (1.63 x 2.10)

**Bedroom 1** 12'5" x 12'5" (3.81 x 3.80)