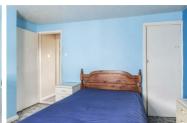

## Lounge

12'5" x 12'5" (3.81 x 3.80)

**Dining Room** 9'11" x 12'5" (3.04 x 3.8)

**Cellar** 12'5" x 12'5" (3.81 x 3.80)

**Kitchen** 12'2" x 6'10" (3.72 x 2.10)

**Bathroom** 5'4" x 6'10" (1.63 x 2.10)

**Bedroom 1** 12'5" x 12'5" (3.81 x 3.80)

**Bedroom 2** 9'11" x 12'5" (3.04 x 3.80)

Garden

1ST FLOOR 31.7 sq.m. (341 sq.ft.) approx.

GROUND FLOOR 40.6 sq.m. (437 sq.ft.) approx.

BASEMENT 17.3 sq.m. (187 sq.ft.) approx.

TOTAL FLOOR AREA: 89,6 sq.m. (964 sq.ft.) approx