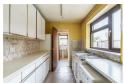

## Lounge

12'5" x 12'5" (3.81 x 3.80)

**Dining Room** 9'11" x 12'5" (3.04 x 3.8)

**Cellar** 12'5" x 12'5" (3.81 x 3.80)

**Kitchen** 12'2" x 6'10" (3.72 x 2.10)

**Bathroom** 5'4" x 6'10" (1.63 x 2.10)

**Bedroom 1** 12'5" x 12'5" (3.81 x 3.80)