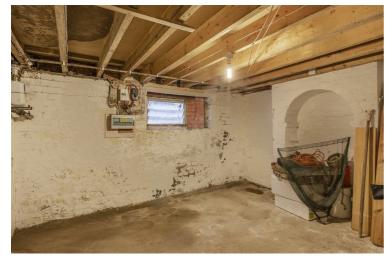

## Lounge

12'5" x 12'5" (3.81 x 3.80)

**Dining Room** 9'11" x 12'5" (3.04 x 3.8)

**Cellar** 12'5" x 12'5" (3.81 x 3.80)

**Kitchen** 12'2" x 6'10" (3.72 x 2.10)

**Bathroom** 5'4" x 6'10" (1.63 x 2.10)

**Bedroom 1** 12'5" x 12'5" (3.81 x 3.80)