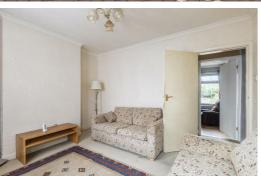

## Lounge

12'5" x 12'5" (3.81 x 3.80)

**Dining Room** 9'11" x 12'5" (3.04 x 3.8)

**Cellar** 12'5" x 12'5" (3.81 x 3.80)

**Kitchen** 12'2" x 6'10" (3.72 x 2.10)

**Bathroom** 5'4" x 6'10" (1.63 x 2.10)

**Bedroom 1** 12'5" x 12'5" (3.81 x 3.80)