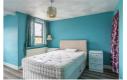

## Lounge

12'5" x 12'5" (3.81 x 3.80)

**Dining Room** 9'11" x 12'5" (3.04 x 3.8)

**Cellar** 12'5" x 12'5" (3.81 x 3.80)

**Kitchen** 12'2" x 6'10" (3.72 x 2.10)

**Bathroom** 5'4" x 6'10" (1.63 x 2.10)

**Bedroom 1** 12'5" x 12'5" (3.81 x 3.80)