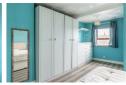

## Lounge

12'5" x 12'5" (3.81 x 3.80)

**Dining Room** 9'11" x 12'5" (3.04 x 3.8)

**Cellar** 12'5" x 12'5" (3.81 x 3.80)

**Kitchen** 12'2" x 6'10" (3.72 x 2.10)

**Bathroom** 5'4" x 6'10" (1.63 x 2.10)

**Bedroom 1** 12'5" x 12'5" (3.81 x 3.80)

**Bedroom 2** 9'11" x 12'5" (3.04 x 3.80)

Garden

1ST FLOOR 31.7 sq.m. (341 sq.ft.) approx.

GROUND FLOOR 40.6 sq.m. (437 sq.ft.) approx.

BASEMENT 17.3 sq.m. (187 sq.ft.) approx.

TOTAL FLOOR AREA: 89,6 sq.m. (964 sq.ft.) approx