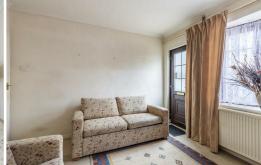

## Lounge

12'5" x 12'5" (3.81 x 3.80)

**Dining Room** 9'11" x 12'5" (3.04 x 3.8)

**Cellar** 12'5" x 12'5" (3.81 x 3.80)

**Kitchen** 12'2" x 6'10" (3.72 x 2.10)

**Bathroom** 5'4" x 6'10" (1.63 x 2.10)

**Bedroom 1** 12'5" x 12'5" (3.81 x 3.80)