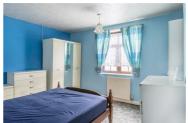

## Lounge

12'5" x 12'5" (3.81 x 3.80)

**Dining Room** 9'11" x 12'5" (3.04 x 3.8)

**Cellar** 12'5" x 12'5" (3.81 x 3.80)

**Kitchen** 12'2" x 6'10" (3.72 x 2.10)

**Bathroom** 5'4" x 6'10" (1.63 x 2.10)

**Bedroom 1** 12'5" x 12'5" (3.81 x 3.80)

**Bedroom 2** 9'11" x 12'5" (3.04 x 3.80)

Garden

1ST FLOOR 31.7 sq.m. (341 sq.ft.) approx.

GROUND FLOOR 40.6 sq.m. (437 sq.ft.) approx.

BASEMENT 17.3 sq.m. (187 sq.ft.) approx.

TOTAL FLOOR AREA: 89,6 sq.m. (964 sq.ft.) approx