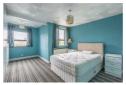

## Lounge

12'5" x 12'5" (3.81 x 3.80)

**Dining Room** 9'11" x 12'5" (3.04 x 3.8)

**Cellar** 12'5" x 12'5" (3.81 x 3.80)

**Kitchen** 12'2" x 6'10" (3.72 x 2.10)

**Bathroom** 5'4" x 6'10" (1.63 x 2.10)

**Bedroom 1** 12'5" x 12'5" (3.81 x 3.80)