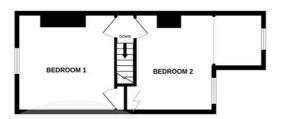

## Lounge

12'5" x 12'5" (3.81 x 3.80)

**Dining Room** 9'11" x 12'5" (3.04 x 3.8)

**Cellar** 12'5" x 12'5" (3.81 x 3.80)

**Kitchen** 12'2" x 6'10" (3.72 x 2.10)

**Bathroom** 5'4" x 6'10" (1.63 x 2.10)

**Bedroom 1** 12'5" x 12'5" (3.81 x 3.80)

**Bedroom 2** 9'11" x 12'5" (3.04 x 3.80)

Garden

1ST FLOOR 31.7 sq.m. (341 sq.ft.) approx.

GROUND FLOOR 40.6 sq.m. (437 sq.ft.) approx.

BASEMENT 17.3 sq.m. (187 sq.ft.) approx.

TOTAL FLOOR AREA: 89,6 sq.m. (964 sq.ft.) approx

Whilst every attempt has been made to ensure the accuracy of the floorplan contained here, measurements of doors, windows, rooms and any other items are approximate and no responsibility is taken for any error, omission or mis-statement. This plan is for flishstather supposes only and should be used as such by any prospective purchaser. The services, systems and appliances shown have not been tested and no guarantee as to the fichingly can be given by the properties of th