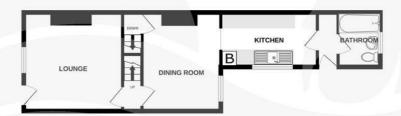

## Lounge

12'5" x 12'5" (3.81 x 3.80)

**Dining Room** 9'11" x 12'5" (3.04 x 3.8)

**Cellar** 12'5" x 12'5" (3.81 x 3.80)

**Kitchen** 12'2" x 6'10" (3.72 x 2.10)

**Bathroom** 5'4" x 6'10" (1.63 x 2.10)

**Bedroom 1** 12'5" x 12'5" (3.81 x 3.80)

**Bedroom 2** 9'11" x 12'5" (3.04 x 3.80)

Garden

1ST FLOOR 31.7 sq.m. (341 sq.ft.) approx.

GROUND FLOOR 40.6 sq.m. (437 sq.ft.) approx.

BASEMENT 17.3 sq.m. (187 sq.ft.) approx.

TOTAL FLOOR AREA: 89,6 sq.m. (964 sq.ft.) approx

Whilst every attempt has been made to ensure the accuracy of the floorplan contained here, measurements of doors, windows, rooms and any other items are approximate and no responsibility is taken for any error, omission or mis-statement. This plan is for flishstather supposes only and should be used as such by any prospective purchaser. The services, systems and appliances shown have not been tested and no guarantee as to the fichingly can be given by the properties of th