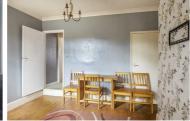

## Lounge

12'5" x 12'5" (3.81 x 3.80)

**Dining Room** 9'11" x 12'5" (3.04 x 3.8)

**Cellar** 12'5" x 12'5" (3.81 x 3.80)

**Kitchen** 12'2" x 6'10" (3.72 x 2.10)

**Bathroom** 5'4" x 6'10" (1.63 x 2.10)

**Bedroom 1** 12'5" x 12'5" (3.81 x 3.80)