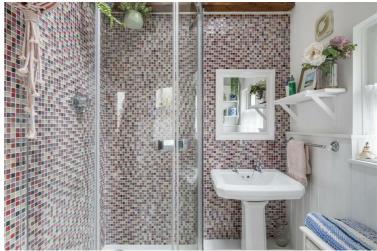

## 

**Dining Room** 8'8'' x 16'0'' (2.65 x 4.9)

**Sitting Room** 9'10'' x 15'7'' (3 x 4.75)

**Shower Room** 6'2" x 5'6" (1.9 x 1.7)