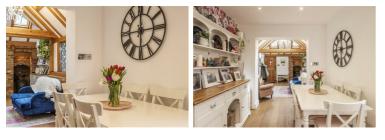

Porch

Living Room / Kitchen 21'7" x 15'1" (6.6 x 4.6)

## 

**Dining Room** 8'8'' x 16'0'' (2.65 x 4.9)

**Sitting Room** 9'10'' x 15'7'' (3 x 4.75)

**Shower Room** 6'2" x 5'6" (1.9 x 1.7)