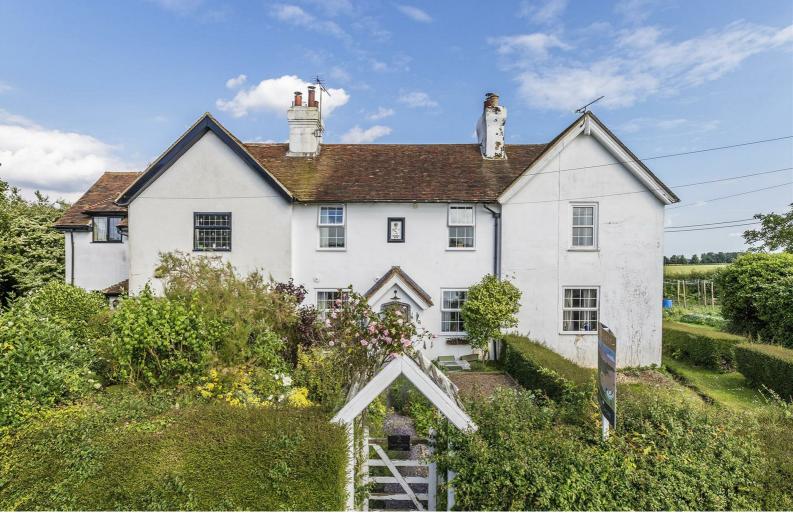

# 2 Parsonage Stocks Road, Faversham, ME13 0PN Offers in excess of £500,000

This stunning former farm cottage is located in a rural position with fields to the front and rear on the outskirts of Throwley. Only a few minutes drive from the A251 with excellent road access to Faversham or Ashford. The property has been lovingly improved by the current owners and extended to offer more ground floor space. The accommodation on offer comprises a fabulous open plan living kitchen area which then leads through to a dining room and an additional snug style sitting room at the rear. There are skylights to give additional lighting which gives an excellent impression of more space and a light airy feel. A shower room completes the ground floor location. Upstairs are three bedrooms & a Jack and Jill Bathroom accessible from bedroom one and two. Outside are large mature gardens with a summer house and ample off road parking for three or four cars. The property is offered for sale with no onward chain and given its high quality finish and gorgeous location strong interest is highly anticipated. Call to reserve your viewing slot.