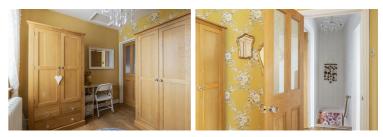

### Landing

**Bedroom 1** 11'5" x 12'9" (3.5 x 3.9)

Jack and Jill Bathroom  $10'2'' \times 6'6'' (3.10 \times 2)$ 

**Bedroom 2** 10'2'' x 8'6'' (3.10 x 2.6)

**Bedroom 3** 8'8" x 10'5" (2.65 x 3.2)

Garden