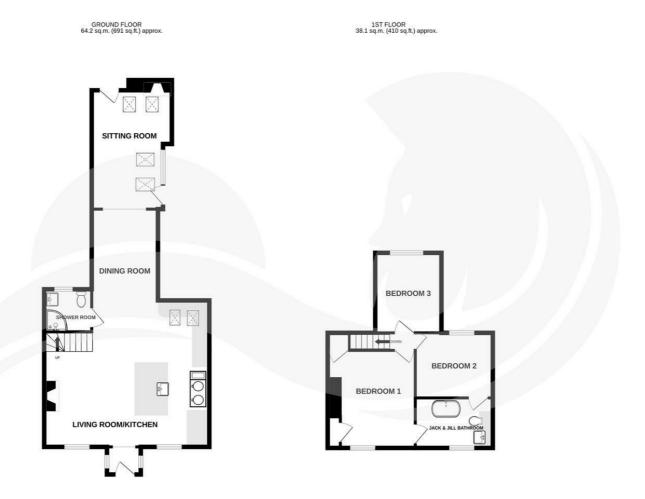

Porch

Living Room / Kitchen 21'7" x 15'1" (6.6 x 4.6)

## 

**Dining Room** 8'8'' x 16'0'' (2.65 x 4.9)

**Sitting Room** 9'10'' x 15'7'' (3 x 4.75)

**Shower Room** 6'2" x 5'6" (1.9 x 1.7)

### Landing

**Bedroom 1** 11'5" x 12'9" (3.5 x 3.9)

Jack and Jill Bathroom  $10'2'' \times 6'6'' (3.10 \times 2)$ 

**Bedroom 2** 10'2'' x 8'6'' (3.10 x 2.6)

**Bedroom 3** 8'8" x 10'5" (2.65 x 3.2)

Garden

## Parking

#### Views

TOTAL FLOOR AREA : 102.3 sq.m. (1101 sq.ft.) ap ensure the accuracy wer items are approximate a is for illustrative purpose

The Alexander Centre 15 - 17 Preston Street, Faversham, ME13 8NZ Tel: 01795 533577 info@saxonshore.co.uk SAXON SHORE www.saxonshore.uk