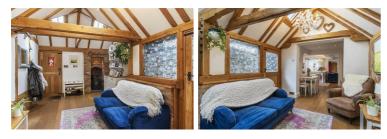

Porch

Living Room / Kitchen 21'7" x 15'1" (6.6 x 4.6)

## 

**Dining Room** 8'8'' x 16'0'' (2.65 x 4.9)

**Sitting Room** 9'10'' x 15'7'' (3 x 4.75)

**Shower Room** 6'2" x 5'6" (1.9 x 1.7)