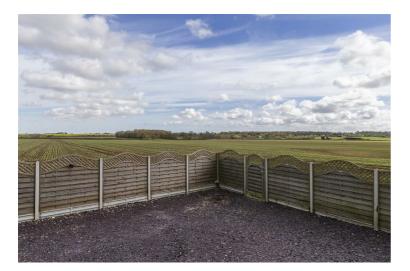

## **Views**

GROUND FLOOR 64.2 sq.m. (691 sq.ft.) approx. 1ST FLOOR 38.1 sq.m. (410 sq.ft.) approx.

TOTAL FLOOR AREA: 10.2.3 sq.m. (1101 sq.ft.) approx.

Whist every attempts have been made to extress the accuracy of the floorgian contained here, measurement of doors, windows, rooms and any other items are approximate and no responsibility in taken for any ere mission or mis-statement. This plan is of illustrative purposes only and should be used as such by any prospective purchaser. The services, systems and appliances shown have not been tested and no guarant as to their operability or efficiency can be given.