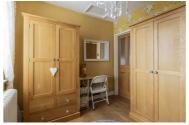

**Bedroom 1** 11'5" x 12'9" (3.5 x 3.9)

**Jack and Jill Bathroom** 10'2" × 6'6" (3.10 × 2)

**Bedroom 2** 10'2" x 8'6" (3.10 x 2.6)

**Bedroom 3** 8'8" x 10'5" (2.65 x 3.2)

Garden