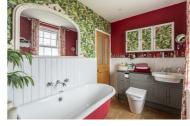

## Front Garden

**Porch** 

Living Room / Kitchen 21'7" x 15'1" (6.6 x 4.6)

**Dining Room** 8'8" x 16'0" (2.65 x 4.9)

**Sitting Room** 9'10" x 15'7" (3 x 4.75)

**Shower Room** 6'2" x 5'6" (1.9 x 1.7)

Landing