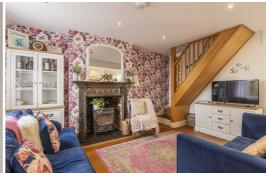

## Front Garden

**Porch** 

Living Room / Kitchen 21'7" x 15'1" (6.6 x 4.6)

**Dining Room** 8'8" x 16'0" (2.65 x 4.9)

**Sitting Room** 9'10" x 15'7" (3 x 4.75)

**Shower Room** 6'2" x 5'6" (1.9 x 1.7)

Landing