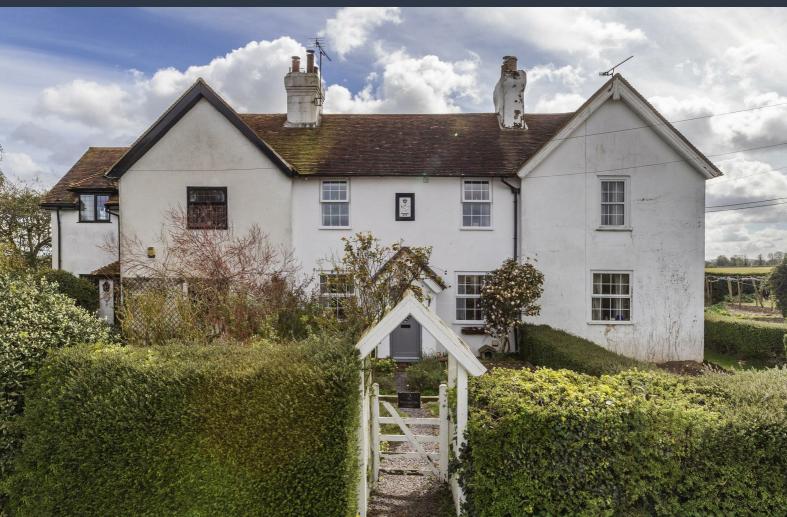

## 2 Parsonage Stocks Road, Faversham, ME13 0PN Offers in excess of £550,000

This stunning former farm cottage is located in a rural position with fields to the front and rear on the outskirts of Throwley. Only a few minutes drive from the A251 with excellent road access to Faversham or Ashford. The property has been lovingly improved by the current owners and extended to offer more ground floor space. The accommodation on offer comprises a fabulous open plan living kitchen area which then leads through to a dining room and an additional snug style sitting room at the rear. There are skylights to give additional lighting which gives an excellent impression of more space and a light airy feel. A shower room completes the ground floor location. Upstairs are three bedrooms & a Jack and Jill Bathroom accessible from bedroom one and two. Outside are large mature gardens with a summer house and ample off road parking for three or four cars. The property is offered for sale with no onward chain and given its high quality finish and gorgeous location strong interest is highly anticipated. Call to reserve your viewing slot.