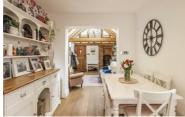

## Front Garden

**Porch** 

Living Room / Kitchen 21'7" x 15'1" (6.6 x 4.6)

**Dining Room** 8'8" x 16'0" (2.65 x 4.9)

**Sitting Room** 9'10" x 15'7" (3 x 4.75)

**Shower Room** 6'2" x 5'6" (1.9 x 1.7)

Landing