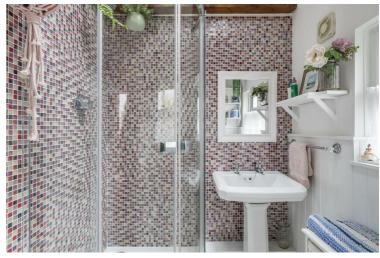

## Front Garden

**Porch** 

Living Room / Kitchen 21'7" x 15'1" (6.6 x 4.6)

**Dining Room** 8'8" x 16'0" (2.65 x 4.9)

**Sitting Room** 9'10" x 15'7" (3 x 4.75)

**Shower Room** 6'2" x 5'6" (1.9 x 1.7)

Landing