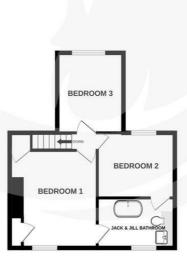

**Bedroom 1** 11'5" x 12'9" (3.5 x 3.9)

**Jack and Jill Bathroom** 10'2" × 6'6" (3.10 × 2)

**Bedroom 2** 10'2" x 8'6" (3.10 x 2.6)

**Bedroom 3** 8'8" x 10'5" (2.65 x 3.2)

Garden