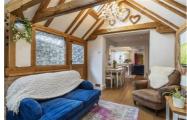

## Front Garden

**Porch** 

Living Room / Kitchen 21'7" x 15'1" (6.6 x 4.6)

**Dining Room** 8'8" x 16'0" (2.65 x 4.9)

**Sitting Room** 9'10" x 15'7" (3 x 4.75)

**Shower Room** 6'2" x 5'6" (1.9 x 1.7)

Landing