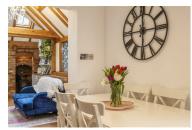

## Front Garden

**Porch** 

Living Room / Kitchen 21'7" x 15'1" (6.6 x 4.6)

**Dining Room** 8'8" x 16'0" (2.65 x 4.9)

**Sitting Room** 9'10" x 15'7" (3 x 4.75)

**Shower Room** 6'2" x 5'6" (1.9 x 1.7)

Landing