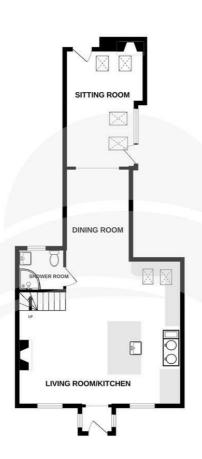

## Front Garden

**Porch** 

Living Room / Kitchen 21'7" x 15'1" (6.6 x 4.6)

**Dining Room** 8'8" x 16'0" (2.65 x 4.9)

**Sitting Room** 9'10" x 15'7" (3 x 4.75)

**Shower Room** 6'2" x 5'6" (1.9 x 1.7)

Landing