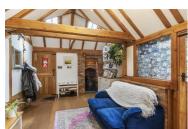

## Front Garden

**Porch** 

Living Room / Kitchen 21'7" x 15'1" (6.6 x 4.6)

**Dining Room** 8'8" x 16'0" (2.65 x 4.9)

**Sitting Room** 9'10" x 15'7" (3 x 4.75)

**Shower Room** 6'2" x 5'6" (1.9 x 1.7)

Landing