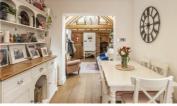

## **Front Garden**

Porch

Living Room / Kitchen 21'7" x 15'1" (6.6 x 4.6)

**Dining Room** 8'8'' x 16'0'' (2.65 x 4.9)

**Sitting Room** 9'10'' x 15'7'' (3 x 4.75)

**Shower Room** 6'2" x 5'6" (1.9 x 1.7)

Landing