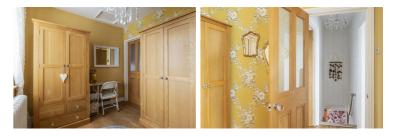

**Bedroom 1** 11'5" x 12'9" (3.5 x 3.9)

Jack and Jill Bathroom  $10'2'' \times 6'6'' (3.10 \times 2)$ 

**Bedroom 2** 10'2'' × 8'6'' (3.10 × 2.6)

**Bedroom 3** 8'8" x 10'5" (2.65 x 3.2)

Garden