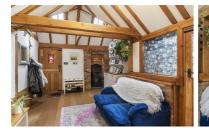

## **Front Garden**

Porch

Living Room / Kitchen 21'7" x 15'1" (6.6 x 4.6)

**Dining Room** 8'8'' x 16'0'' (2.65 x 4.9)

**Sitting Room** 9'10'' x 15'7'' (3 x 4.75)

**Shower Room** 6'2" x 5'6" (1.9 x 1.7)

Landing