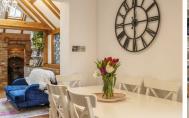

## **Front Garden**

Porch

Living Room / Kitchen 21'7" x 15'1" (6.6 x 4.6)

**Dining Room** 8'8'' x 16'0'' (2.65 x 4.9)

**Sitting Room** 9'10'' x 15'7'' (3 x 4.75)

**Shower Room** 6'2" x 5'6" (1.9 x 1.7)

Landing