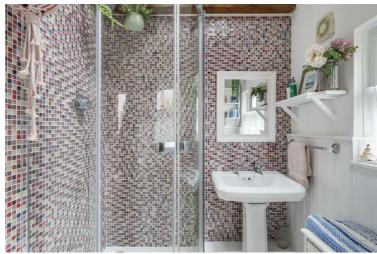

## **Front Garden**

Porch

Living Room / Kitchen 21'7" x 15'1" (6.6 x 4.6)

**Dining Room** 8'8'' x 16'0'' (2.65 x 4.9)

**Sitting Room** 9'10'' x 15'7'' (3 x 4.75)

**Shower Room** 6'2" x 5'6" (1.9 x 1.7)

Landing