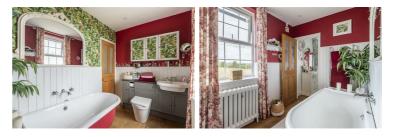

## **Front Garden**

Porch

Living Room / Kitchen 21'7" x 15'1" (6.6 x 4.6)

**Dining Room** 8'8'' x 16'0'' (2.65 x 4.9)

**Sitting Room** 9'10'' x 15'7'' (3 x 4.75)

**Shower Room** 6'2" x 5'6" (1.9 x 1.7)

Landing