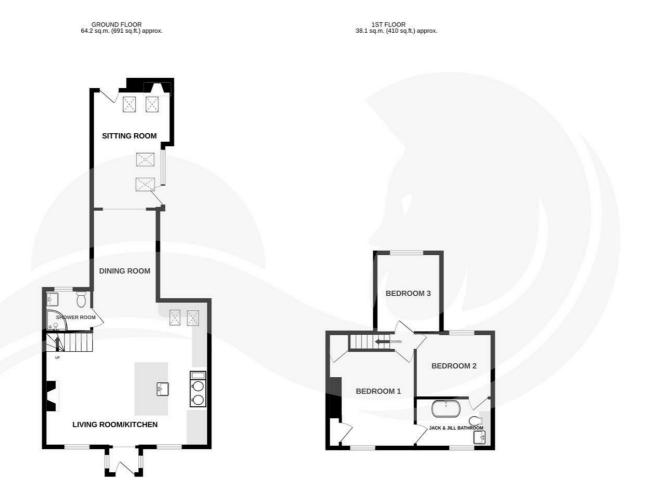

## 2 Parsonage Stocks Road, Faversham, ME13 0PN £595,000

This stunning former farm cottage is located in a rural position with fields to the front and rear on the outskirts of Throwley. Only a few minutes drive from the A251 with excellent road access to Faversham or Ashford. The property has been lovingly improved by the current owners and extended to offer more ground floor space. The accommodation on offer comprises a fabulous open plan living kitchen area which then leads through to a dining room and an additional snug style sitting room at the rear. There are skylights to give additional lighting which gives an excellent impression of more space and a light airy feel. A shower room completes the ground floor location. Upstairs are three bedrooms & a Jack and Jill Bathroom accessible from bedroom one and two. Outside are large mature gardens with a summer house and ample off road parking for three or four cars. The property is offered for sale with no onward chain and given its high quality finish and gorgeous location strong interest is highly anticipated. Call to reserve your viewing slot.

## **Front Garden**

Porch

Living Room / Kitchen 21'7" x 15'1" (6.6 x 4.6)

**Dining Room** 8'8'' x 16'0'' (2.65 x 4.9)

**Sitting Room** 9'10'' x 15'7'' (3 x 4.75)

**Shower Room** 6'2" x 5'6" (1.9 x 1.7)

Landing

**Bedroom 1** 11'5" x 12'9" (3.5 x 3.9)

Jack and Jill Bathroom  $10'2'' \times 6'6'' (3.10 \times 2)$ 

**Bedroom 2** 10'2'' × 8'6'' (3.10 × 2.6)

**Bedroom 3** 8'8" x 10'5" (2.65 x 3.2)

Garden