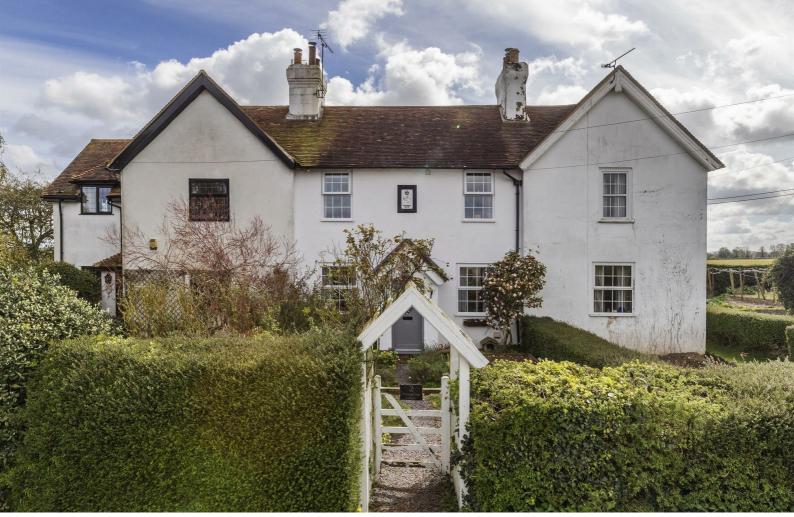

## 2 Parsonage Stocks Road, Faversham, ME13 0PN £595,000

This stunning former farm cottage is located in a rural position with fields to the front and rear on the outskirts of Throwley. Only a few minutes drive from the A251 with excellent road access to Faversham or Ashford. The property has been lovingly improved by the current owners and extended to offer more ground floor space. The accommodation on offer comprises a fabulous open plan living kitchen area which then leads through to a dining room and an additional snug style sitting room at the rear. There are skylights to give additional lighting which gives an excellent impression of more space and a light airy feel. A shower room completes the ground floor location. Upstairs are three bedrooms & a Jack and Jill Bathroom accessible from bedroom one and two. Outside are large mature gardens with a summer house and ample off road parking for three or four cars. The property is offered for sale with no onward chain and given its high quality finish and gorgeous location strong interest is highly anticipated. Call to reserve your viewing slot.