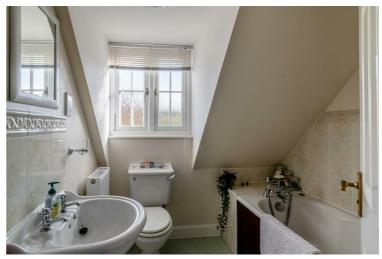

## **Lounge** 15'10'' x 10'2'' (4.84 x 3.12)

**Dining room** 9'10'' x 8'10'' (3.01 x 2.70)

**Kitchen** 9'8'' x 8'9'' (2.95 x 2.67)

**Bedroom** 11'8'' × 9'0'' (3.56 × 2.75)

**Ensuite** 8'8''x 6'6'' (2.65x 1.99)

**Bedroom** 11'8" x 9'0" (3.56 x 2.75)

**Bathroom** 6'8'' × 6'7'' (2.04 × 2.01)