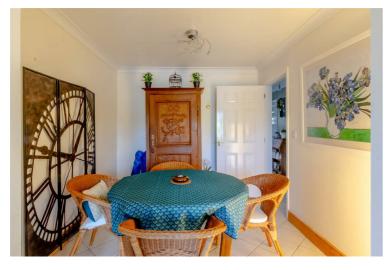

## **Lounge** 15'10'' x 10'2'' (4.84 x 3.12)

**Dining room** 9'10'' x 8'10'' (3.01 x 2.70)

**Kitchen** 9'8'' x 8'9'' (2.95 x 2.67)

**Bedroom** 11'8'' × 9'0'' (3.56 × 2.75)

**Ensuite** 8'8''x 6'6'' (2.65x 1.99)