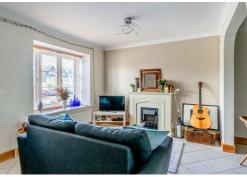

## **Lounge** 15'10'' x 10'2'' (4.84 x 3.12)

**Dining room** 9'10'' x 8'10'' (3.01 x 2.70)

**Kitchen** 9'8'' x 8'9'' (2.95 x 2.67)

**Bedroom** 11'8'' × 9'0'' (3.56 × 2.75)

**Ensuite** 8'8''x 6'6'' (2.65x 1.99)