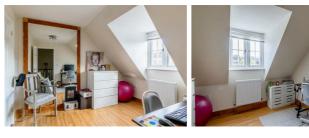

## **Lounge** 15'10'' x 10'2'' (4.84 x 3.12)

**Dining room** 9'10'' x 8'10'' (3.01 x 2.70)

**Kitchen** 9'8'' x 8'9'' (2.95 x 2.67)

**Bedroom** 11'8'' × 9'0'' (3.56 × 2.75)

**Ensuite** 8'8''x 6'6'' (2.65x 1.99)

**Bedroom** 11'8" x 9'0" (3.56 x 2.75)

**Bathroom** 6'8'' × 6'7'' (2.04 × 2.01)