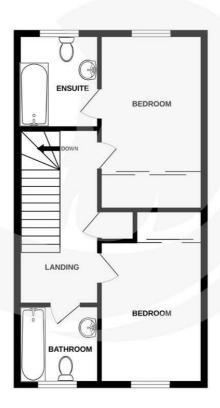

## **Lounge** 15'10'' x 10'2'' (4.84 x 3.12)

**Dining room** 9'10'' x 8'10'' (3.01 x 2.70)

**Kitchen** 9'8'' x 8'9'' (2.95 x 2.67)

**Bedroom** 11'8'' × 9'0'' (3.56 × 2.75)

**Ensuite** 8'8''x 6'6'' (2.65x 1.99)

**Bedroom** 11'8" x 9'0" (3.56 x 2.75)

**Bathroom** 6'8'' × 6'7'' (2.04 × 2.01)

## Garden

Parking

GROUND FLOOR 45.1 sq.m. (485 sq.ft.) approx.

1ST FLOOR 43.8 sq.m. (472 sq.ft.) approx.

TOTAL FLOOR AREA : 88.9 sq.m. (957 sq.ft.) approx xt has been made to ensure the accuracy of the floopian contained here, measurements rooms and any other items are approximate and no responsibility is taken the any error, et. The services, systems and applications shown have not been tested and no guarantee as to their operability or efficiency can be given. Made with Meropos 52024