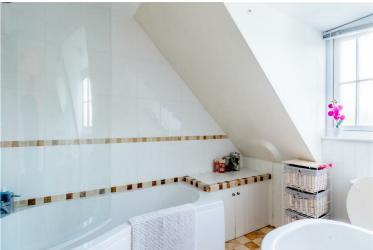

## **Lounge** 15'10'' x 10'2'' (4.84 x 3.12)

**Dining room** 9'10'' x 8'10'' (3.01 x 2.70)

**Kitchen** 9'8'' x 8'9'' (2.95 x 2.67)

**Bedroom** 11'8'' × 9'0'' (3.56 × 2.75)

**Ensuite** 8'8''x 6'6'' (2.65x 1.99)

**Bedroom** 11'8" x 9'0" (3.56 x 2.75)

**Bathroom** 6'8'' × 6'7'' (2.04 × 2.01)