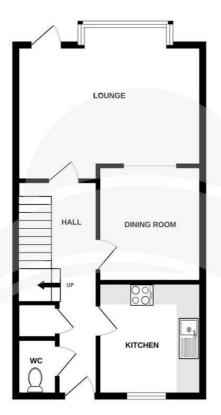

## **Lounge** 15'10'' x 10'2'' (4.84 x 3.12)

**Dining room** 9'10'' x 8'10'' (3.01 x 2.70)

**Kitchen** 9'8'' x 8'9'' (2.95 x 2.67)

**Bedroom** 11'8'' × 9'0'' (3.56 × 2.75)

**Ensuite** 8'8''x 6'6'' (2.65x 1.99)

## Garden

Parking

GROUND FLOOR 45.1 sq.m. (485 sq.ft.) approx.

1ST FLOOR 43.8 sq.m. (472 sq.ft.) approx.

TOTAL FLOOR AREA : 88.9 sq.m. (957 sq.ft.) approx xt has been made to ensure the accuracy of the floopian contained here, measurements rooms and any other items are approximate and no responsibility is taken the any error, et. The services, systems and applications shown have not been tested and no guarantee as to their operability or efficiency can be given. Made with Meropos 52024