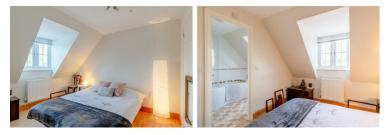

## **Lounge** 15'10'' x 10'2'' (4.84 x 3.12)

**Dining room** 9'10'' x 8'10'' (3.01 x 2.70)

**Kitchen** 9'8'' x 8'9'' (2.95 x 2.67)

**Bedroom** 11'8'' × 9'0'' (3.56 × 2.75)

**Ensuite** 8'8''x 6'6'' (2.65x 1.99)

**Bedroom** 11'8" x 9'0" (3.56 x 2.75)

**Bathroom** 6'8'' × 6'7'' (2.04 × 2.01)