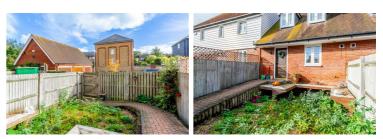

## Garden

Parking

GROUND FLOOR 45.1 sq.m. (485 sq.ft.) approx.

1ST FLOOR 43.8 sq.m. (472 sq.ft.) approx.

TOTAL FLOOR AREA : 88.9 sq.m. (957 sq.ft.) approx xt has been made to ensure the accuracy of the floopian contained here, measurements rooms and any other items are approximate and no responsibility is taken the any error, et. The services, systems and applications shown have not been tested and no guarantee as to their operability or efficiency can be given. Made with Meropos 52024