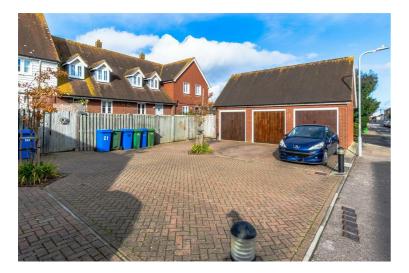

## 19 Provender Walk, Faversham, ME13 7NF Offers in excess of £435,000

A lovely creekside property offered for sale with no onward chain! This two bedroom property has fabulous views of Faversham Creek and is situated in one of Faversham's most desirable locations. Inside the accommodation comprises lounge, dining room, inner hallway with WC and a kitchen to the ground floor. Upstairs are two double bedrooms the master having en suite and a bathroom. Outside is garden to rear and a garage with additional parking space. A must view home!

## Garden

Parking

GROUND FLOOR 45.1 sq.m. (485 sq.ft.) approx.

1ST FLOOR 43.8 sq.m. (472 sq.ft.) approx.

TOTAL FLOOR AREA : 88.9 sq.m. (957 sq.ft.) approx xt has been made to ensure the accuracy of the floopian contained here, measurements rooms and any other items are approximate and no responsibility is taken the any error, et. The services, systems and applications shown have not been tested and no guarantee as to their operability or efficiency can be given. Made with Meropos 52024