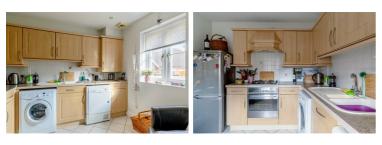

## **Lounge** 15'10'' x 10'2'' (4.84 x 3.12)

**Dining room** 9'10'' x 8'10'' (3.01 x 2.70)

**Kitchen** 9'8'' x 8'9'' (2.95 x 2.67)

**Bedroom** 11'8'' × 9'0'' (3.56 × 2.75)

**Ensuite** 8'8''x 6'6'' (2.65x 1.99)