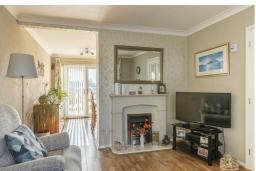

## **Entrance Hall**

6'8" x 10'9" (2.05 x 3.30)

**Lounge** 10'9" x 12'9" (3.30 x 3.90)

**Dining Room** 10'9" x 9'2" (3.30 x 2.80)

**Kitchen** 6'8" x 10'9" (2.05 x 3.30)

Landing

**Bedroom 1** 10'9" x 12'9" (3.30 x 3.90)