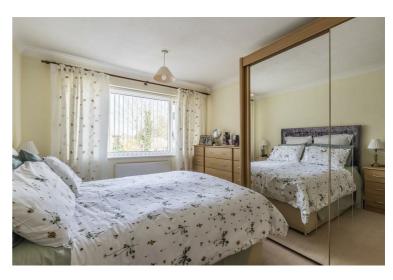

## **Entrance Hall**

6'8" x 10'9" (2.05 x 3.30)

**Lounge** 10'9" x 12'9" (3.30 x 3.90)

**Dining Room** 10'9" x 9'2" (3.30 x 2.80)

**Kitchen** 6'8" x 10'9" (2.05 x 3.30)

Landing

**Bedroom 1** 10'9" x 12'9" (3.30 x 3.90)