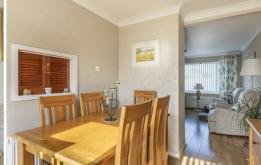

## **Entrance Hall**

6'8" x 10'9" (2.05 x 3.30)

**Lounge** 10'9" x 12'9" (3.30 x 3.90)

**Dining Room** 10'9" x 9'2" (3.30 x 2.80)

**Kitchen** 6'8" x 10'9" (2.05 x 3.30)

Landing

**Bedroom 1** 10'9" x 12'9" (3.30 x 3.90)