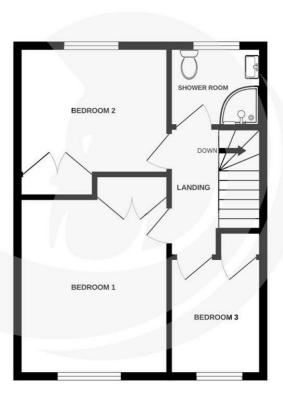

## **Entrance Hall**

6'8" x 10'9" (2.05 x 3.30)

**Lounge** 10'9" x 12'9" (3.30 x 3.90)

**Dining Room** 10'9" x 9'2" (3.30 x 2.80)

**Kitchen** 6'8" x 10'9" (2.05 x 3.30)

Landing

**Bedroom 1** 10'9" x 12'9" (3.30 x 3.90)

**Bedroom 2** 10'9" x 9'2" (3.30 x 2.80)

**Bedroom 3** 6'8" x 8'5" (2.05 x 2.59)

**Shower Room** 6'8" x 5'9" (2.05 x 1.77)

Garden

GROUND FLOOR 35.9 sq.m. (386 sq.ft.) approx. 1ST FLOOR 38.5 sq.m. (414 sq.ft.) approx.

## TOTAL FLOOR AREA: 74.4 sq.m. (801 sq.ft.) approx.

Whilst every attempt has been made to ensure the accuracy of the floorplan contained here, measurements of doors, windows, rooms and any other items are approximate and no responsibility is taken for any error, omission or mis-attainent. This plan is for illustrative purposes only and should be used as such by any prospective purchaser. The services, systems and appliances shown have not been tested and no guarantee as to their operability or efficiency can be given.