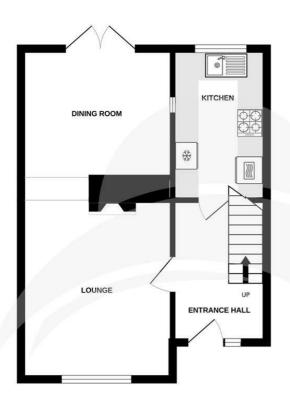

## **Entrance Hall**

6'8" x 10'9" (2.05 x 3.30)

**Lounge** 10'9" x 12'9" (3.30 x 3.90)

**Dining Room** 10'9" x 9'2" (3.30 x 2.80)

**Kitchen** 6'8" x 10'9" (2.05 x 3.30)

Landing

**Bedroom 1** 10'9" x 12'9" (3.30 x 3.90)

**Bedroom 2** 10'9" x 9'2" (3.30 x 2.80)

**Bedroom 3** 6'8" x 8'5" (2.05 x 2.59)

**Shower Room** 6'8" x 5'9" (2.05 x 1.77)

Garden

GROUND FLOOR 35.9 sq.m. (386 sq.ft.) approx. 1ST FLOOR 38.5 sq.m. (414 sq.ft.) approx.

## TOTAL FLOOR AREA: 74.4 sq.m. (801 sq.ft.) approx.

Whilst every attempt has been made to ensure the accuracy of the floorplan contained here, measurements of doors, windows, rooms and any other items are approximate and no responsibility is taken for any error, omission or mis-attainent. This plan is for illustrative purposes only and should be used as such by any prospective purchaser. The services, systems and appliances shown have not been tested and no guarantee as to their operability or efficiency can be given.