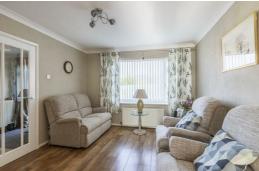

## **Entrance Hall**

6'8" x 10'9" (2.05 x 3.30)

**Lounge** 10'9" x 12'9" (3.30 x 3.90)

**Dining Room** 10'9" x 9'2" (3.30 x 2.80)

**Kitchen** 6'8" x 10'9" (2.05 x 3.30)

Landing

**Bedroom 1** 10'9" x 12'9" (3.30 x 3.90)