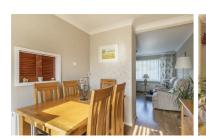

## 7 Bysing Wood Road, Faversham, ME13 7QA £325,000

Located just outside the centre of Faversham on Bysing Wood Road is this very well presented three bedroom property. The accommodation on offer comprises, entrance hall, lounge/dining room and kitchen to the ground floor. Upstairs are three bedrooms and a shower room. Outside is a block paved front and garden to rear. The rear garden has a raised rear deck with steps down to the patio with gated rear access. This is a lovely family home situated in a popular location with nearby amenities including Davington cricket pitch, a corner shop, Sainsbury's supermarket as well as good bus links to town and beyond. early viewing is recommended.

## **Entrance Hall**

6'8" x 10'9" (2.05 x 3.30)

**Lounge** 10'9" x 12'9" (3.30 x 3.90)

**Dining Room** 10'9" x 9'2" (3.30 x 2.80)

**Kitchen** 6'8" x 10'9" (2.05 x 3.30)

Landing

**Bedroom 1** 10'9" x 12'9" (3.30 x 3.90)