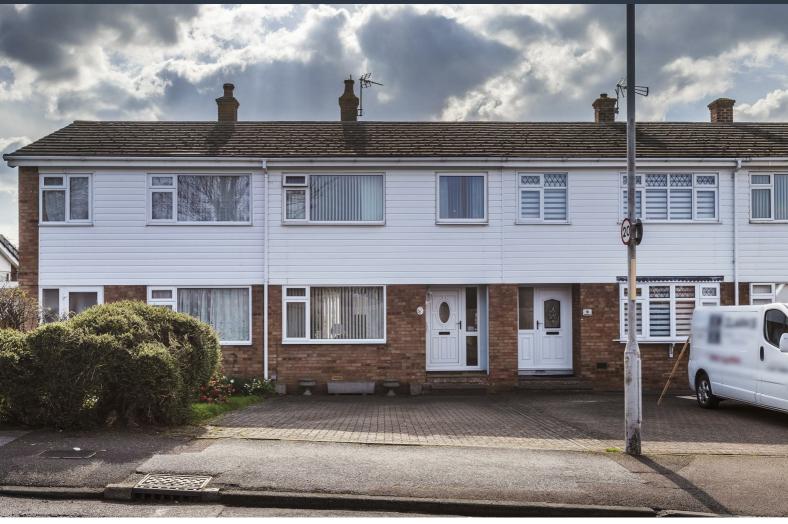

## 7 Bysing Wood Road, Faversham, ME13 7QA £325,000

Located just outside the centre of Faversham on Bysing Wood Road is this very well presented three bedroom property. The accommodation on offer comprises, entrance hall, lounge/dining room and kitchen to the ground floor. Upstairs are three bedrooms and a shower room. Outside is a block paved front and garden to rear. The rear garden has a raised rear deck with steps down to the patio with gated rear access. This is a lovely family home situated in a popular location with nearby amenities including Davington cricket pitch, a corner shop, Sainsbury's supermarket as well as good bus links to town and beyond. early viewing is recommended.