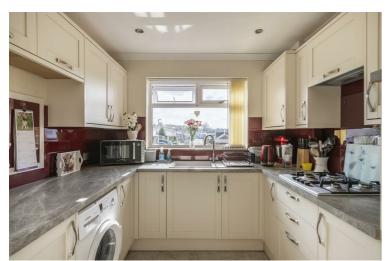

## 7 Bysing Wood Road, Faversham, ME13 7QA £325,000

Located just outside the centre of Faversham on Bysing Wood Road is this very well presented three bedroom property. The accommodation on offer comprises, entrance hall, lounge/dining room and kitchen to the ground floor. Upstairs are three bedrooms and a shower room. Outside is a block paved front and garden to rear. The rear garden has a raised rear deck with steps down to the patio with gated rear access. This is a lovely family home situated in a popular location with nearby amenities including Davington cricket pitch, a corner shop, Sainsbury's supermarket as well as good bus links to town and beyond. early viewing is recommended.

## **Entrance Hall**

6'8" x 10'9" (2.05 x 3.30)

**Lounge** 10'9" x 12'9" (3.30 x 3.90)

**Dining Room** 10'9" x 9'2" (3.30 x 2.80)

**Kitchen** 6'8" x 10'9" (2.05 x 3.30)

Landing

**Bedroom 1** 10'9" x 12'9" (3.30 x 3.90)