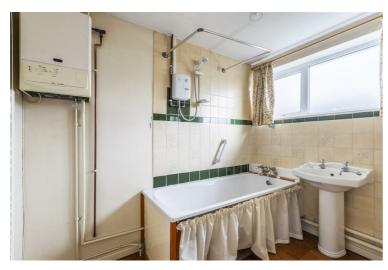

**Bathroom** 6'3'' x 9'2'' (1.92 x 2.8)

**WC** 6'3" × 2'10" (1.91 × 0.88)

**Garage** 7'8" x 15'10" (2.35 x 4.84)

Garden

1ST FLOOR 44.0 sq.m. (473 sq.ft.) approx.

GROUND FLOOR 51.3 sq.m. (552 sq.ft.) approx.