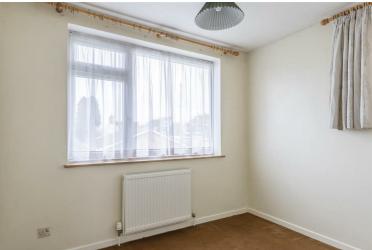

Porch

Lounge/Diner 20'4'' × 14'6'' (6.20 × 4.43)

**Kitchen** 7'7" x 8'9" (2.33 x 2.67)

Landing

**Bedroom 1** 11'1" x 12'0" (3.4 x 3.67)

**Bedroom 2** 11'1" x 11'3" (3.4 x 3.43)

**Bedroom 3** 9'2'' x 8'5'' (2.8 x 2.58)