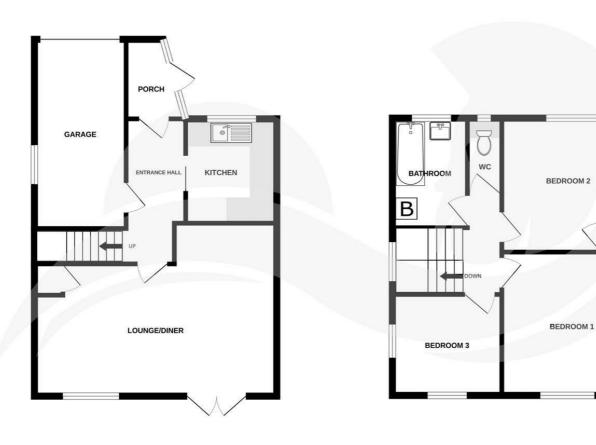

Porch

Lounge/Diner 20'4'' × 14'6'' (6.20 × 4.43)

**Kitchen** 7'7" x 8'9" (2.33 x 2.67)

Landing

**Bedroom 1** 11'1" x 12'0" (3.4 x 3.67)

**Bedroom 2** 11'1" x 11'3" (3.4 x 3.43)

**Bedroom 3** 9'2'' x 8'5'' (2.8 x 2.58)

**Bathroom** 6'3'' x 9'2'' (1.92 x 2.8)

**WC** 6'3" × 2'10" (1.91 × 0.88)

**Garage** 7'8" x 15'10" (2.35 x 4.84)

Garden

1ST FLOOR 44.0 sq.m. (473 sq.ft.) approx.

GROUND FLOOR 51.3 sq.m. (552 sq.ft.) approx.

TOTAL FLOOR AREA : 95.3 sq.m. (1025 sq.ft.) approx. Itemp has been made to ensure the accuracy of the floopfan contained here, measurement does, rooms and the point fermi set approximate and to rediscussibly its users to carby ensurement to the set of the set