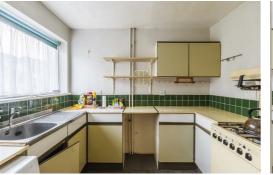

Porch

Lounge/Diner 20'4'' × 14'6'' (6.20 × 4.43)

**Kitchen** 7'7" x 8'9" (2.33 x 2.67)

Landing

**Bedroom 1** 11'1" x 12'0" (3.4 x 3.67)

**Bedroom 2** 11'1" x 11'3" (3.4 x 3.43)

**Bedroom 3** 9'2'' x 8'5'' (2.8 x 2.58)