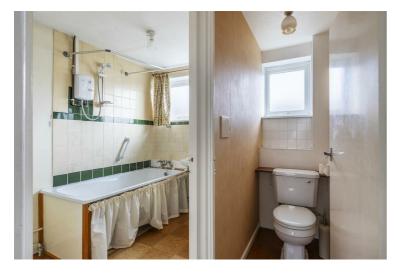

**Bathroom** 6'3'' x 9'2'' (1.92 x 2.8)

**WC** 6'3" × 2'10" (1.91 × 0.88)

**Garage** 7'8" x 15'10" (2.35 x 4.84)

Garden

1ST FLOOR 44.0 sq.m. (473 sq.ft.) approx.

GROUND FLOOR 51.3 sq.m. (552 sq.ft.) approx.