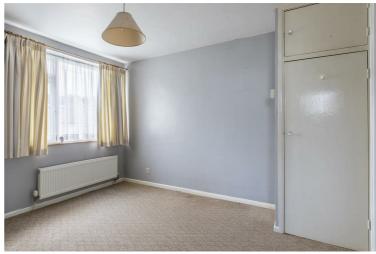

Porch

Lounge/Diner 20'4'' × 14'6'' (6.20 × 4.43)

**Kitchen** 7'7" x 8'9" (2.33 x 2.67)

Landing

**Bedroom 1** 11'1" x 12'0" (3.4 x 3.67)

**Bedroom 2** 11'1" x 11'3" (3.4 x 3.43)

**Bedroom 3** 9'2'' x 8'5'' (2.8 x 2.58)