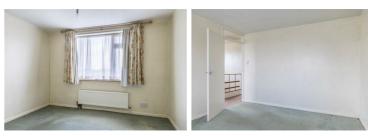

Porch

Lounge/Diner 20'4'' × 14'6'' (6.20 × 4.43)

**Kitchen** 7'7" x 8'9" (2.33 x 2.67)

Landing

**Bedroom 1** 11'1" x 12'0" (3.4 x 3.67)

**Bedroom 2** 11'1" x 11'3" (3.4 x 3.43)

**Bedroom 3** 9'2'' x 8'5'' (2.8 x 2.58)