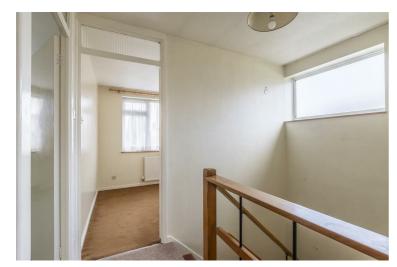

## **Porch**

**Lounge/Diner** 20'4" x 14'6" (6.20 x 4.43)

**Kitchen** 7'7" x 8'9" (2.33 x 2.67)

Landing

**Bedroom 1** 11'1" x 12'0" (3.4 x 3.67)

**Bedroom 2** 11'1" x 11'3" (3.4 x 3.43)

**Bedroom 3** 9'2" x 8'5" (2.8 x 2.58)