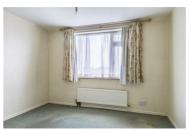

## **Porch**

**Lounge/Diner** 20'4" x 14'6" (6.20 x 4.43)

**Kitchen** 7'7" x 8'9" (2.33 x 2.67)

Landing

**Bedroom 1** 11'1" x 12'0" (3.4 x 3.67)

**Bedroom 2** 11'1" x 11'3" (3.4 x 3.43)

**Bedroom 3** 9'2" x 8'5" (2.8 x 2.58)