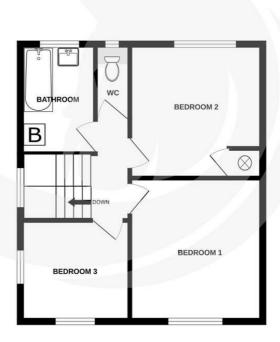

## **Porch**

**Lounge/Diner** 20'4" x 14'6" (6.20 x 4.43)

**Kitchen** 7'7" x 8'9" (2.33 x 2.67)

Landing

**Bedroom 1** 11'1" x 12'0" (3.4 x 3.67)

**Bedroom 2** 11'1" x 11'3" (3.4 x 3.43)

**Bedroom 3** 9'2" x 8'5" (2.8 x 2.58)

**Bathroom** 6'3" x 9'2" (1.92 x 2.8)

**wc** 6'3" x 2'10" (1.91 x 0.88)

**Garage** 7'8" x 15'10" (2.35 x 4.84)

Garden

GROUND FLOOR 51.3 sq.m. (552 sq.ft.) approx.

1ST FLOOR 44.0 sq.m. (473 sq.ft.) approx.

## TOTAL FLOOR AREA: 95.3 sq.m. (1025 sq.ft.) approx.

attempt has been made to ensure the accuracy of the floorplan contained here, measurement down, rooms and any other terms are approximate and no responsibility is taken for any error, which is the property of the richaest. The services, systems and appliances shown have not been tested and no guarante as to their operability or efficiency can be given. Made with Metropix \$6204 the property of the property