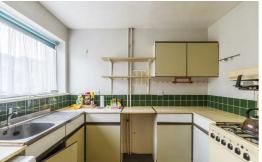

## **Porch**

**Lounge/Diner** 20'4" x 14'6" (6.20 x 4.43)

**Kitchen** 7'7" x 8'9" (2.33 x 2.67)

Landing

**Bedroom 1** 11'1" x 12'0" (3.4 x 3.67)

**Bedroom 2** 11'1" x 11'3" (3.4 x 3.43)

**Bedroom 3** 9'2" x 8'5" (2.8 x 2.58)