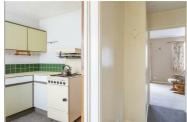

## **Porch**

**Lounge/Diner** 20'4" x 14'6" (6.20 x 4.43)

**Kitchen** 7'7" x 8'9" (2.33 x 2.67)

Landing

**Bedroom 1** 11'1" x 12'0" (3.4 x 3.67)

**Bedroom 2** 11'1" x 11'3" (3.4 x 3.43)

**Bedroom 3** 9'2" x 8'5" (2.8 x 2.58)