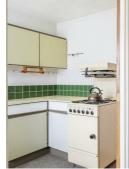

## **Porch**

**Lounge/Diner** 20'4" x 14'6" (6.20 x 4.43)

**Kitchen** 7'7" x 8'9" (2.33 x 2.67)

Landing

**Bedroom 1** 11'1" x 12'0" (3.4 x 3.67)

**Bedroom 2** 11'1" x 11'3" (3.4 x 3.43)

**Bedroom 3** 9'2" x 8'5" (2.8 x 2.58)