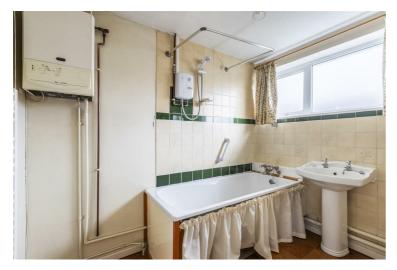

**Bathroom** 6'3" x 9'2" (1.92 x 2.8)

**wc** 6'3" x 2'10" (1.91 x 0.88)

**Garage** 7'8" x 15'10" (2.35 x 4.84)

Garden

GROUND FLOOR 51.3 sq.m. (552 sq.ft.) approx.

1ST FLOOR 44.0 sq.m. (473 sq.ft.) approx.