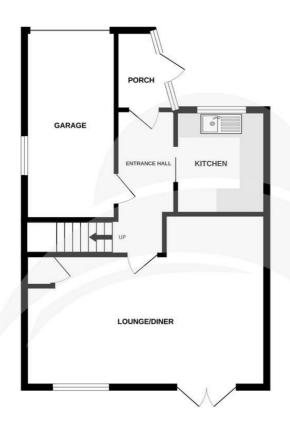

## **Porch**

**Lounge/Diner** 20'4" x 14'6" (6.20 x 4.43)

**Kitchen** 7'7" x 8'9" (2.33 x 2.67)

Landing

**Bedroom 1** 11'1" x 12'0" (3.4 x 3.67)

**Bedroom 2** 11'1" x 11'3" (3.4 x 3.43)

**Bedroom 3** 9'2" x 8'5" (2.8 x 2.58)

**Bathroom** 6'3" x 9'2" (1.92 x 2.8)

**wc** 6'3" x 2'10" (1.91 x 0.88)

**Garage** 7'8" x 15'10" (2.35 x 4.84)

Garden

GROUND FLOOR 51.3 sq.m. (552 sq.ft.) approx.

1ST FLOOR 44.0 sq.m. (473 sq.ft.) approx.

## TOTAL FLOOR AREA: 95.3 sq.m. (1025 sq.ft.) approx.

attempt has been made to ensure the accuracy of the floorplan contained here, measurement down, rooms and any other terms are approximate and no responsibility is taken for any error, which is the property of the richaest. The services, systems and appliances shown have not been tested and no guarante as to their operability or efficiency can be given. Made with Metropix \$6204 the property of the property