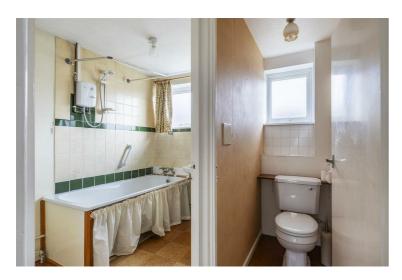

**Bathroom** 6'3" x 9'2" (1.92 x 2.8)

**wc** 6'3" x 2'10" (1.91 x 0.88)

**Garage** 7'8" x 15'10" (2.35 x 4.84)

Garden

GROUND FLOOR 51.3 sq.m. (552 sq.ft.) approx.

1ST FLOOR 44.0 sq.m. (473 sq.ft.) approx.