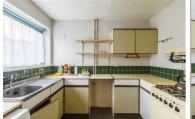

37 Berkeley Close, Faversham, ME13 9TR £300,000

Situated within a large corner plot with the possibility to extend subject to required permissions is this three bedroom end of terrace property in need of modernisation. The accommodation comprises, entrance porch, hallway, kitchen, lounge dining room and the integral garage on the ground floor. Upstairs are three bedrooms and a bathroom. Outside is the larger than normal garden to rear and side and further garden and driveway to the front. This is a great opportunity for someone looking for a home they can improve and grow into and the added benefit of no onward chain will hopefully result in a straight forward and speedy move. Considerable interest is expected and as such early viewing is highly recommended.

## **Porch**

**Lounge/Diner** 20'4" x 14'6" (6.20 x 4.43)

**Kitchen** 7'7" x 8'9" (2.33 x 2.67)

Landing

**Bedroom 1** 11'1" x 12'0" (3.4 x 3.67)

**Bedroom 2** 11'1" x 11'3" (3.4 x 3.43)

**Bedroom 3** 9'2" x 8'5" (2.8 x 2.58)