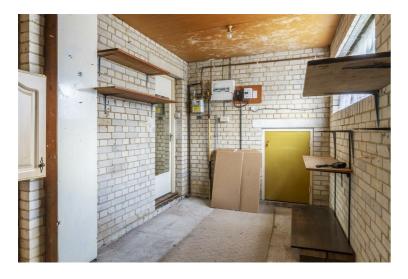

**Bathroom** 6'3" x 9'2" (1.92 x 2.8)

**wc** 6'3" x 2'10" (1.91 x 0.88)

**Garage** 7'8" x 15'10" (2.35 x 4.84)

Garden

GROUND FLOOR 51.3 sq.m. (552 sq.ft.) approx.

1ST FLOOR 44.0 sq.m. (473 sq.ft.) approx.