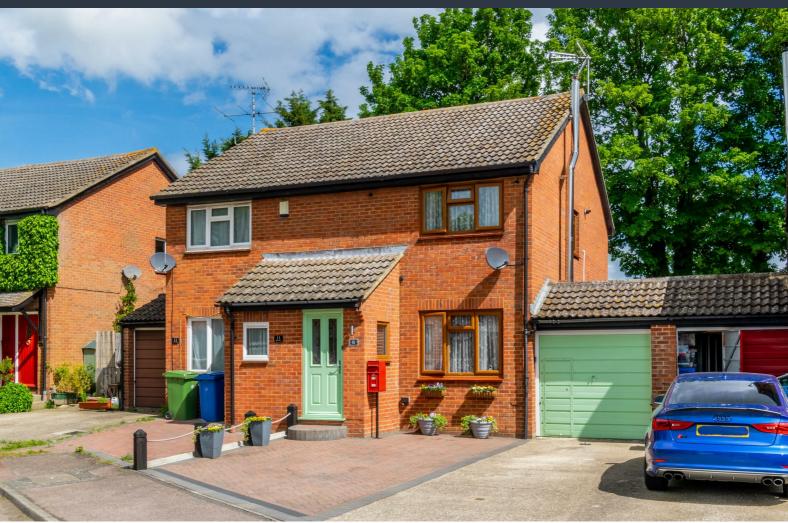

## 12 Sheerways, Faversham, ME13 8TP Offers in excess of £320,000

A beautifully presented two bedroom semi detached property located in a cul de sac on the outskirts of Faversham in Ospringe offered for sale with no chain. The property has accommodation comprising of, entrance porch, lounge, modern fitted kitchen with under cupboard lighting and a conservatory to the ground floor. Upstairs are two double bedrooms and a bathroom. Outside is a garage which has been divided at the rear to incorporate a utility room and WC, there is an outside wash area ideal for pets or muddy boots, a summer house or home office and two sheds one with workbench built in. This really is a fabulous home and despite being two bedrooms has a wealth of extra space and usable areas. We would strongly recommend early viewing.