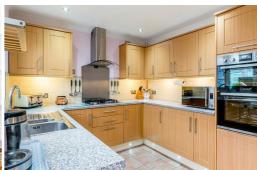

## Lounge

18'5" x 12'11" (5.63 x 3.94)

12'10" x 9'0" (3.93 x 2.75)

**Kitchen** 12'11" x 8'11" (3.94 x 2.72)

Conservatory

11'5" x 7'1" increasing to 10'5" (3.49 x 2.17 increasing to 3.20)

**Bathroom** 

8'4" x 5'4" (2.56 x 1.65)