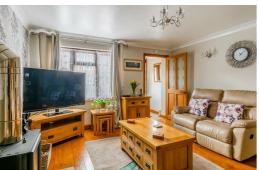

## Lounge

18'5" x 12'11" (5.63 x 3.94)

12'10" x 9'0" (3.93 x 2.75)

**Kitchen** 12'11" x 8'11" (3.94 x 2.72)

Conservatory

11'5" x 7'1" increasing to 10'5" (3.49 x 2.17 increasing to 3.20)

**Bathroom** 

8'4" x 5'4" (2.56 x 1.65)