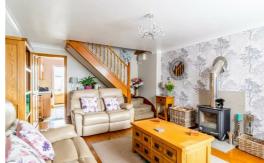

## Lounge

18'5" x 12'11" (5.63 x 3.94)

12'10" x 9'0" (3.93 x 2.75)

**Kitchen** 12'11" x 8'11" (3.94 x 2.72)

Conservatory

11'5" x 7'1" increasing to 10'5" (3.49 x 2.17 increasing to 3.20)

**Bathroom** 

8'4" x 5'4" (2.56 x 1.65)