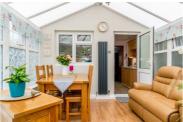

## Lounge

18'5" x 12'11" (5.63 x 3.94)

12'10" x 9'0" (3.93 x 2.75)

**Kitchen** 12'11" x 8'11" (3.94 x 2.72)

Conservatory

11'5" x 7'1" increasing to 10'5" (3.49 x 2.17 increasing to 3.20)

**Bathroom** 

8'4" x 5'4" (2.56 x 1.65)