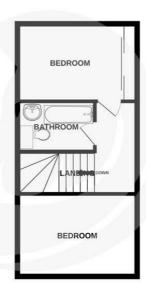

## 12 Sheerways, Faversham, ME13 8TP Offers in excess of £320,000

A beautifully presented two bedroom semi detached property located in a cul de sac on the outskirts of Faversham in Ospringe offered for sale with no chain. The property has accommodation comprising of, entrance porch, lounge, modern fitted kitchen with under cupboard lighting and a conservatory to the ground floor. Upstairs are two double bedrooms and a bathroom. Outside is a garage which has been divided at the rear to incorporate a utility room and WC, there is an outside wash area ideal for pets or muddy boots, a summer house or home office and two sheds one with workbench built in. This really is a fabulous home and despite being two bedrooms has a wealth of extra space and usable areas. We would strongly recommend early viewing.

## Lounge

18'5" x 12'11" (5.63 x 3.94)

12'10" x 9'0" (3.93 x 2.75)

**Kitchen** 12'11" x 8'11" (3.94 x 2.72)

Conservatory

11'5" x 7'1" increasing to 10'5" (3.49 x 2.17 increasing to 3.20)

**Bathroom** 

8'4" x 5'4" (2.56 x 1.65)

## **Bedroom**

12'10" x 8'4" (3.93 x 2.56)

GROUND FLOOR 1ST FLOOR 33.1 sq.m. (356 sq.ft.) approx.

TOTAL FLOOR AREA: 98.5 sq.m. (1060 sq.ft.) approx.

Whilst every stamper has been made to exame the accuracy of the flooplan contained here, measurements of doors, windows, rooms and any other items are approximate and no responsibly is bleen for any error, missist nor mis-statement. This pain is to flustrative purposes only and should be used as such by any prospective purchaser. The services, systems and appliancies shown have not been tested and no guirantee as to third generating extilence, can be given.