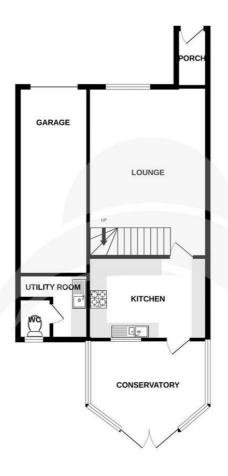

## 12 Sheerways, Faversham, ME13 8TP Offers in excess of £320,000

A beautifully presented two bedroom semi detached property located in a cul de sac on the outskirts of Faversham in Ospringe offered for sale with no chain. The property has accommodation comprising of, entrance porch, lounge, modern fitted kitchen with under cupboard lighting and a conservatory to the ground floor. Upstairs are two double bedrooms and a bathroom. Outside is a garage which has been divided at the rear to incorporate a utility room and WC, there is an outside wash area ideal for pets or muddy boots, a summer house or home office and two sheds one with workbench built in. This really is a fabulous home and despite being two bedrooms has a wealth of extra space and usable areas. We would strongly recommend early viewing.

## Lounge

18'5" x 12'11" (5.63 x 3.94)

12'10" x 9'0" (3.93 x 2.75)

**Kitchen** 12'11" x 8'11" (3.94 x 2.72)

Conservatory

11'5" x 7'1" increasing to 10'5" (3.49 x 2.17 increasing to 3.20)

**Bathroom** 

8'4" x 5'4" (2.56 x 1.65)

## Utility

7'0" x 4'6" increasing to 7'7" (2.15 x 1.38 increasing to 2.32)

Garden

WC