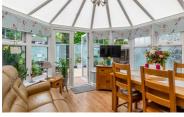

## Lounge

18'5" x 12'11" (5.63 x 3.94)

12'10" x 9'0" (3.93 x 2.75)

**Kitchen** 12'11" x 8'11" (3.94 x 2.72)

Conservatory

11'5" x 7'1" increasing to 10'5" (3.49 x 2.17 increasing to 3.20)

**Bathroom** 

8'4" x 5'4" (2.56 x 1.65)