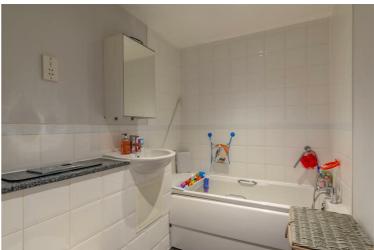

**Bathroom** 5'11" x 7'7" (1.82 x 2.32)

Communal garden

**GROUND FLOOR** 59.6 sq.m. (642 sq.ft.) approx.

TOTAL FLOOR AREA: 59.6 sq.m. (642 sq.ft.) approx spt has been made to ensure the accuracy of the floorplan contained is, nooms and any other items are approximate and no responsibility is set. The services, systems and applications shown have no been test as to their operability or efficiency can be given. Made with Methodom (5202) any error th by any