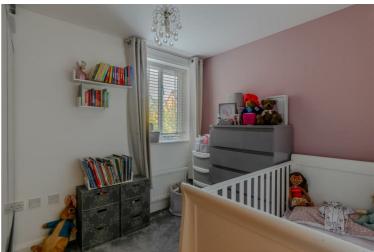

## **Lounge** 12'11" x 14'4" (3.96 x 4.39)

**Kitchen** 9'7'' × 7'7'' (2.94 × 2.32)

**Bedroom 1** 12'2'' x 10'2'' (3.71 x 3.12)

**Ensuite** 4'0" x 7'1" (1.22 x 2.17)

**Bedroom 2** 9'6" x 7'7" (2.91 x 2.32)