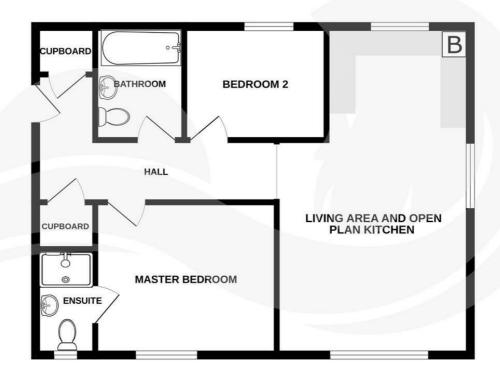

## **Lounge** 12'11" x 14'4" (3.96 x 4.39)

**Kitchen** 9'7'' × 7'7'' (2.94 × 2.32)

**Bedroom 1** 12'2'' x 10'2'' (3.71 x 3.12)

**Ensuite** 4'0" x 7'1" (1.22 x 2.17)

**Bedroom 2** 9'6" x 7'7" (2.91 x 2.32)

**Bathroom** 5'11" x 7'7" (1.82 x 2.32)

Communal garden

**GROUND FLOOR** 59.6 sq.m. (642 sq.ft.) approx.

TOTAL FLOOR AREA: 59.6 sq.m. (642 sq.ft.) approx spt has been made to ensure the accuracy of the floorplan contained is, nooms and any other items are approximate and no responsibility is set. The services, systems and applications shown have no been test as to their operability or efficiency can be given. Made with Methodom (5202) any error th by any