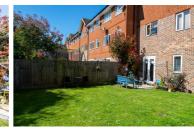

**Bathroom** 5'11" x 7'7" (1.82 x 2.32)

Communal garden

**GROUND FLOOR** 59.6 sq.m. (642 sq.ft.) approx.

TOTAL FLOOR AREA: 59.6 sq.m. (642 sq.ft.) approx spt has been made to ensure the accuracy of the floorplan contained is, nooms and any other items are approximate and no responsibility is set. The services, systems and applications shown have no been test as to their operability or efficiency can be given. Made with Methodom (5202) any error th by any