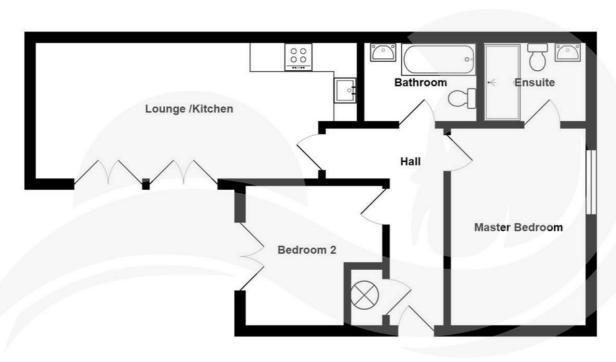

Lounge/ Kitchen 22'4" x 9'5" (6.82 x 2.88)

**Bedroom** 9'4" x 13'8" (2.86 x 4.18)

12'7" x 9'8" (3.86 x 2.96)

Bedroom

Bathroom

Ensuite

**Parking** 

Second Floor

Measurements of doors, windows and rooms and any other item are approximate and no responsibility is taken for any error, omission or mis-statement This plan is for illustrative purpose only.