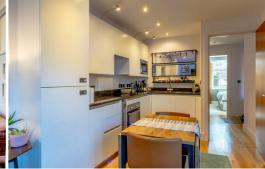

## 8 Old Brewery Lofts Church Street, Faversham, ME13 7BB Offers in excess of £275,000

Offered for sale with no onward chain is this fabulous first floor apartment. Situated just off the highly desirable Abbey St and in the shadow of St Marys Church spire. The flat has a wonderful central location. The accommodation comprises, entrance hallway, open plan lounge/kitchen/dining room, two double bedrooms, one with en suite, and a family bathroom. The bathroom and en suite have under floor heating while the lounge and second bedroom have Juliet balconies with French style doors that fully open. Outside there is a gated courtyard parking area. This is a fabulous property in a great location and has been priced to sell. Early viewing is recommended.

Lounge/ Kitchen 22'4" x 9'5" (6.82 x 2.88)

**Bedroom** 9'4" x 13'8" (2.86 x 4.18)

12'7" x 9'8" (3.86 x 2.96)

Bedroom

Bathroom

Ensuite

**Parking** 

Second Floor