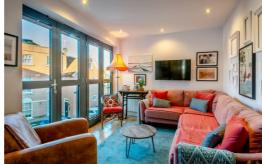

## 8 Old Brewery Lofts Church Street, Faversham, ME13 7BB Offers in excess of £275,000

Offered for sale with no onward chain is this fabulous first floor apartment. Situated just off the highly desirable Abbey St and in the shadow of St Marys Church spire. The flat has a wonderful central location. The accommodation comprises, entrance hallway, open plan lounge/kitchen/dining room, two double bedrooms, one with en suite, and a family bathroom. The bathroom and en suite have under floor heating while the lounge and second bedroom have Juliet balconies with French style doors that fully open. Outside there is a gated courtyard parking area. This is a fabulous property in a great location and has been priced to sell. Early viewing is recommended.

Lounge/ Kitchen 22'4" x 9'5" (6.82 x 2.88)

**Bedroom** 9'4" x 13'8" (2.86 x 4.18)

12'7" x 9'8" (3.86 x 2.96)

Bedroom

Bathroom

Ensuite

**Parking** 

Second Floor