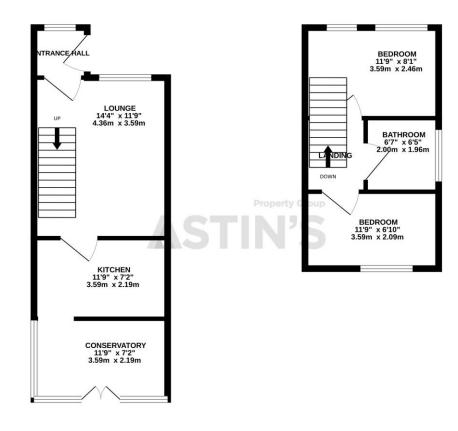

24 Holly Tree Court, Whitby, North Yorkshire, YO21 1JQ

Guide Price £225,000

Astin's are delighted to present 24 Holly Tree Court. An immaculate two bedroom, end terraced home, situated in a popular residential location. Conveniently positioned in the corner of this attractive cul-de-sac, being close to schools, local amenities and within walking distance from the town centre. The well presented accommodation briefly comprises an entrance hall, cosy lounge with feature fireplace, modern kitchen with under cupboard drop lighting and houses an integral electric cooker, fridge-freezer and dishwasher. From the kitchen there is a large conservatory which is light, spacious and beneits from under floor heating - making a fantastic entertaining area. To the first floor, there are two bedrooms, both with built-in wardrobes and a modern bathroom. The property benefits from oil central heating and double glazing throughout. There is a fenced front garden which is beautifully maintained, large storage shed and private driveway for two vehicles. To the rear there is a south-facing patio area, which can be accessed through the conservatory or pathway next to the house. 24 Holly Tree is ideal for first time buyers or for those seeking to downsize. Early viewing is highly recommended to avoid disappointment.

GROUND FLOOR 1ST FLOOR

Whitst every attempt has been made to ensure the accuracy of the floorplan contained here, measurement of doors, windows, rooms and any other items are approximate and no responsibility is taken for any enterior omission or mis-statement. This plan is for illustrative purposes only and should be used as such by any prospective purchaser. The services, systems and appliances shown have not been tested and no guaranti as to their operability or efficiency can be given.