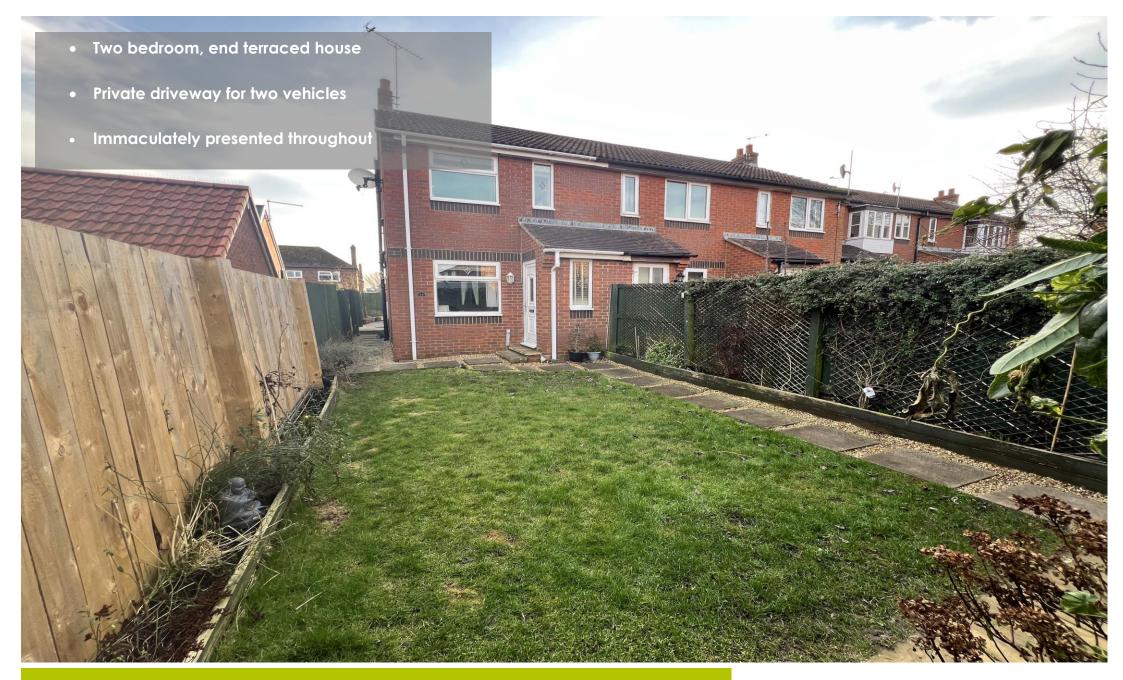

24 Holly Tree Court, Whitby, North Yorkshire, YO21 1JQ

Guide Price £225,000

Astin's are delighted to present 24 Holly Tree Court. An immaculate two bedroom, end terraced home, situated in a popular residential location. Conveniently positioned in the corner of this attractive cul-de-sac, being close to schools, local amenities and within walking distance from the town centre. The well presented accommodation briefly comprises an entrance hall, cosy lounge with feature fireplace, modern kitchen with under cupboard drop lighting and houses an integral electric cooker, fridge-freezer and dishwasher. From the kitchen there is a large conservatory which is light, spacious and beneits from under floor heating - making a fantastic entertaining area. To the first floor, there are two bedrooms, both with built-in wardrobes and a modern bathroom. The property benefits from oil central heating and double glazing throughout. There is a fenced front garden which is beautifully maintained, large storage shed and private driveway for two vehicles. To the rear there is a south-facing patio area, which can be accessed through the conservatory or pathway next to the house. 24 Holly Tree is ideal for first time buyers or for those seeking to downsize. Early viewing is highly recommended to avoid disappointment.