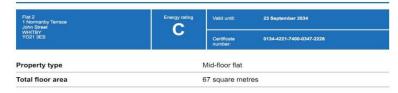

# **Energy performance certificate (EPC)**

## Energy rating and score

This property's energy rating is C. It has the potential to be B.

See how to improve this property's energy efficiency

The graph shows this property's current and potential energy rating

Properties get a rating from A (best) to G (worst) and a score. The better the rating and score, the lower your energy bills are likely to be.

For properties in England and Wales:

- the average energy rating is D
- the average energy score is 60

#### Breakdown of property's energy performance

https://find-energy-certificate.service.gov.uk/energy-certificate/0134-4221-7400-0347-2226

1/5

The energy efficiency rating is a measure of the overall efficiency of a home. The higher the rating the more efficient the home is and the lower the fuel bills will be.