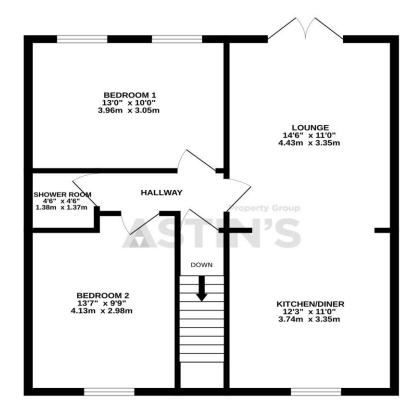

This modern newly refurbished property offers a large modern lounge, kitchen area with a balcony, two double bedrooms (one with the option of having an en suite as plumbing in place) and a shower room.

An ideal property for an investor or someone looking for a stylish bolt hole in a great location. This property can be commercially holiday let and has forward bookings in place if required.

Whits every attempt has been made to ensure the accuracy of the floorplan contained here, measurement of doors, velocities, rooms and any other items are approximate and no responsibility in staken for any error omission or mis-statement. This plan is for illustrative purposes only and should be used as such by any prospective purchaser. The services, systems and appliances shown have not been tested and no guarant as to their operability or efficiency can be given.