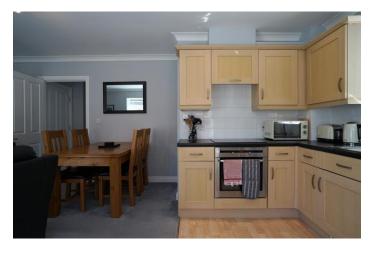

The apartment offers spacious accommodation with views over on to the riverside. The accommodation is well appointed and has a large lounge/kitchen/diner with integral appliances to the kitchen, and two large windows that flood the room with light. The double bedroom is bright and airy with space for built-in wardrobes. There is a good size family bathroom with a white three-piece suite and over the bath shower. Conveniently, you have the bonus of a large storage cupboard in the hallway. The development has an excellent management company in place and the apartments are based on a 999-year leasehold basis.