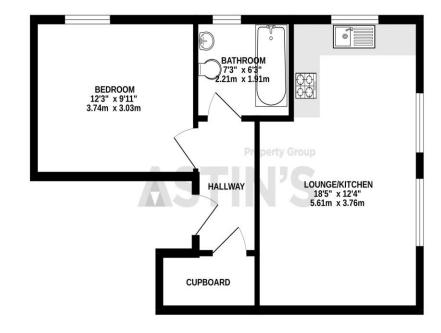

The apartment offers spacious accommodation with views over on to the riverside. The accommodation is well appointed and has a large lounge/kitchen/diner with integral appliances to the kitchen, and two large windows that flood the room with light. The double bedroom is bright and airy with space for built-in wardrobes. There is a good size family bathroom with a white three-piece suite and over the bath shower. Conveniently, you have the bonus of a large storage cupboard in the hallway. The development has an excellent management company in place and the apartments are based on a 999-year leasehold basis.

Call Astin's today to arrange a viewing for this lovely property!

TOTAL FLOOR AREA: 445 s.g. m.) approx.

White very elters pla been made is not encurse the accuracy of the floorpilar contained their, measurement of floor, who there is no encurse to the contained the contained their places of the contained the containe