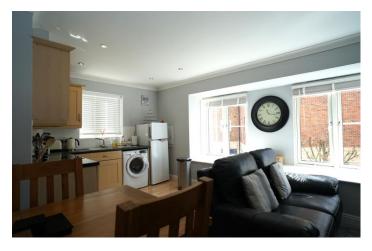

The apartment offers spacious accommodation with views over on to the riverside. The accommodation is well appointed and has a large lounge/kitchen/diner with integral appliances to the kitchen, and two large windows that flood the room with light. The double bedroom is bright and airy with space for built-in wardrobes. There is a good size family bathroom with a white three-piece suite and over the bath shower. Conveniently, you have the bonus of a large storage cupboard in the hallway. The development has an excellent management company in place and the apartments are based on a 999-year leasehold basis.