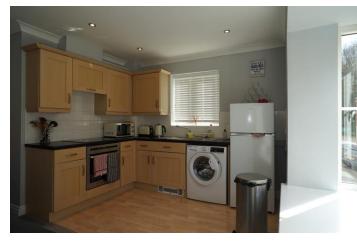

The apartment offers spacious accommodation with views over on to the riverside. The accommodation is well appointed and has a large lounge/kitchen/diner with integral appliances to the kitchen, and two large windows that flood the room with light. The double bedroom is bright and airy with space for built-in wardrobes. There is a good size family bathroom with a white three-piece suite and over the bath shower. Conveniently, you have the bonus of a large storage cupboard in the hallway. The development has an excellent management company in place and the apartments are based on a 999-year leasehold basis.