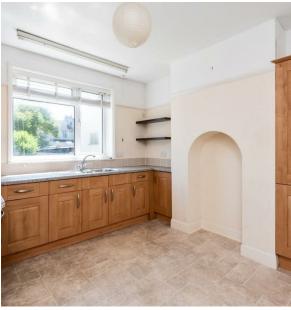

Upon entering the property, you are welcomed into a bright and airy living room, filled with natural light. To the rear, the generously sized and contemporary kitchen provides ample space for dining and benefits from a separate utility area and a convenient downstairs WC. French doors lead out