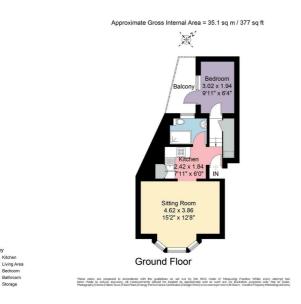

Step inside to discover a bright, open-plan living space with a fully fitted kitchen, complete with integrated appliances and ample storage. The double bedroom features a private balcony overlooking the River Avon – the perfect spot for your morning coffee or a quiet evening unwind. The modern bathroom offers a clean, high-quality finish with a spacious shower.