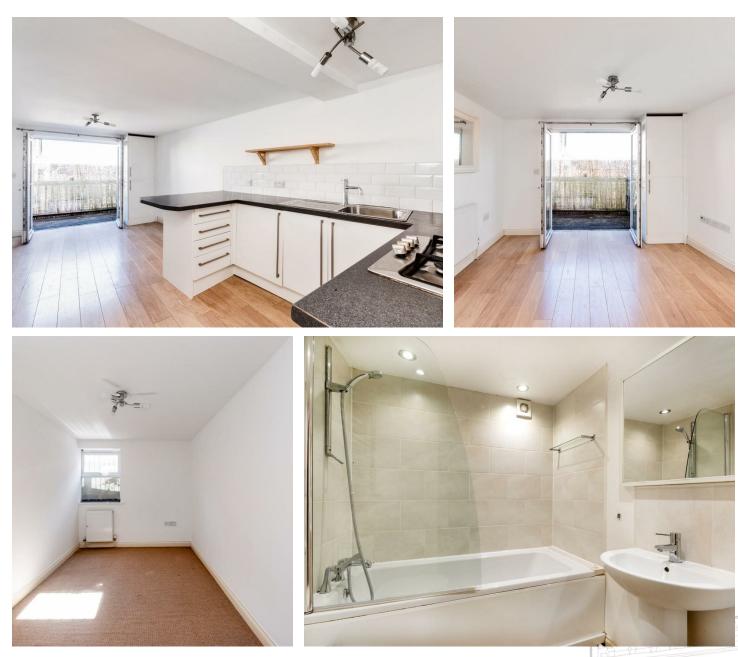

#### DESCRIPTION

A lovely and well-proportioned two-bedroom lower ground apartment, ideally located in the highly soughtafter area of St George, Bristol. This charming property offers a perfect blend of comfort and modern living, featuring a spacious open-plan kitchen and living space that provides a warm and inviting atmosphere. The kitchen is well-equipped with contemporary appliances, while the living area flows effortlessly into the outdoor terrace—an ideal space for alfresco dining or simply enjoying a morning coffee in peace. The apartment comprises two generously sized double bedrooms, offering ample storage space and natural light. The family bathroom includes a shower over the bath, providing both convenience and relaxation. In addition, an extra utility room adds practicality, offering space for laundry and additional storage. Outside, the property benefits from a designated off-road parking space, adding convenience and security. The property is offered with no onward chain.