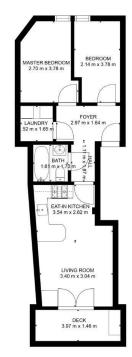

GLA FLOOR 1: 59 m<sup>2</sup>, excluded 6 m<sup>2</sup> otal GLA 59 m<sup>2</sup>, total scanned area 65 m<sup>2</sup>

VIEWING AND OFFER PROCEDURE: If you wish to view this property, please contact our office on the number provided. All offers on this property should be made through this office. In order to fulfill our responsibilities to the seller, when offering on this property, you will be asked a series of questions about how you intend to fund the purchase and whether or not your offer is dependent on the sale of another property. This information provided by you, along with the amount of your offer, will then be forwarded onto the seller for consideration.

## 2 BEDROOM FLAT/APARTMENT

- Two bedroom lower ground apartment.
- Bathroom with shower over bath, separate utility room
- No onward chain

#### DESCRIPTION

A lovely and well-proportioned two-bedroom lower ground apartment, ideally located in the highly soughtafter area of St George, Bristol. This charming property offers a perfect blend of comfort and modern living, featuring a spacious open-plan kitchen and living space that provides a warm and inviting atmosphere. The kitchen is well-equipped with contemporary appliances, while the living area flows effortlessly into the outdoor terrace—an ideal space for alfresco dining or simply enjoying a morning coffee in peace. The apartment comprises two generously sized double bedrooms, offering ample storage space and natural light. The family bathroom includes a shower over the bath, providing both convenience and relaxation. In addition, an extra utility room adds practicality, offering space for laundry and additional storage. Outside, the property benefits from a designated off-road parking space, adding convenience and security. The property is offered with no onward chain.