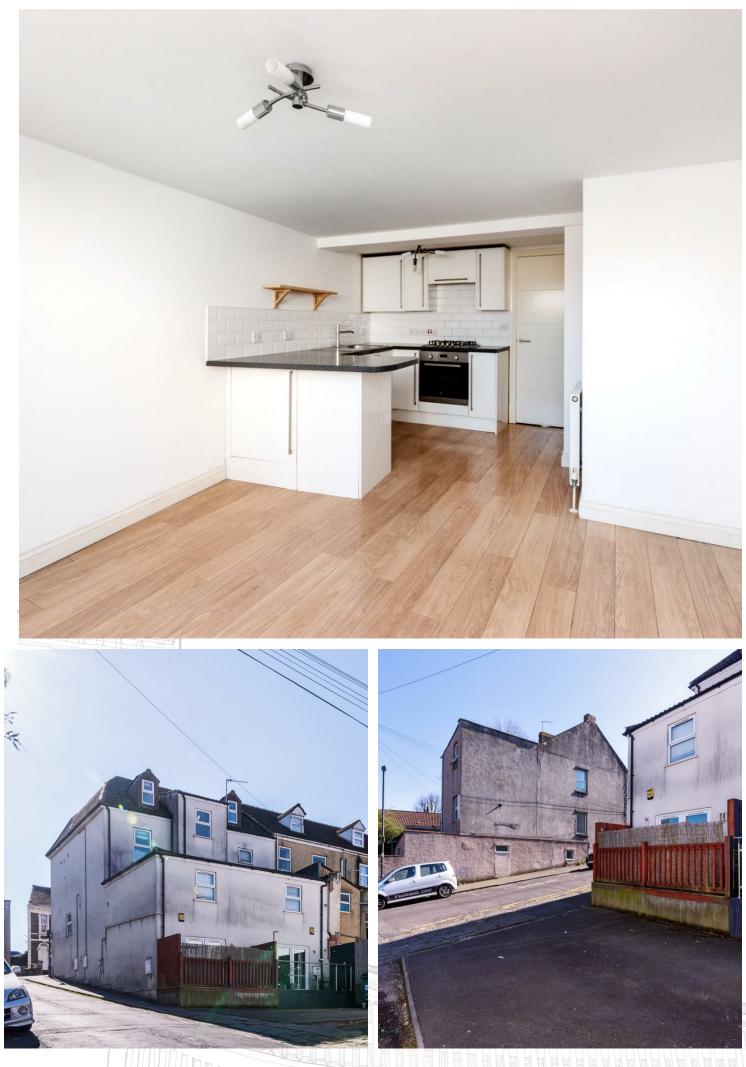

#### DESCRIPTION

A lovely and well-proportioned two-bedroom lower ground apartment, ideally located in the highly soughtafter area of St George, Bristol. This charming property offers a perfect blend of comfort and modern living, featuring a spacious open-plan kitchen and living space that provides a warm and inviting atmosphere. The kitchen is well-equipped with contemporary appliances, while the living area flows effortlessly into the outdoor terrace—an ideal space for alfresco dining or simply enjoying a morning coffee in peace. The apartment comprises two generously sized double bedrooms, offering ample storage space and natural light. The family bathroom includes a shower over the bath, providing both convenience and relaxation. In addition, an extra utility room adds practicality, offering space for laundry and additional storage. Outside, the property benefits from a designated off-road parking space, adding convenience and security. The property is offered with no onward chain.