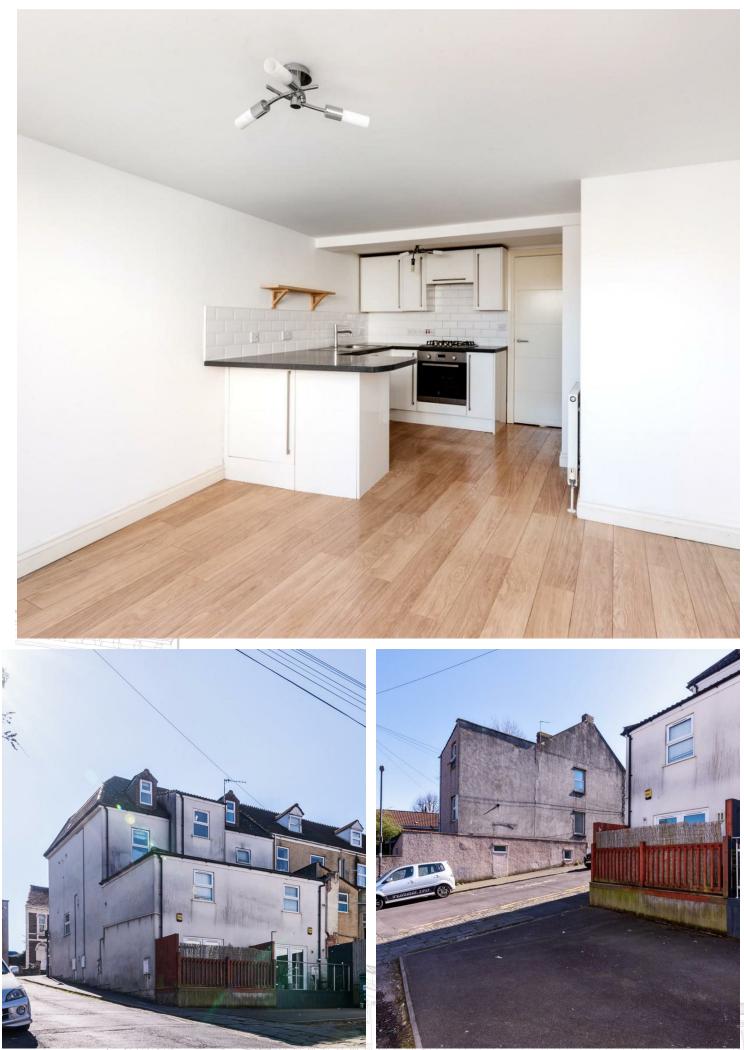

#### DESCRIPTION

A lovely and well-proportioned two-bedroom lower ground apartment, ideally located in the highly soughtafter area of St George, Bristol. This charming property offers a perfect blend of comfort and modern living, featuring a spacious open-plan kitchen and living space that provides a warm and inviting atmosphere. The kitchen is well-equipped with contemporary appliances, while the living area flows effortlessly into the outdoor terrace—an ideal space for alfresco dining or simply enjoying a morning coffee in peace. The apartment comprises two generously sized double bedrooms, offering ample storage space and natural light. The family bathroom includes a shower over the bath, providing both convenience and relaxation. In addition, an extra utility room adds practicality, offering space for laundry and additional storage. Outside, the property benefits from a designated off-road parking space, adding convenience and security. The property is offered with no onward chain.