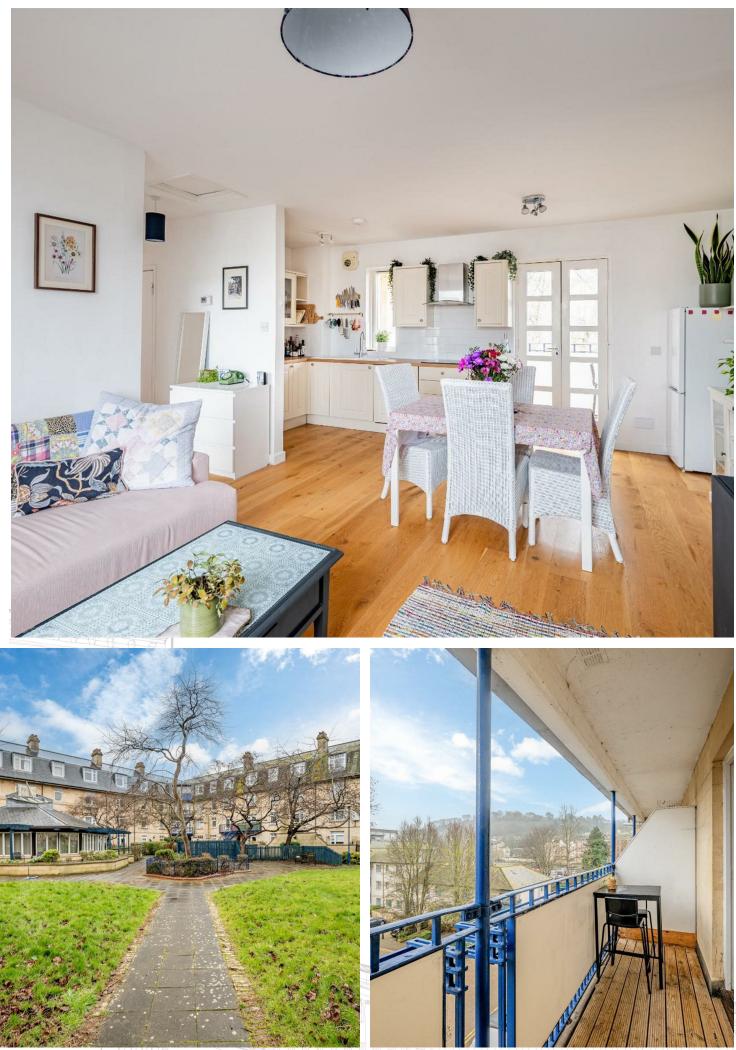

- One good sized bathroom and ample storage East facing balcony with far reaching views
- Communal gardens, on street permit parking Leasehold, council tax band B, EPC rating C IIIIIIA Pm.

## **GUIDE PRICE** £300,000

• Large open plan kitchen/diner and living space

## DESCRIPTION

This spacious property has been sympathetically updated by the current owner, featuring a lovely light and airy kitchen, dining space and living area, enjoying a double aspect overlooking the established communal gardens and an east facing balcony with far reaching views; ideal for a little table and chairs. The property also benefits from two very good sized double bedrooms, family bathroom and ample storage throughout. The securely gated communal garden is a fantastic size with lawns, trees and a children's play area. Residents parking permit available through a waiting list and alternative on street permit parking available nearby.