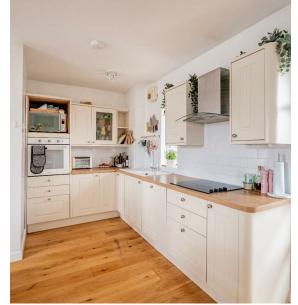

## DESCRIPTION

This spacious property has been sympathetically updated by the current owner, featuring a lovely light and airy kitchen, dining space and living area, enjoying a double aspect overlooking the established communal gardens and an east facing balcony with far reaching views; ideal for a little table and chairs. The property also benefits from two very good sized double bedrooms, family bathroom and ample storage throughout. The securely gated communal garden is a fantastic size with lawns, trees and a children's play area. Residents parking permit available through a waiting list and alternative on street permit parking available nearby.