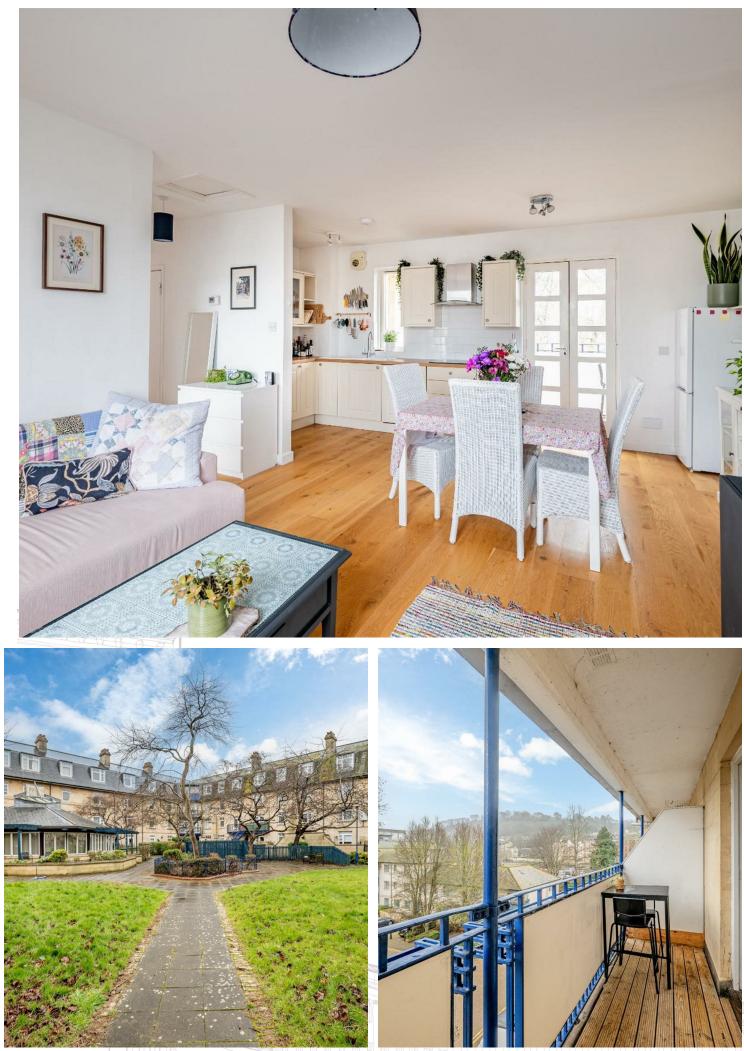

- One good sized bathroom and ample storage East facing balcony with far reaching views
- Communal gardens, on street permit parking Leasehold, council tax band B, EPC rating C IIIIIIA Pm.

## **GUIDE PRICE** £300,000

• Large open plan kitchen/diner and living space

## DESCRIPTION

This spacious property has been sympathetically updated by the current owner, featuring a lovely light and airy kitchen, dining space and living area, enjoying a double aspect overlooking the established communal gardens and an east facing balcony with far reaching views; ideal for a little table and chairs. The property also benefits from two very good sized double bedrooms, family bathroom and ample storage throughout. The securely gated communal garden is a fantastic size with lawns, trees and a children's play area. Residents parking permit available through a waiting list and alternative on street permit parking available nearby.