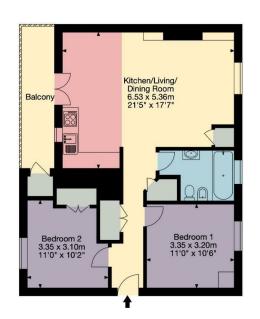

4 Riverside Gardens Bath BA1 1XA Approx. Gross Internal Area Main House - 754 sq ft - 70 sq m

KEY Kitchen Living Area Bedroom Bathroom Storage

Zest, la Mile End, London Road, Bath, BAI 6PT happytohelp@zestloves 01225 481010

## DESCRIPTION

This spacious property has been sympathetically updated by the current owner, featuring a lovely light and airy kitchen, dining space and living area, enjoying a double aspect overlooking the established communal gardens and an east facing balcony with far reaching views; ideal for a little table and chairs. The property also benefits from two very good sized double bedrooms, family bathroom and ample storage throughout. The securely gated communal garden is a fantastic size with lawns, trees and a children's play area. Residents parking permit available through a waiting list and alternative on street permit parking available nearby.