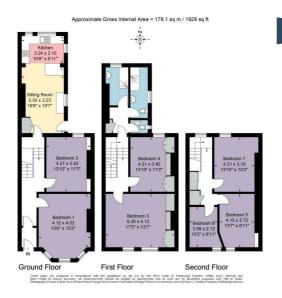

## PULTENEY GARDENS, BATH £5,552 PCM 7 BED HOUSE - MID TERRACE, FURNISHED

- STUDENT PROPERTY
- Available 25/26 academic year
- 7 Double Bedrooms
- Two bathrooms
- Permit Parking
- Prime Location

\*\*STUDENT PROPERTY\*\* \*\* RENT PRICE INCLUDES FREE CONTENTS INSURANCE INCLUDING ACCIDENTAL DAMAGE FOR ALL LAPTOPS AND IPADS\*\*

We are delighted to offer a spacious 7 bedroom property, situated in the popular City Centre area, with generous living accommodation and 2 bathrooms. Within close proximity of University bus routes and local amenities.