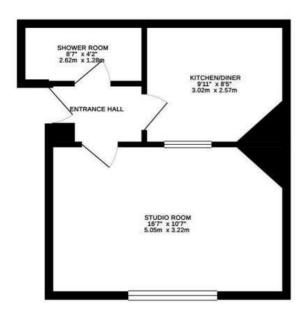

## WELLS ROAD, BATH FURNISHED, STUDIO

- STUDENT PROPERTY 24/25
- Available NOW
- Furnished Studio Flat
- Communal Laundry Facilities
  Included
- Views of Camden Crescent
- Communal courtyard garden
- Endsleigh Contents Insurance Included



## £1,014 PER MONTH





## GROUND FLOOR 323 sq. ft. (30.0 sq. m.) approx.





## STUDENT APPLICANT GUIDE

If you would like to make an offer on a property please do so as soon as possible, we work on a first come first served basis in reserving student properties. If you have any questions, please call the Zest office selecting option 2, we would be happy to help. To make an offer, you will need to complete the below 2 steps in the following order

- 1. Send through an enquiry or call us to receive a link to the "STUDENT APPLICATION FORM". Please only submit this form if you are serious about proceeding to let the property. All students are required to have their own UK based guarantor, be able to pay the full term up front OR use a guarantor scheme for your application to be considered.
- 2. Pay the holding deposit, equivalent to one week's rent. This is not a