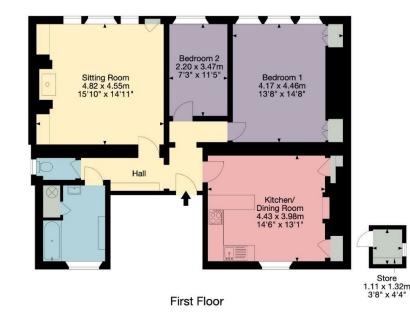

Flat B, Lambridge Grange, 42 Gloucester Road, Bath BA1 8BE Approx. Gross Internal Area 94 sq m / 1,011 sq ft (Incl. Store)

KEY Kitchen Living Area Bedroom Bathroom Storage

Zest, la Mile End, London Road, Bath, BAI 6PT happytohelp@zestlovesproperty.com 01225 481010

## DESCRIPTION

Lambridge Grange is tucked away in a tranguil location within a few minutes walk of Larkhall village. This elegant first floor apartment is beautifully presented, complimented by a wealth of period features such as period fireplaces, working shutters, Venetian arch topped windows and intricate cornicing. The accommodation offers a generous living room with three impressive south facing windows with working shutters a marble fireplace and a Defra wood burner. A well appointed kitchen/diner with plenty of storage and the original range cooker. A double bedroom with a range of built in wardrobes and three further impressive south facing windows, a further bedroom and a modern bathroom. Entrance hall with utility/storage. Private allocated parking space for one vehicle.