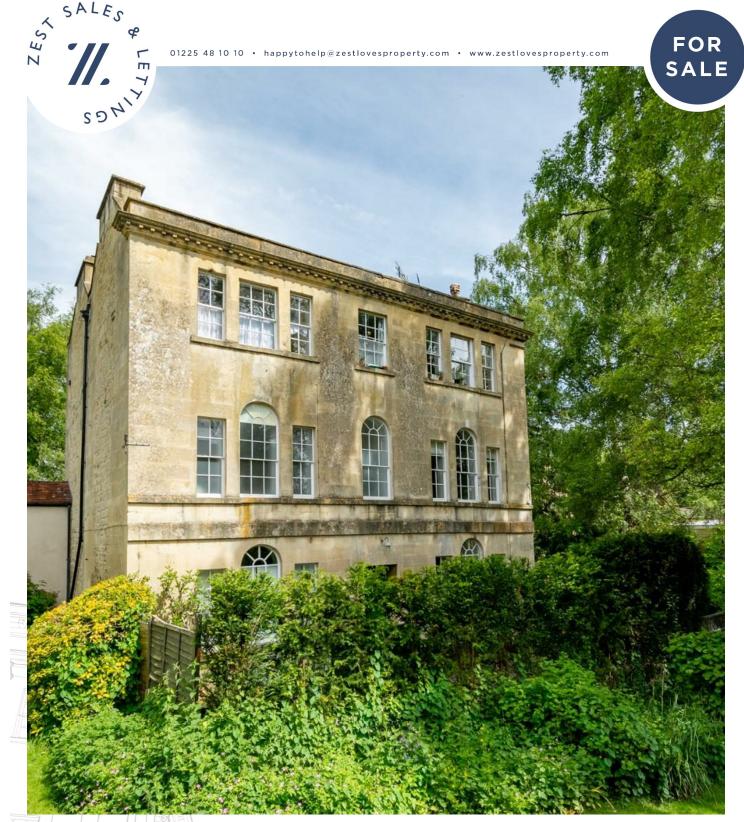

## GLOUCESTER ROAD, BATH BA1 8BE

2 BEDROOM FLAT/APARTMENT

- Charming and beautifully presented first floor apartment
- Quietly positioned within a few minutes walk of Larkhall village east of Bath
- Exquisite Venetian windows, period fireplaces, intricate cornicing and working shutters

## DESCRIPTION

Lambridge Grange is tucked away in a tranguil location within a few minutes walk of Larkhall village. This elegant first floor apartment is beautifully presented, complimented by a wealth of period features such as period fireplaces, working shutters, Venetian arch topped windows and intricate cornicing. The accommodation offers a generous living room with three impressive south facing windows with working shutters a marble fireplace and a Defra wood burner. A well appointed kitchen/diner with plenty of storage and the original range cooker. A double bedroom with a range of built in wardrobes and three further impressive south facing windows, a further bedroom and a modern bathroom. Entrance hall with utility/storage. Private allocated parking space for one vehicle.