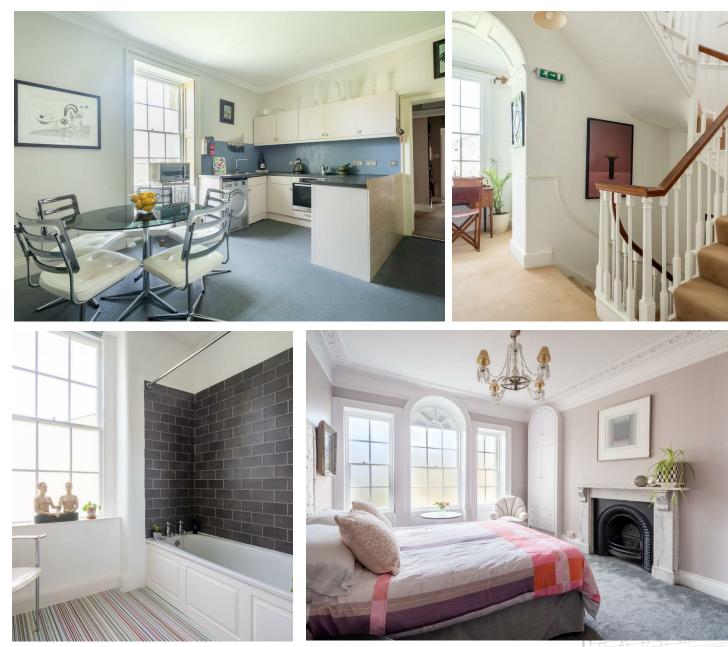

## DESCRIPTION

Lambridge Grange is tucked away in a tranguil location within a few minutes walk of Larkhall village. This elegant first floor apartment is beautifully presented, complimented by a wealth of period features such as period fireplaces, working shutters, Venetian arch topped windows and intricate cornicing. The accommodation offers a generous living room with three impressive south facing windows with working shutters a marble fireplace and a Defra wood burner. A well appointed kitchen/diner with plenty of storage and the original range cooker. A double bedroom with a range of built in wardrobes and three further impressive south facing windows, a further bedroom and a modern bathroom. Entrance hall with utility/storage. Private allocated parking space for one vehicle.