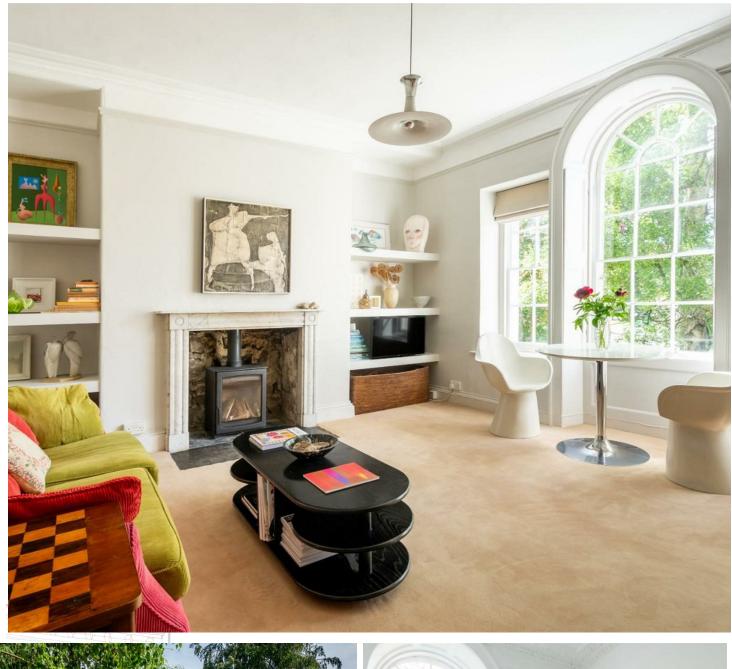

## DESCRIPTION

Lambridge Grange is tucked away in a tranguil location within a few minutes walk of Larkhall village. This elegant first floor apartment is beautifully presented, complimented by a wealth of period features such as period fireplaces, working shutters, Venetian arch topped windows and intricate cornicing. The accommodation offers a generous living room with three impressive south facing windows with working shutters a marble fireplace and a Defra wood burner. A well appointed kitchen/diner with plenty of storage and the original range cooker. A double bedroom with a range of built in wardrobes and three further impressive south facing windows, a further bedroom and a modern bathroom. Entrance hall with utility/storage. Private allocated parking space for one vehicle.