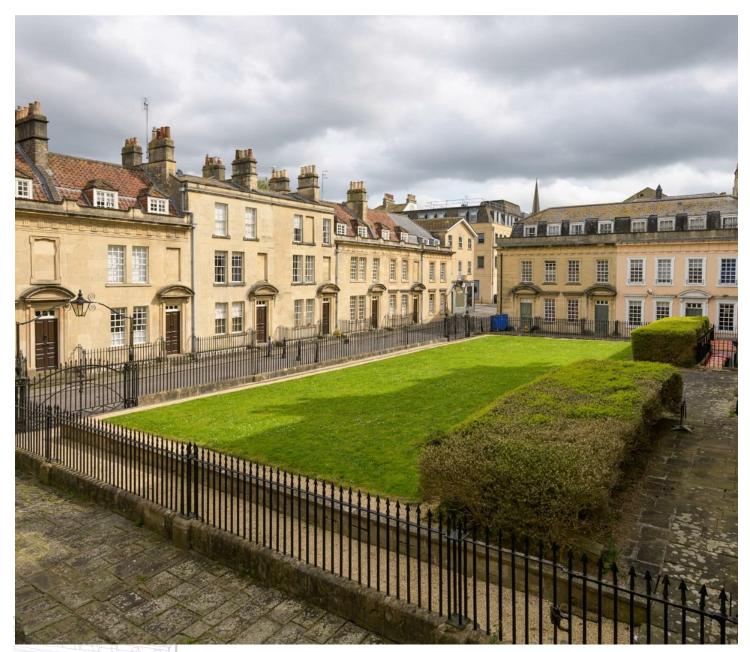

## BEAUFORD SQUARE, BATH **BA11HJ**

### Description

An exquisite Grade II Listed property forming part of the famous Beauford Square. Laid in 1730 to a design of John Strathan, but more recently recognised for its part within the filming of Bridgeton. This charming Georgian home provides versatile accommodation benefitting from many original features. The ground floor offers a living room, a well equipped kitchen/breakfast room and a cloakroom. stairs to the lower ground floor provides access to the dining room/bedroom four with its original flagstone flooring. The first floor has a generous east facing principle bedroom, flooded with light and a further double bedroom. The upper floor consists of a further double bedroom, home office/nursery and a family bathroom.

Location

Beauford Square is situated in the heart of

Bath, a stone throw away from the Bath Theatre Royal, with The Circus, Brock Street and The Royal Crescent to the north, Abbey and Thermae spa to the south.