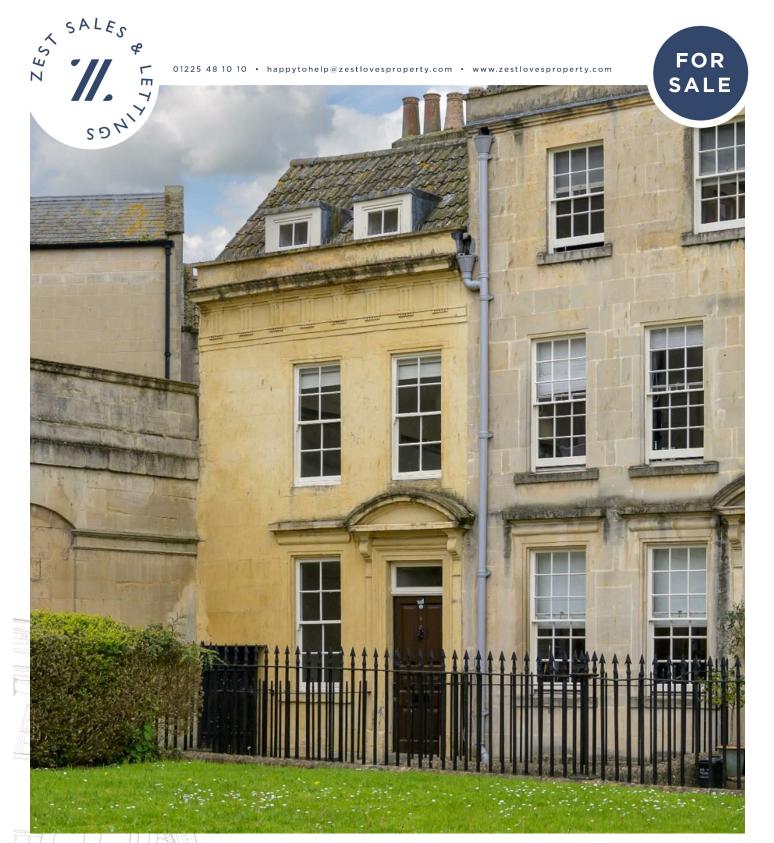

## BEAUFORD SQUARE, BATH **BA11HJ**

# **GUIDE PRICE** £650,000

**3 BEDROOM HOUSE** 

- A fine example of a Grade II Listed residence set in a quiet location over looking Beauford Square
- Versatile accommodation spread over 4 floors, with many retained period features
- Situated in a pretty quiet location, within the heart of the city of Bath
- Kitchen/breakfast room, living room, dining room/bedroom four, home office
- Three bedrooms, bathroom, cloakroom
- · Freehold, EPC rating D, Council Tax band E, Residents permit parking

### Description

An exquisite Grade II Listed property forming part of the famous Beauford Square. Laid in 1730 to a design of John Strathan, but more recently recognised for its part within the filming of Bridgeton. This charming Georgian home provides versatile accommodation benefitting from many original features. The ground floor offers a living room, a well equipped kitchen/breakfast room and a cloakroom. stairs to the lower ground floor provides access to the dining room/bedroom four with its original flagstone flooring. The first floor has a generous east facing principle bedroom, flooded with light and a further double bedroom. The upper floor consists of a further double bedroom, home office/nursery and a family bathroom.