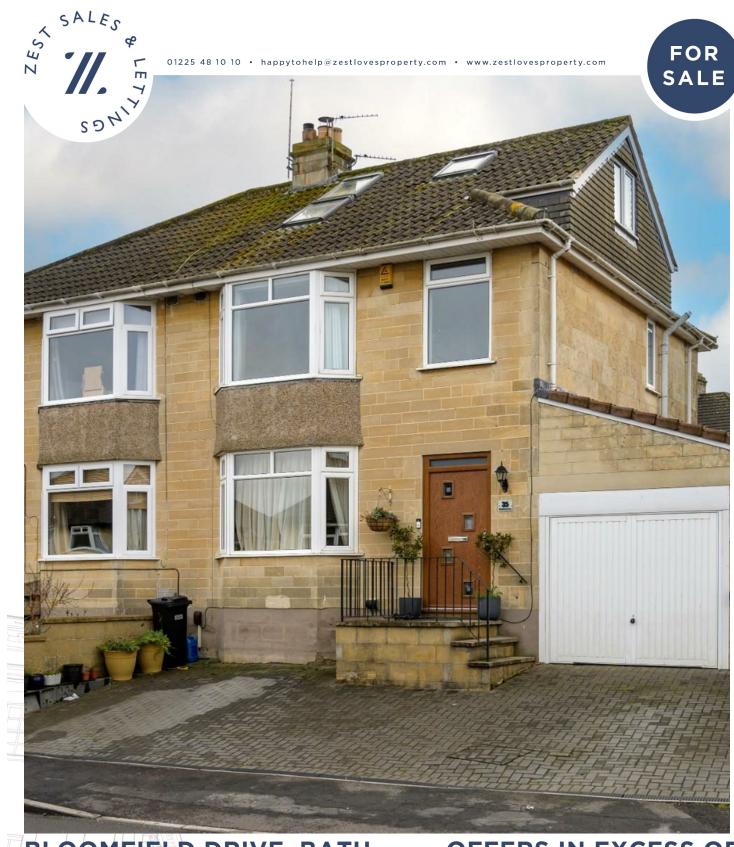

# **BLOOMFIELD DRIVE, BATH BA2 2BQ**

# **OFFERS IN EXCESS OF** £535,000

• Living room with log burning stove, dining room, kitchen, utility room

• Off road parking for two vehicles, garage and a EV car charging point (7.4kw)

• EPC rating D. Council Tax band D. Freehold.

#### DESCRIPTION

A beautifully modernised family home set within the sought after location of Bear Flat, with far reaching views towards Bristol. This contemporary property enjoys a 'Tado' smart heating system which includes smart thermostats on radiators in most rooms and solar panels with total of 10kW storage. The accommodation offers a hallway and living room fitted with Engineered Oak flooring and a log burning stove, a dining room and kitchen with Travertine floor tiles with the elegant touch of quartz worktops and splashback. Also to the ground floor there is a utility room and a cloakroom. The first floor benefits from two double bedrooms, home office/bedroom five and a family bathroom with Turkish marble tiles. The upper floor provides two single bedrooms.