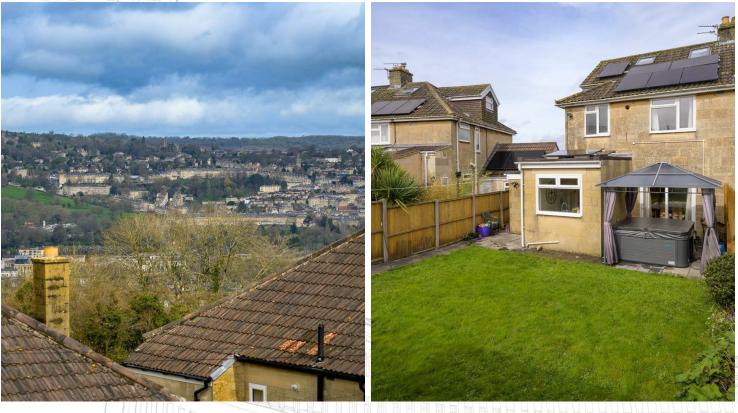

### 5 BEDROOM HOUSE

- A fabulous semi detached family home, finished to an exceptionally high standard
- Two double bedrooms, two single bedrooms, home office/bedroom five, bathroom, cloakroom
- Secure rear garden with patio, lawn and decked terrace, panoramic far reaching views

#### DESCRIPTION

A beautifully modernised family home set within the sought after location of Bear Flat, with far reaching views towards Bristol. This contemporary property enjoys a 'Tado' smart heating system which includes smart thermostats on radiators in most rooms and solar panels with total of 10kW storage. The accommodation offers a hallway and living room fitted with Engineered Oak flooring and a log burning stove, a dining room and kitchen with Travertine floor tiles with the elegant touch of quartz worktops and splashback. Also to the ground floor there is a utility room and a cloakroom. The first floor benefits from two double bedrooms, home office/bedroom five and a family bathroom with Turkish marble tiles. The upper floor provides two single bedrooms.

Externally the property has off road parking for two vehicles which provides access into the garage and pedestrian access to the rear garden. The rear garden is terraced an provides a patio area, lawn and decked terrace.