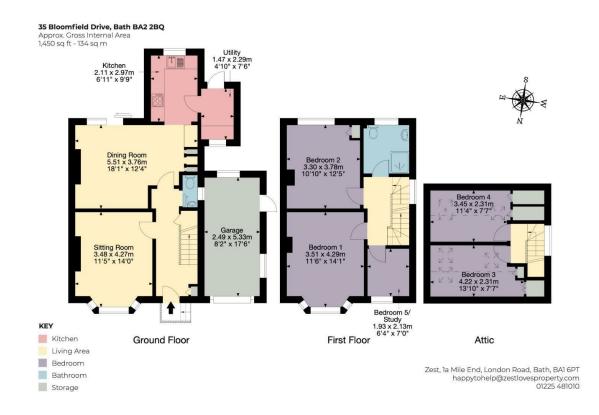

### 5 BEDROOM HOUSE

- A fabulous semi detached family home, finished to an exceptionally high standard
- Two double bedrooms, two single bedrooms, home office/bedroom five, bathroom, cloakroom
- Secure rear garden with patio, lawn and decked terrace, panoramic far reaching views

# **OFFERS IN EXCESS OF** £535,000

• Living room with log burning stove, dining room, kitchen, utility room

• Off road parking for two vehicles, garage and a EV car charging point (7.4kw)

• EPC rating D. Council Tax band D. Freehold.

#### DESCRIPTION

A beautifully modernised family home set within the sought after location of Bear Flat, with far reaching views towards Bristol. This contemporary property enjoys a 'Tado' smart heating system which includes smart thermostats on radiators in most rooms and solar panels with total of 10kW storage. The accommodation offers a hallway and living room fitted with Engineered Oak flooring and a log burning stove, a dining room and kitchen with Travertine floor tiles with the elegant touch of quartz worktops and splashback. Also to the ground floor there is a utility room and a cloakroom. The first floor benefits from two double bedrooms, home office/bedroom five and a family bathroom with Turkish marble tiles. The upper floor provides two single bedrooms.

Externally the property has off road parking for two vehicles which provides access into the garage and pedestrian access to the rear garden. The rear garden is terraced an provides a patio area, lawn and decked terrace.