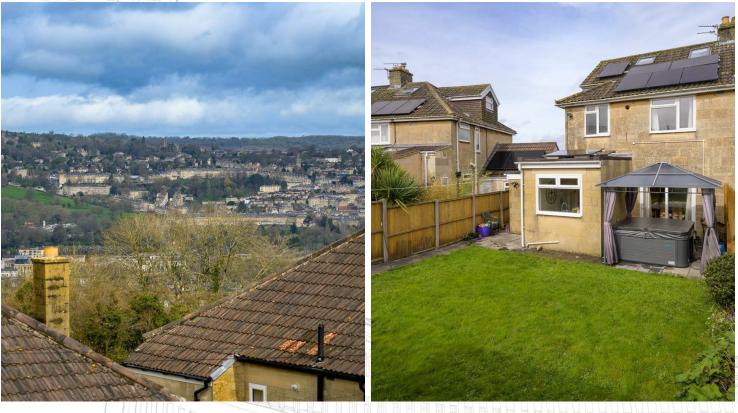

### 5 BEDROOM HOUSE

- A fabulous semi detached family home, finished to an exceptionally high standard
- Two double bedrooms, two single bedrooms, home office/bedroom five, bathroom, cloakroom
- Secure rear garden with patio, lawn and decked terrace, panoramic far reaching views

#### DESCRIPTION

A beautifully modernised family home set within the sought after location of Bear Flat, with far reaching views towards Bristol. This contemporary property enjoys a 'Tado' smart heating system which includes smart thermostats on radiators in most rooms and solar panels with total of 10kW storage. The accommodation offers a hallway and living room fitted with Engineered Oak flooring and a log burning stove, a dining room and kitchen with Travertine floor tiles with the elegant touch of quartz worktops and splashback. Also to the ground floor there is a utility room and a cloakroom. The first floor benefits from two double bedrooms, home office/bedroom five and a family bathroom with Turkish marble tiles. The upper floor provides two single bedrooms.

Externally the property has off road parking for two vehicles which provides access into the garage and pedestrian access to the rear garden. The rear garden is terraced an provides a patio area, lawn and decked terrace.

#### LOCATION

Bloomfield Drive is located within striking distance of the Bear Flat, Combe Down, Southdown and Odd Down on the Southern slopes of Bath. This popular location provides a host of independent and local shopping outlets and is well placed for access to the City Centre by public transport, thanks to a regular bus service. Bath enjoys international acclaim for its Georgian architecture and Roman heritage and offers a wide variety of cultural, leisure and business amenities along with excellent restaurants and shops.