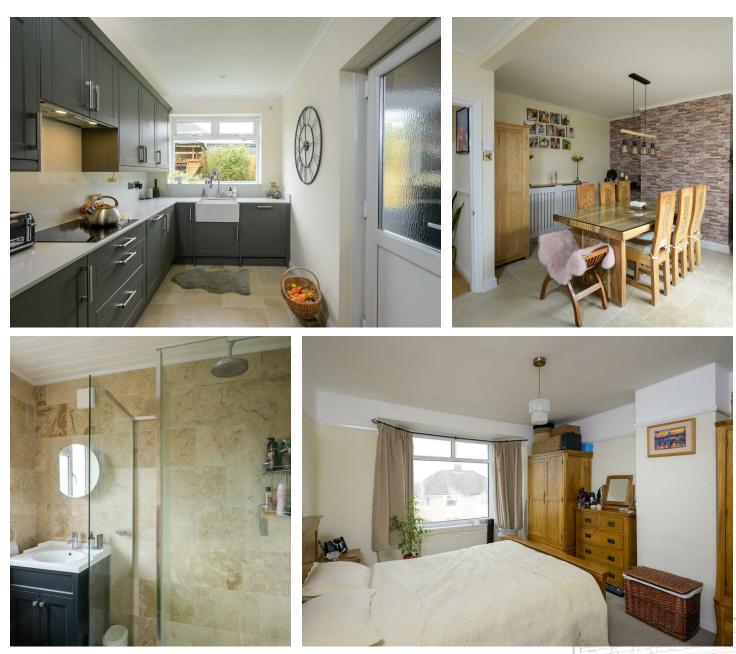

#### DESCRIPTION

A beautifully modernised family home set within the sought after location of Bear Flat, with far reaching views towards Bristol. This contemporary property enjoys a 'Tado' smart heating system which includes smart thermostats on radiators in most rooms and solar panels with total of 10kW storage. The accommodation offers a hallway and living room fitted with Engineered Oak flooring and a log burning stove, a dining room and kitchen with Travertine floor tiles with the elegant touch of quartz worktops and splashback. Also to the ground floor there is a utility room and a cloakroom. The first floor benefits from two double bedrooms, home office/bedroom five and a family bathroom with Turkish marble tiles. The upper floor provides two single bedrooms.