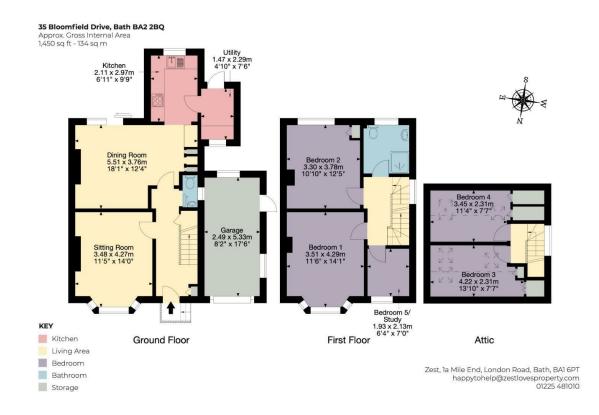

### 5 BEDROOM HOUSE

- A fabulous semi detached family home, finished to an exceptionally high standard
- Two double bedrooms, two single bedrooms, home office/bedroom five, bathroom, cloakroom
- Secure rear garden with patio, lawn and decked terrace, panoramic far reaching views

# **OFFERS IN EXCESS OF** £550,000

• Living room with log burning stove, dining room, kitchen, utility room

• Off road parking for two vehicles, garage and a EV car charging point (7.4kw)

• EPC rating D. Council Tax band D. Freehold.

#### DESCRIPTION

A beautifully modernised family home set within the sought after location of Bear Flat, with far reaching views towards Bristol. This contemporary property enjoys a 'Tado' smart heating system which includes smart thermostats on radiators in most rooms and solar panels with total of 10kW storage. The accommodation offers a hallway and living room fitted with Engineered Oak flooring and a log burning stove, a dining room and kitchen with Travertine floor tiles with the elegant touch of quartz worktops and splashback. Also to the ground floor there is a utility room and a cloakroom. The first floor benefits from two double bedrooms, home office/bedroom five and a family bathroom with Turkish marble tiles. The upper floor provides two single bedrooms.

Externally the property has off road parking for two vehicles which provides access into the garage and pedestrian access to the rear garden. The rear garden is terraced an provides a patio area, lawn and decked terrace.