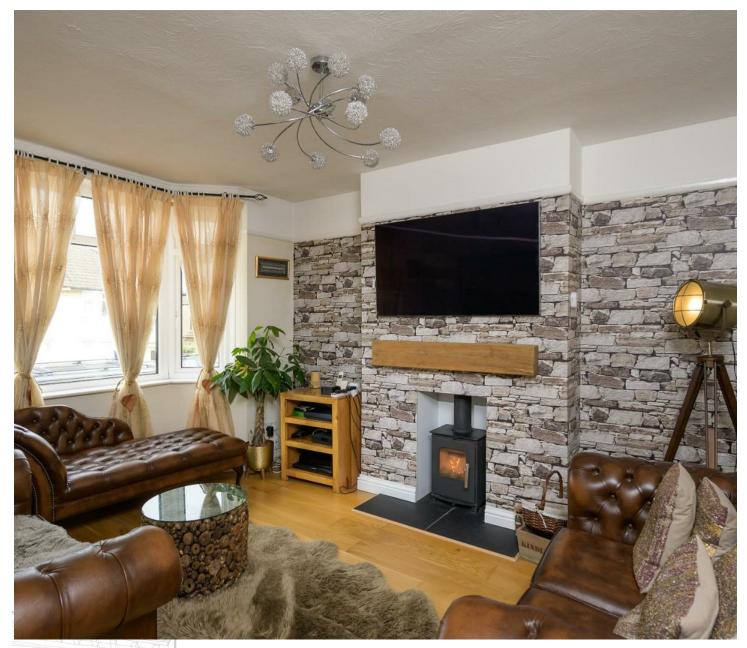

#### DESCRIPTION

A beautifully modernised family home set within the sought after location of Bear Flat, with far reaching views towards Bristol. This contemporary property enjoys a 'Tado' smart heating system which includes smart thermostats on radiators in most rooms and solar panels with total of 10kW storage. The accommodation offers a hallway and living room fitted with Engineered Oak flooring and a log burning stove, a dining room and kitchen with Travertine floor tiles with the elegant touch of quartz worktops and splashback. Also to the ground floor there is a utility room and a cloakroom. The first floor benefits from two double bedrooms, home office/bedroom five and a family bathroom with Turkish marble tiles. The upper floor provides two single bedrooms.