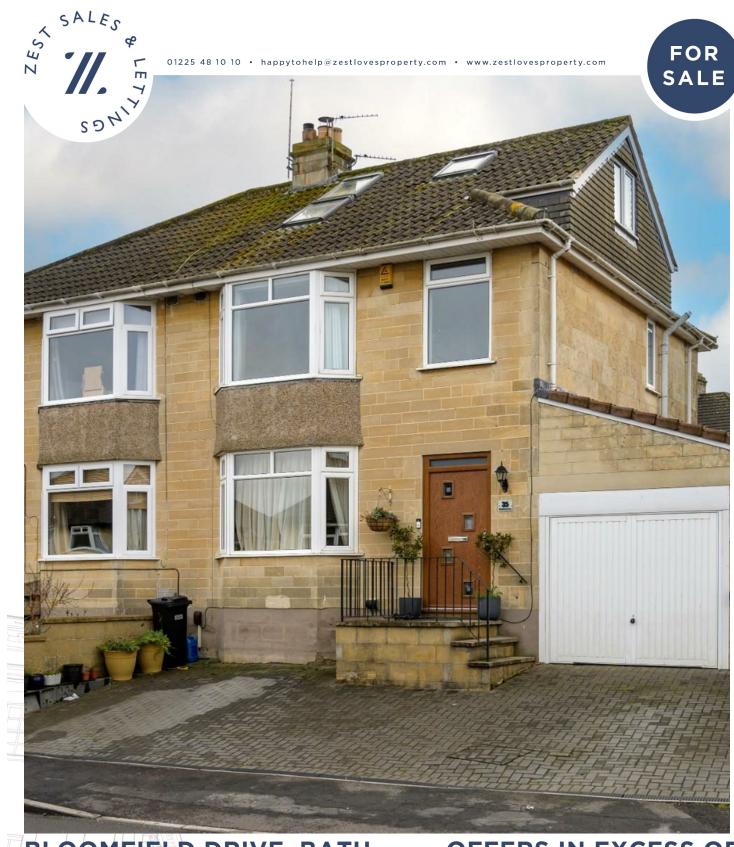

# **BLOOMFIELD DRIVE, BATH BA2 2BQ**

# **OFFERS IN EXCESS OF** £550,000

• Living room with log burning stove, dining room, kitchen, utility room

• Off road parking for two vehicles, garage and a EV car charging point (7.4kw)

• EPC rating D. Council Tax band D. Freehold.

#### DESCRIPTION

A beautifully modernised family home set within the sought after location of Bear Flat, with far reaching views towards Bristol. This contemporary property enjoys a 'Tado' smart heating system which includes smart thermostats on radiators in most rooms and solar panels with total of 10kW storage. The accommodation offers a hallway and living room fitted with Engineered Oak flooring and a log burning stove, a dining room and kitchen with Travertine floor tiles with the elegant touch of quartz worktops and splashback. Also to the ground floor there is a utility room and a cloakroom. The first floor benefits from two double bedrooms, home office/bedroom five and a family bathroom with Turkish marble tiles. The upper floor provides two single bedrooms.