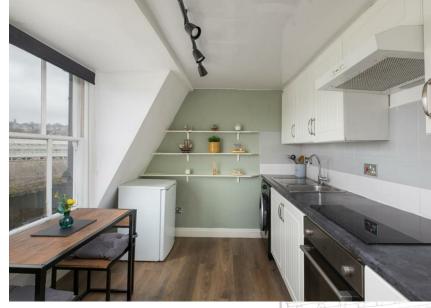

# **GUIDE PRICE** £215,000

- within a magnificent Grade II Listed building shower room and new flooring throughout
  - Spacious kitchen with room for dining table
  - Share of freehold. Council Tax band B. EPC rating D

### Description

A beautifully presented and recently modernised studio apartment, set in the sought after terrace of Green Park, in the heart of the city centre. This apartment has been recently updated, benefiting from a new luxury shower room with Grohe fittings, Bristan electric shower. The living room/bedroom and the kitchen has had newly fitted flooring, removeable secondary glazing, Mill Norway electric panel heaters and benefits from loft storage. Permit parking. No onward chain.