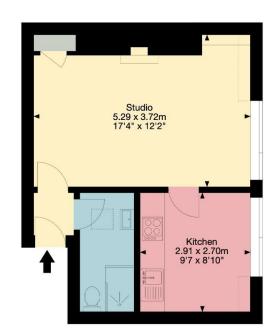

### Flat 5, 38 Green Park, Bath BA1 1HZ

344 sq ft - 32 sq m
(Incl. Areas of Restricted Height)

Living Area

Bathroom Storage

Zest, 1a Mile End, London Road, Bath, BA1 6PT happytohelp@zestlovesproperty.com

VIEWING AND OFFER PROCEDURE: If you wish to view this property, please contact our office on the number provided, All offers on this property should be made through this office. In order to fulfill our responsibilities to the seller, when offering on this property, you will be asked a series of questions about how you intend to fund the purchase and whether or not your offer is dependent on the sale of another property. This information provided by you, along with the amount of your offer, will then be forwarded onto the seller for consideration.