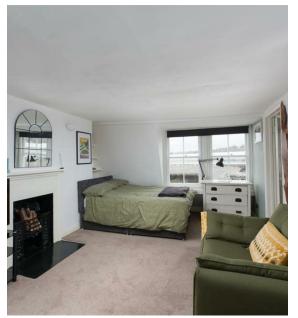

## 1 BEDROOM APARTMENT - STUDIO

- A beautifully presented studio apartment set Recently updated with a contemporary
- Newly decorated throughout, Mill Norway electric panel heaters
- Permit parking. No onward chain

### Description

A beautifully presented and recently modernised studio apartment, set in the sought after terrace of Green Park, in the heart of the city centre. This apartment has been recently updated, benefiting from a new luxury shower room with Grohe fittings, Bristan electric shower. The living room/bedroom and the kitchen has had newly fitted flooring, removeable secondary glazing, Mill Norway electric panel heaters and benefits from loft storage. Permit parking. No onward chain.