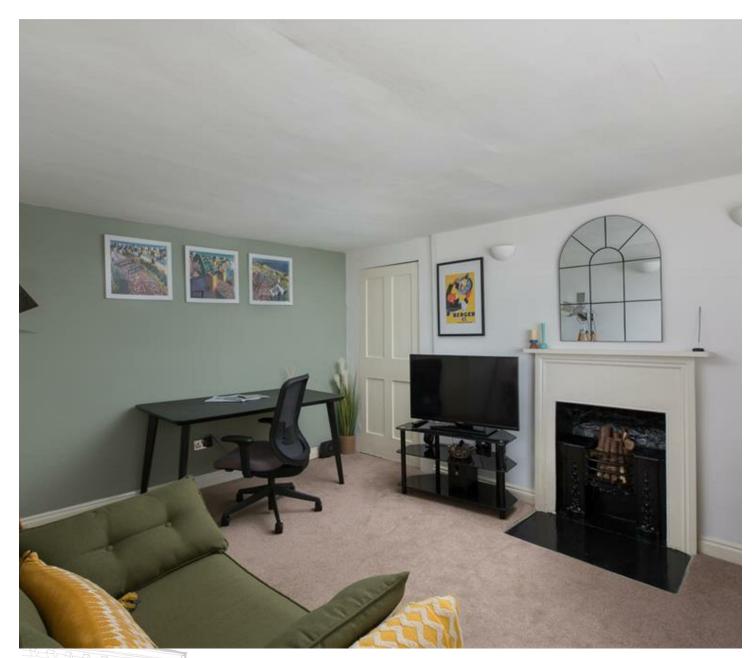

## 1 BEDROOM APARTMENT - STUDIO

- A beautifully presented studio apartment set Recently updated with a contemporary
- Newly decorated throughout, Mill Norway electric panel heaters
- Permit parking. No onward chain

### Description

A beautifully presented and recently modernised studio apartment, set in the sought after terrace of Green Park, in the heart of the city centre. This apartment has been recently updated, benefiting from a new luxury shower room with Grohe fittings, Bristan electric shower. The living room/bedroom and the kitchen has had newly fitted flooring, removeable secondary glazing, Mill Norway electric panel heaters and benefits from loft storage. Permit parking. No onward chain.