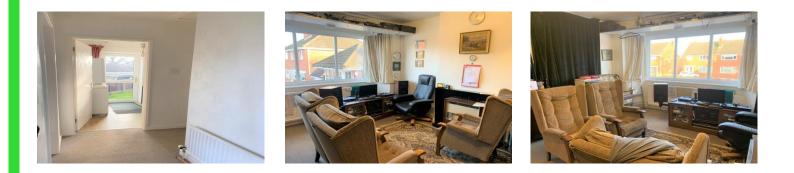

#### **Entrance Hallway**

Having a central heating radiator, a storage cupboard housing the gas meter, loft access and doors leading off to;

**Lounge** 15' 3" x 11' 9" (4.64m x 3.58m)

Having a double glazed bay window to front aspect, a central heating radiator, a wall mounted gas fire with surround and hearth, television and electric points.