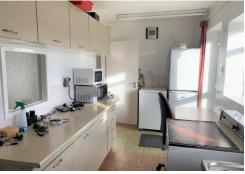

**Kitchen** 15' 4" x 6' 4" (4.67m x 1.93m) Having two double glazed windows to rear aspect with door leading to garden, a central heating radiator, a range of wall and base units with space and plumbing for a gas cooker and washing machine, with roll top worksurface incorporating a stainless steel sink and drainer unit.