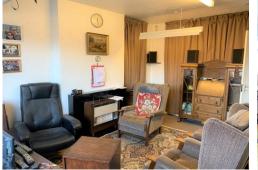

#### **Entrance Hallway**

Having a central heating radiator, a storage cupboard housing the gas meter, loft access and doors leading off to;

**Lounge** 15' 3" x 11' 9" (4.64m x 3.58m)

Having a double glazed bay window to front aspect, a central heating radiator, a wall mounted gas fire with surround and hearth, television and electric points.