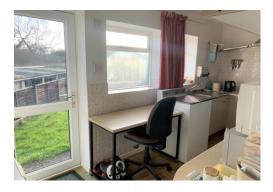

**Kitchen** 15' 4" x 6' 4" (4.67m x 1.93m) Having two double glazed windows to rear aspect with door leading to garden, a central heating radiator, a range of wall and base units with space and plumbing for a gas cooker and washing machine, with roll top worksurface incorporating a stainless steel sink and drainer unit.