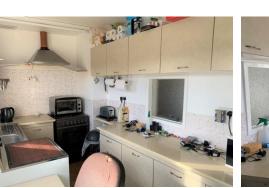

**Kitchen** 15' 4" x 6' 4" (4.67m x 1.93m) Having two double glazed windows to rear aspect with door leading to garden, a central heating radiator, a range of wall and base units with space and plumbing for a gas cooker and washing machine, with roll top worksurface incorporating a stainless steel sink and drainer unit.