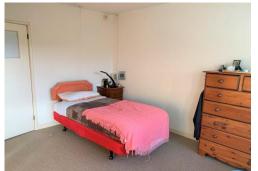

# **Bedroom 1** 12' 10'' x 11' 11'' (3.91m x 3.63m)

Having a double glazed bay window to rear aspect, a central heating radiator and electric points.

# **Bedroom 2** 12' 4'' x 9' 11'' (3.76m x 3.02m)

Having a double glazed window to rear aspect, a central heating radiator and electric points.