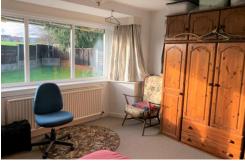

# **Bedroom 1** 12' 10'' x 11' 11'' (3.91m x 3.63m)

Having a double glazed bay window to rear aspect, a central heating radiator and electric points.

# **Bedroom 2** 12' 4'' x 9' 11'' (3.76m x 3.02m)

Having a double glazed window to rear aspect, a central heating radiator and electric points.