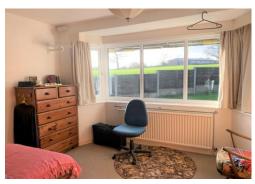

# **Bedroom 1** 12' 10'' x 11' 11'' (3.91m x 3.63m)

Having a double glazed bay window to rear aspect, a central heating radiator and electric points.

# **Bedroom 2** 12' 4'' x 9' 11'' (3.76m x 3.02m)

Having a double glazed window to rear aspect, a central heating radiator and electric points.