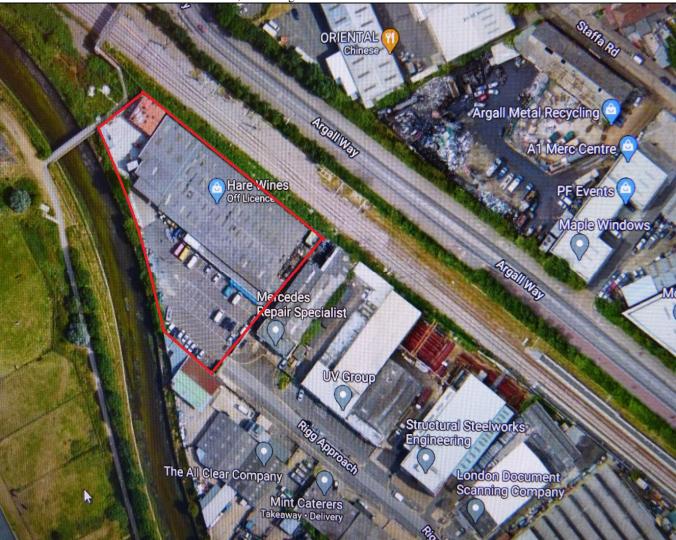

#### DESCRIPTION

The property comprises a detached single storey industrial unit with steel clad elevations, roller shutter door access and integral offices, on a site of 1.4 acres

# **ACCOMMODATION:**

Warehouse area 30, 250 Sq ft, Offices: 2, 310 sq ft, Total 32,560 Sq. ft

Site Area:1.4 acres, with parking for 50 cars

Site Plan