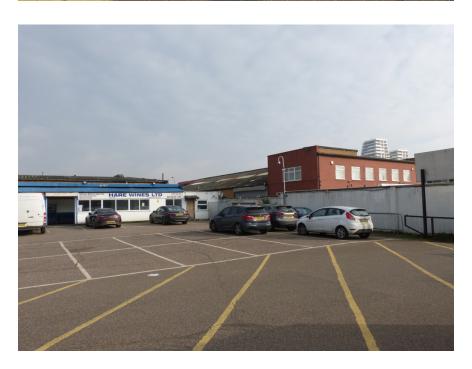

#### DESCRIPTION

The property comprises a detached single storey industrial unit with steel clad elevations, roller shutter door access and integral offices, on a site of 1.4 acres

# **ACCOMMODATION:**

Warehouse area 30, 250 Sq ft, Offices: 2, 310 sq ft, Total 32,560 Sq. ft

Site Area:1.4 acres, with parking for 50 cars