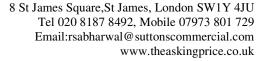

# Vacant Industrial Unit to Let/ Sale - London E10

ADDRESS: 24 Rigg Approach, London E10 7QN

- Prominent location near Lea Bridge Station and easy access
- 32, 560 Sq ft with parking for 50 cars
- Planning permission obtained to raise height of existing building from 6.5 to 10 meters
- Site area 1.4 Acres
- B8 wholesale warehouse and A1 retail use

# LOCATION

Lea Bridge is on the A104, 2.5 miles north of Stratford, with easy access to the A406 Aand M11 Motorway

#### SITUATION

The property occupies a prominent location on Rigg Approach, close to the junction of the A104, with Lea Bridge station 500 yards away, and immediately west of the railway line

#### DESCRIPTION

The property comprises a detached single storey industrial unit with steel clad elevations, roller shutter door access and integral offices, on a site of 1.4 acres