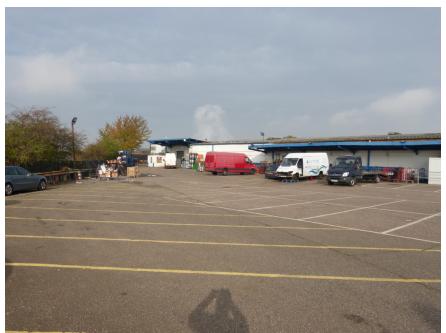

#### DESCRIPTION

The property comprises a detached single storey industrial unit with steel clad elevations, roller shutter door access and integral offices, on a site of 1.4 acres

# **ACCOMMODATION:**

Warehouse area 30, 250 Sq ft, Offices: 2, 310 sq ft, Total 32,560 Sq. ft

Site Area:1.4 acres, with parking for 50 cars