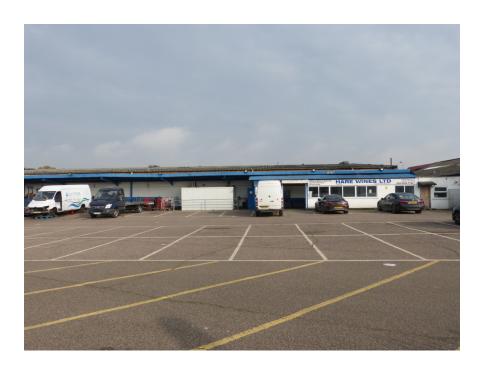

#### DESCRIPTION

The property comprises a detached single storey industrial unit with steel clad elevations, roller shutter door access and integral offices, on a site of 1.4 acres