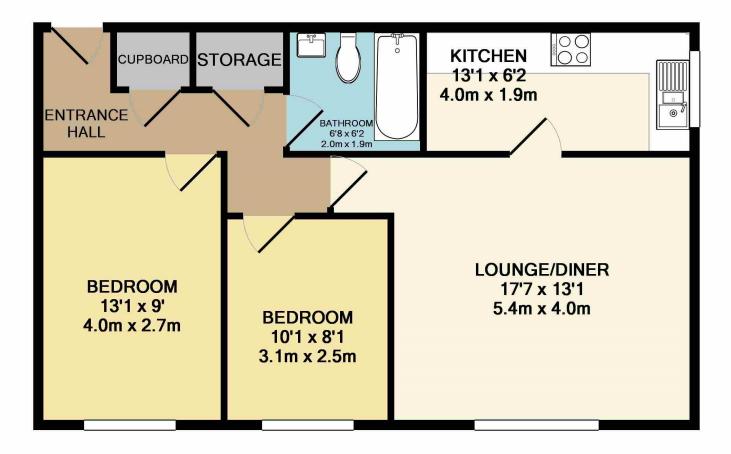

## TOTAL APPROX. FLOOR AREA 611 SQ.FT. (56.7 SQ.M.) Measurements are approximate. Not to scale. Illustrative purposes only Made with Metropix ©2017

graph shows this property's current and potential energy rating.