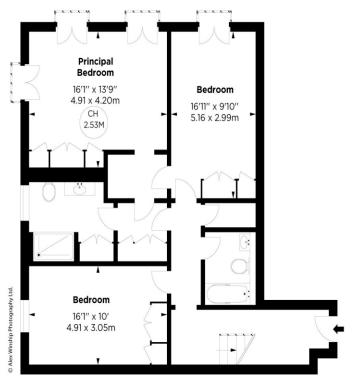

## **Belgravia Mansions, SW1**

APPROX. GROSS INTERNAL AREA \* 1824 Sq Ft - 169.53 Sq M

This floorplan is for GUIDANCE ONLY and NOT FOR VALUATION purposes.

Key: CH - Ceiling Height

SECOND FLOOR

England, Scotland & Wales EU Directi