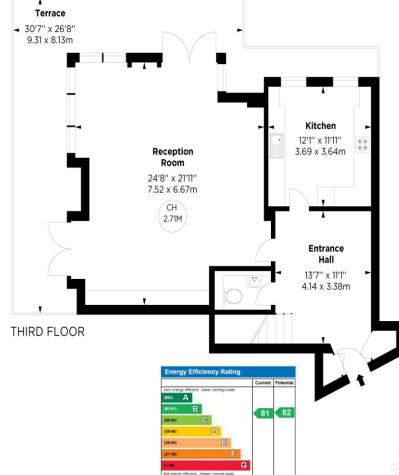

## **Belgravia Mansions, SW1**

APPROX. GROSS INTERNAL AREA \* 1824 Sq Ft - 169.53 Sq M

This floorplan is for GUIDANCE ONLY and NOT FOR VALUATION purposes.

Key: CH - Ceiling Height

SECOND FLOOR

England, Scotland & Wales EU Directi