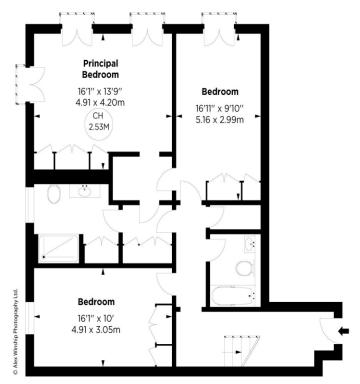

## **Belgravia Mansions, SW1**

APPROX. GROSS INTERNAL AREA \* 1824 Sq Ft - 169.53 Sq M

This floorplan is for GUIDANCE ONLY and NOT FOR VALUATION purposes.

Key: CH - Ceiling Height

England, Scotland & Wales EU Directi

SECOND FLOOR

Important Notice: Obbard, its clients and any joint agents give notice that 1 They are not authorised to make or give any representations or warranties in relation to the property either here or elsewhere, either on their own behalf or on behalf of their client or otherwise. They assume no responsibility for any statement that may be made in these particulars. These particulars do not form part of any offer or contract and must not be relied upon as statements or representations of fact. 2. Any areas, measurements or distances are approximate. The text, photographs and plans are for guidance only and are not necessarily comprehensive. It should not be assumed that the property has all necessary planning, building regulation or other consents and Obbard have not tested any services, equipment or facilities. Purchasers must satisfy themselves by inspection or otherwise. 06/10/22 OBBARD-220925-13GG