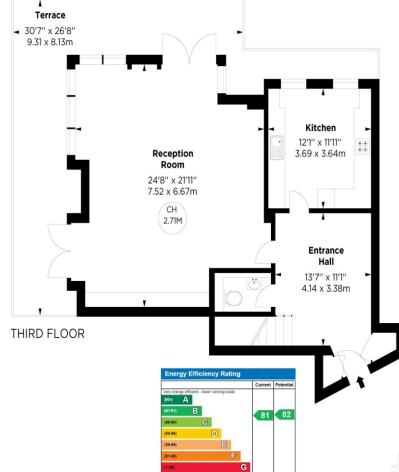

## **Belgravia Mansions, SW1**

APPROX. GROSS INTERNAL AREA \* 1824 Sq Ft - 169.53 Sq M

This floorplan is for GUIDANCE ONLY and NOT FOR VALUATION purposes.

Key: CH - Ceiling Height

England, Scotland & Wales EU Directi

SECOND FLOOR

Important Notice: Obbard, its clients and any joint agents give notice that 1 They are not authorised to make or give any representations or warranties in relation to the property either here or elsewhere, either on their own behalf or on behalf of their client or otherwise. They assume no responsibility for any statement that may be made in these particulars. These particulars do not form part of any offer or contract and must not be relied upon as statements or representations of fact. 2. Any areas, measurements or distances are approximate. The text, photographs and plans are for guidance only and are not necessarily comprehensive. It should not be assumed that the property has all necessary planning, building regulation or other consents and Obbard have not tested any services, equipment or facilities. Purchasers must satisfy themselves by inspection or otherwise. 06/10/22 OBBARD-220925-13GG