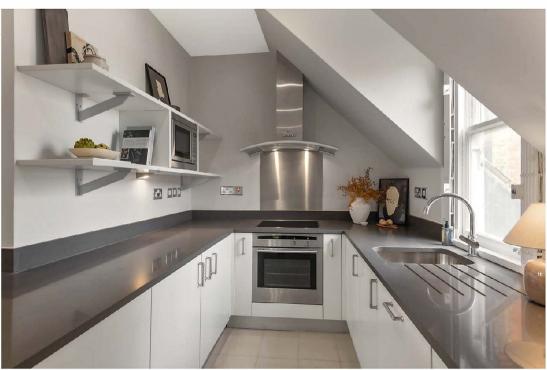

The spacious reception room seamlessly connects to the kitchen, creating an **open-plan layout** with a modern "loft" feel. The master bedroom features a walk-through dressing area leading to a generously sized en-suite bathroom, while the second double bedroom is served by a separate shower room.