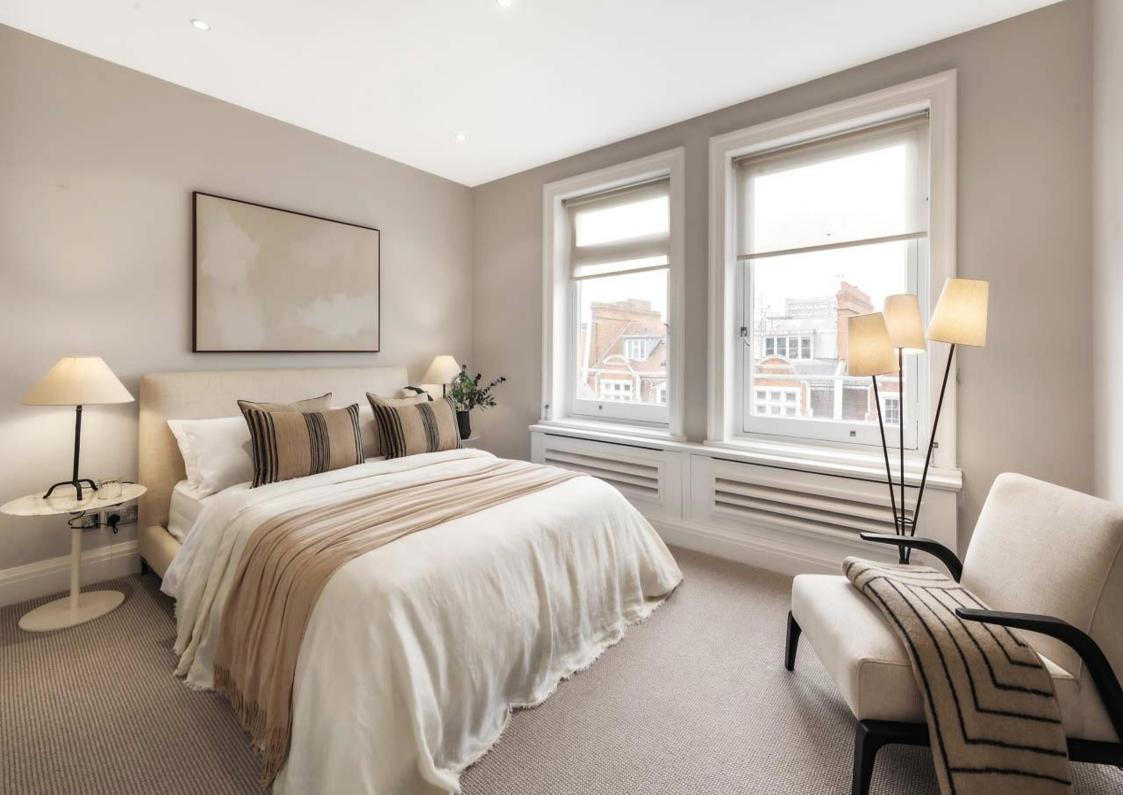

The spacious reception room seamlessly connects to the kitchen, creating an **open-plan layout** with a modern "loft" feel. The master bedroom features a walk-through dressing area leading to a generously sized en-suite bathroom, while the second double bedroom is served by a separate shower room.