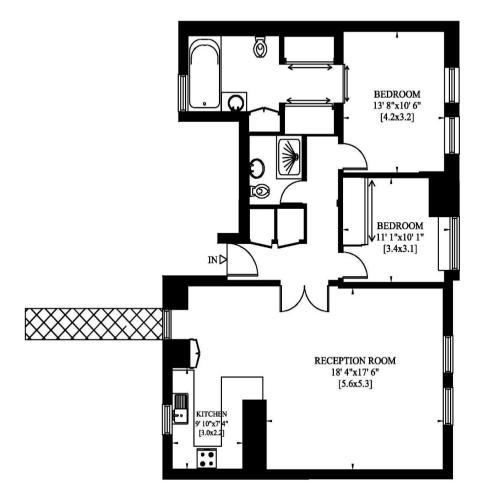

## **OBBARD**

8, 22 Palace Court

A beautifully presented, top-floor **two-bedroom flat** (with lift), interior designed to maximise space and light.

Located in a well-maintained period building, the property offers a **stylish and contemporary** living experience.

The spacious reception room seamlessly connects to the kitchen, creating an **open-plan layout** with a modern "loft" feel. The master bedroom features a walk-through dressing area leading to a generously sized en-suite bathroom, while the second double bedroom is served by a separate shower room.

APPROXIMATE GROSS INTERNAL AREA

1042sqft 97 sqm

SALES PRICE £1,495,000

TENURE Leasehold plus Share of Freehold

**GROUND RENT Peppercorn** 

SERVICE CHARGE TBC

LOCAL AUTHORITY

The Royal Borough of Kensington and Chelsea